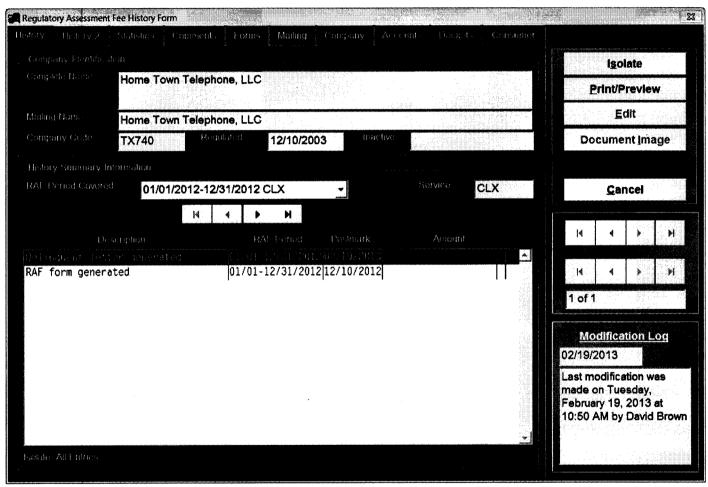

Our RAF data system is currently showing that Home Town Telephone, LLC's RAF is currently past due and will have P&I accrued as well.

If paying the minimum, the P&I is \$72 if submitted by March 30<sup>th</sup>.