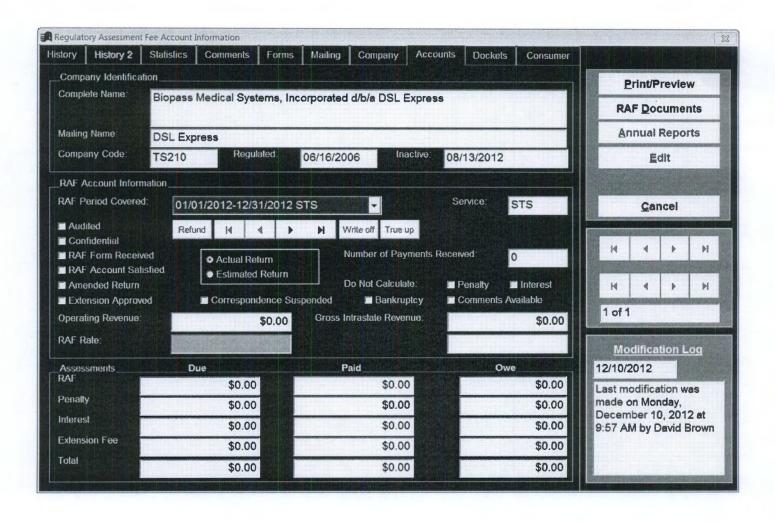

## Dear Certificate/Registration Holder:

The purpose of this letter is to inform you that the Commission has not received the 2012 Regulatory Assessment Fee (RAF) return and payment. As required by Section 364.336, Florida Statutes, and Rule 25-4.0161, Florida Administrative Code (F.A.C.), you were mailed a RAF return form on December 15, 2012, and payment was due on January 30, 2013.

Because you are delinquent in payment, in addition to the RAF, which is 0.0016 of a company's intrastate revenues or a minimum fee of \$600, whichever is greater, the company must now pay late payment charges. The late payment charges, consisting of interest and penalty, are outlined on the reverse side of the RAF return form. If you have misplaced or require a copy of the 2012 RAF return form, please contact David Brown or Valorie Moore at the numbers listed below or via e-mail.

If payment is not postmarked within 15 calendar days of receipt of this notice, as evidenced by the certified mail reciept, Rule 25-4.0161, F.A.C., automatically imposes a penalty of \$500, \$1,000, or \$2,000, in addition to the interest and penalty listed in the preceding paragraph. The penalty is based on the number of prior dockets against a company for violation of the RAF rule. For example, if a company has no prior dockets and fails to pay in accordance with this notice, it automatically will be assessed a \$500 penalty. For one prior docket, it automatically will be assessed a \$1,000 penalty and for two, a \$2,000 penalty. For a third docket, staff will submit a recommendation to the Commission seeking cancellation of the company's certificate or cancellation of its tariff and removal from the register.