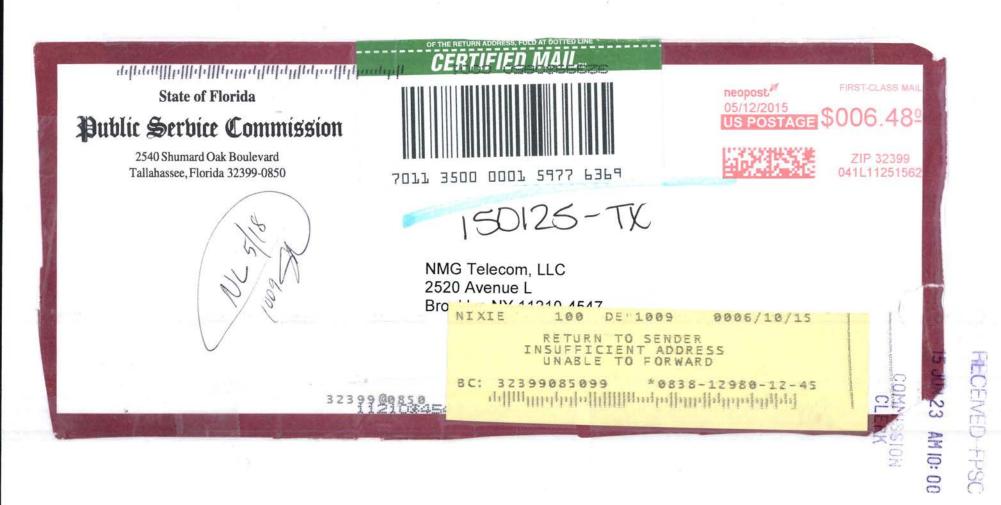

Undeliverable envelope returned from the U.S. Post Office.

Address is consistent with the Master Commission Directory or the Case Management System.

| SENDER: COMPLETE THIS SECTION                                                                                                                                                                                                                              | COMPLETE THIS SECTION ON DELIVERY                                                    |
|------------------------------------------------------------------------------------------------------------------------------------------------------------------------------------------------------------------------------------------------------------|--------------------------------------------------------------------------------------|
| <ul> <li>Complete items 1, 2, and 3. Also complete item 4 if Restricted Delivery is desired.</li> <li>Print your name and address on the reverse so that we can return the card to you.</li> <li>Attach this card to the back of the mailpiece,</li> </ul> | A. Signature                                                                         |
|                                                                                                                                                                                                                                                            | B. Received by ( Printed Name) C. Date of Delivery                                   |
| or on the front if space permits.  1. Article Addressed to:                                                                                                                                                                                                | D. Is delivery address different from item 1?  If YES, enter delivery address below: |
| NMG Telecom, LLC<br>2520 Avenue L<br>Brooklyn NY 11210-4547                                                                                                                                                                                                | 3. Service Type  Certified Mail  Registered  Return Receipt for Merchandise  C.O.D.  |
|                                                                                                                                                                                                                                                            | 4. Restricted Delivery? (Extra Fee) ☐ Yes                                            |
| 2. Article Number 7011 3500 (Transfer from service labe                                                                                                                                                                                                    | 0001 5977 6369                                                                       |
|                                                                                                                                                                                                                                                            | Return Receipt 102595-02-M-15                                                        |