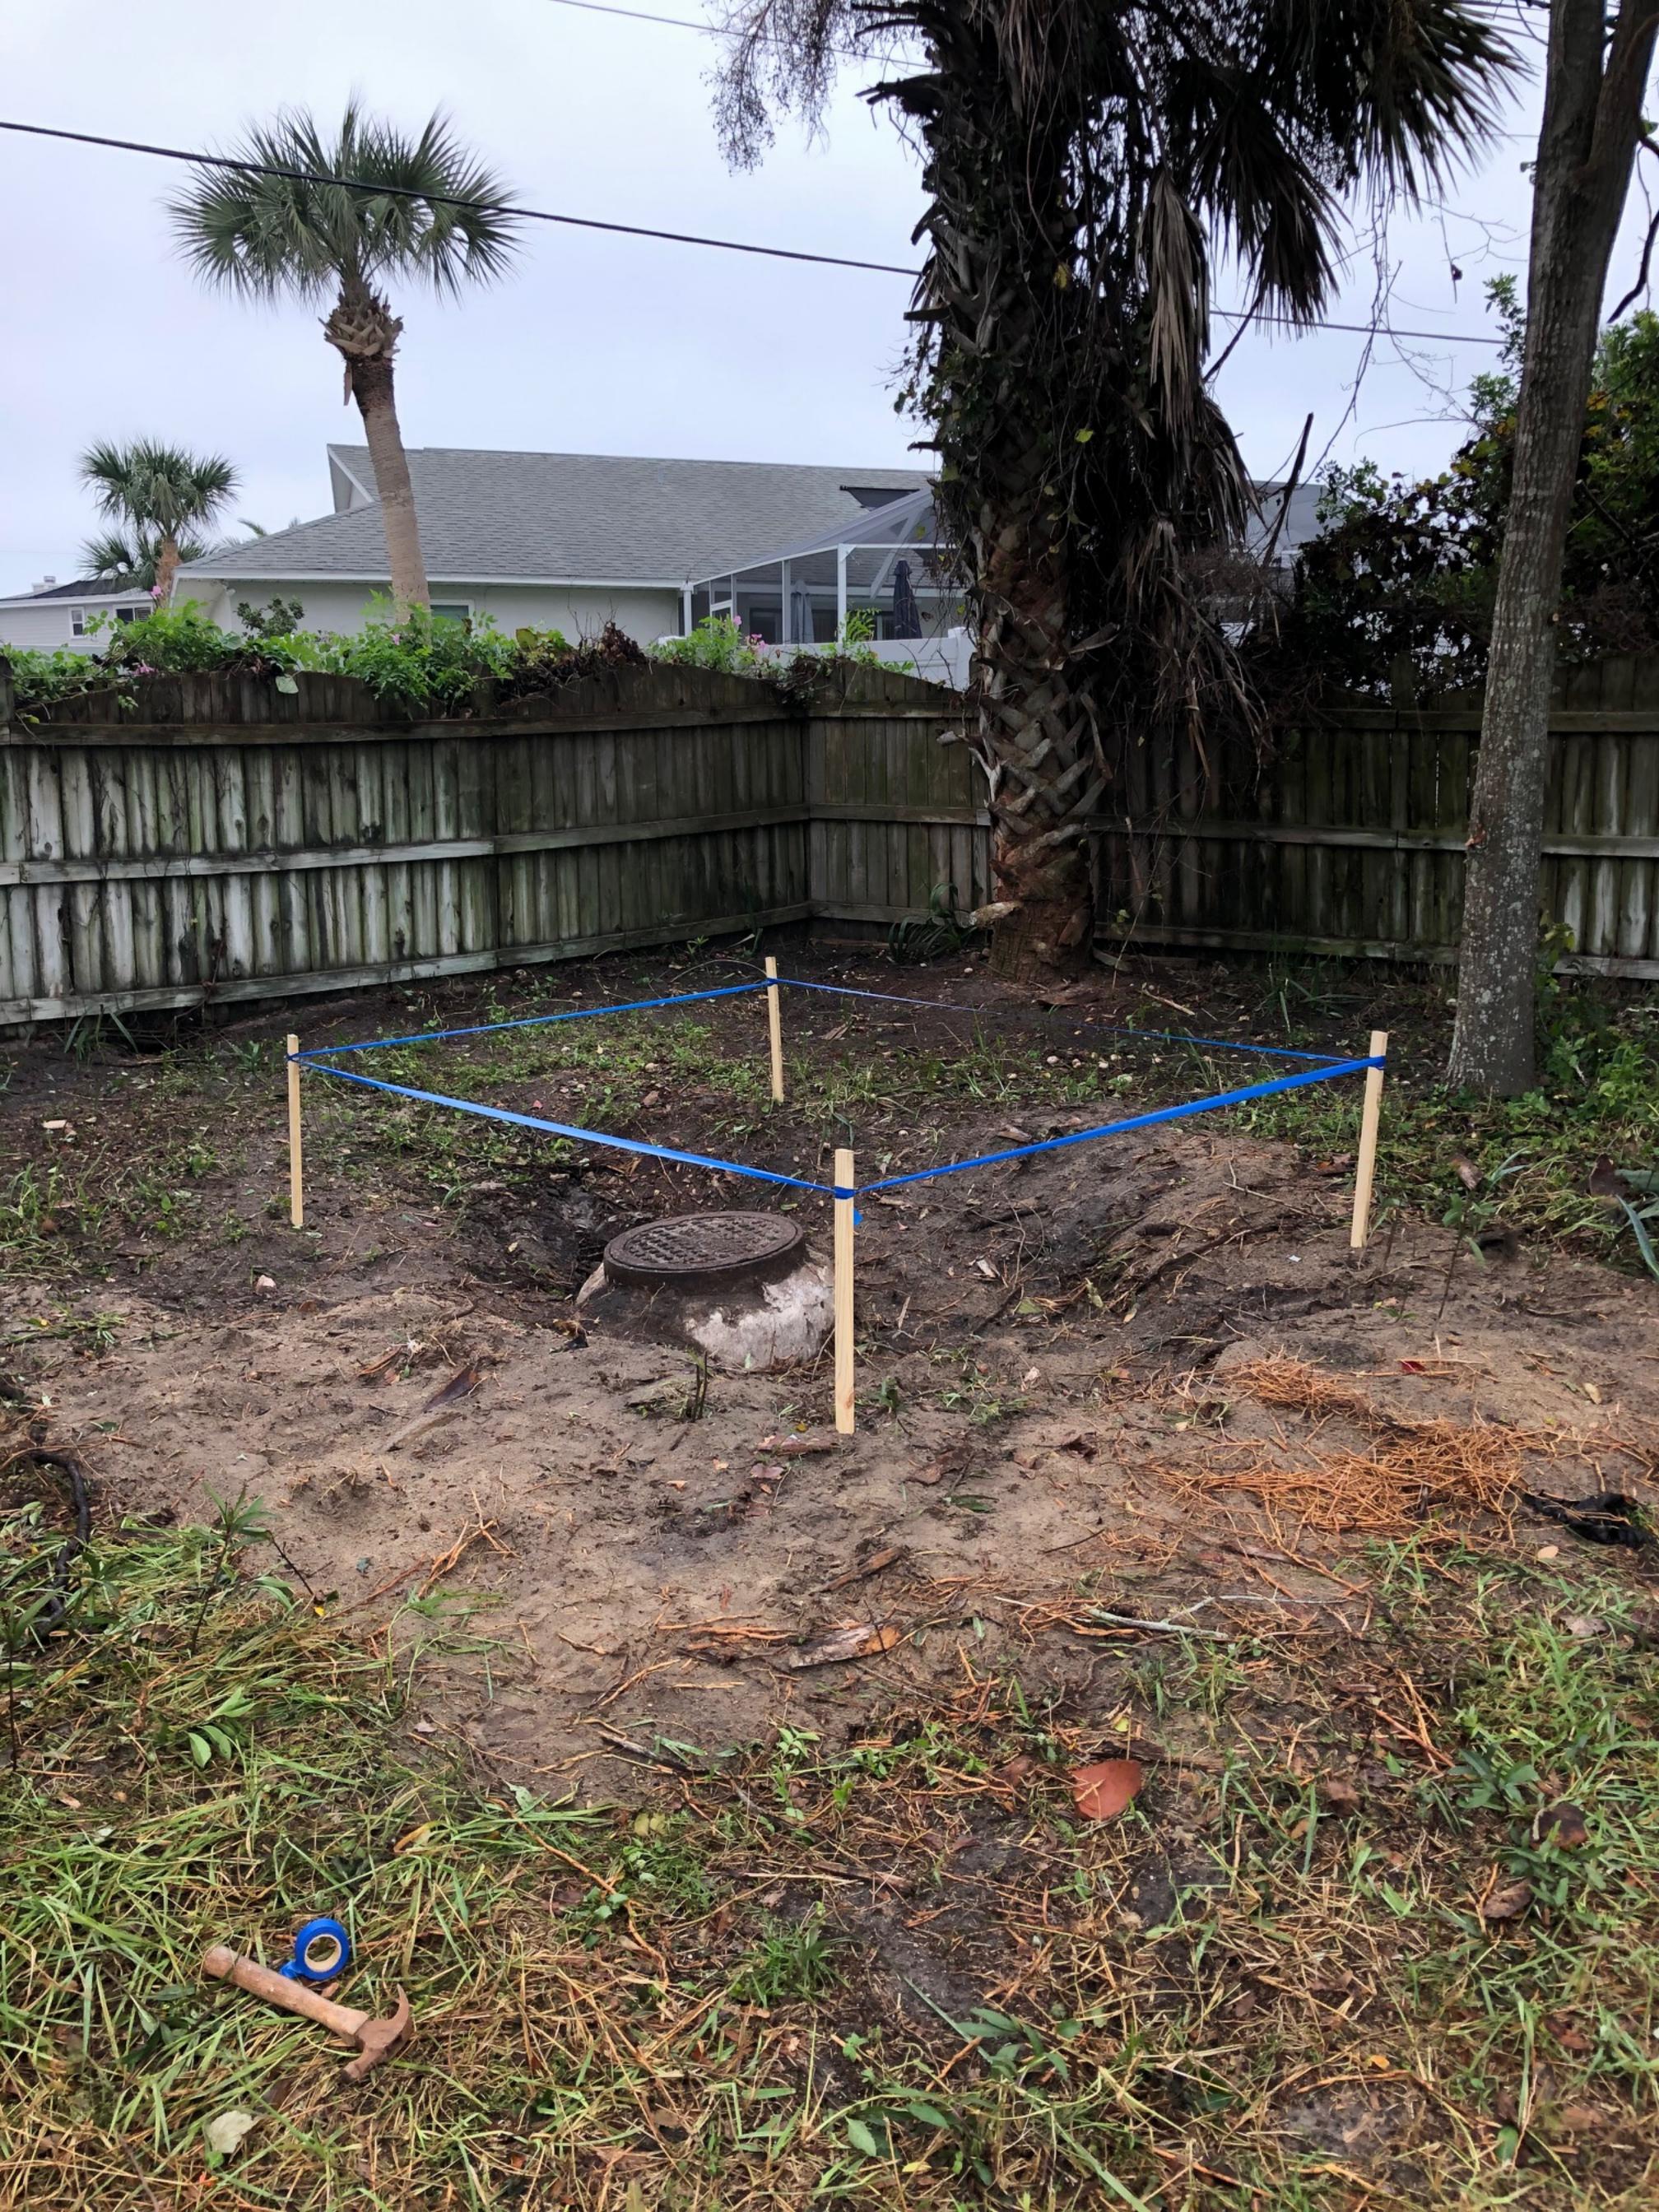

Ms. Thompson,

Please be advised that work has begun on repairs to sanatory manhole at the John Anderson Lift Station. A large tree and other impediments had to be removed to continue with other planned work. The trees have been removed along with roots surrounding the manhole. (Pictures of before and after are attached). Continuing work inside the structure is ongoing and will be completed on or before 2/15/21. This project is not a danger to operation and was at the bottom of prioritizing list.