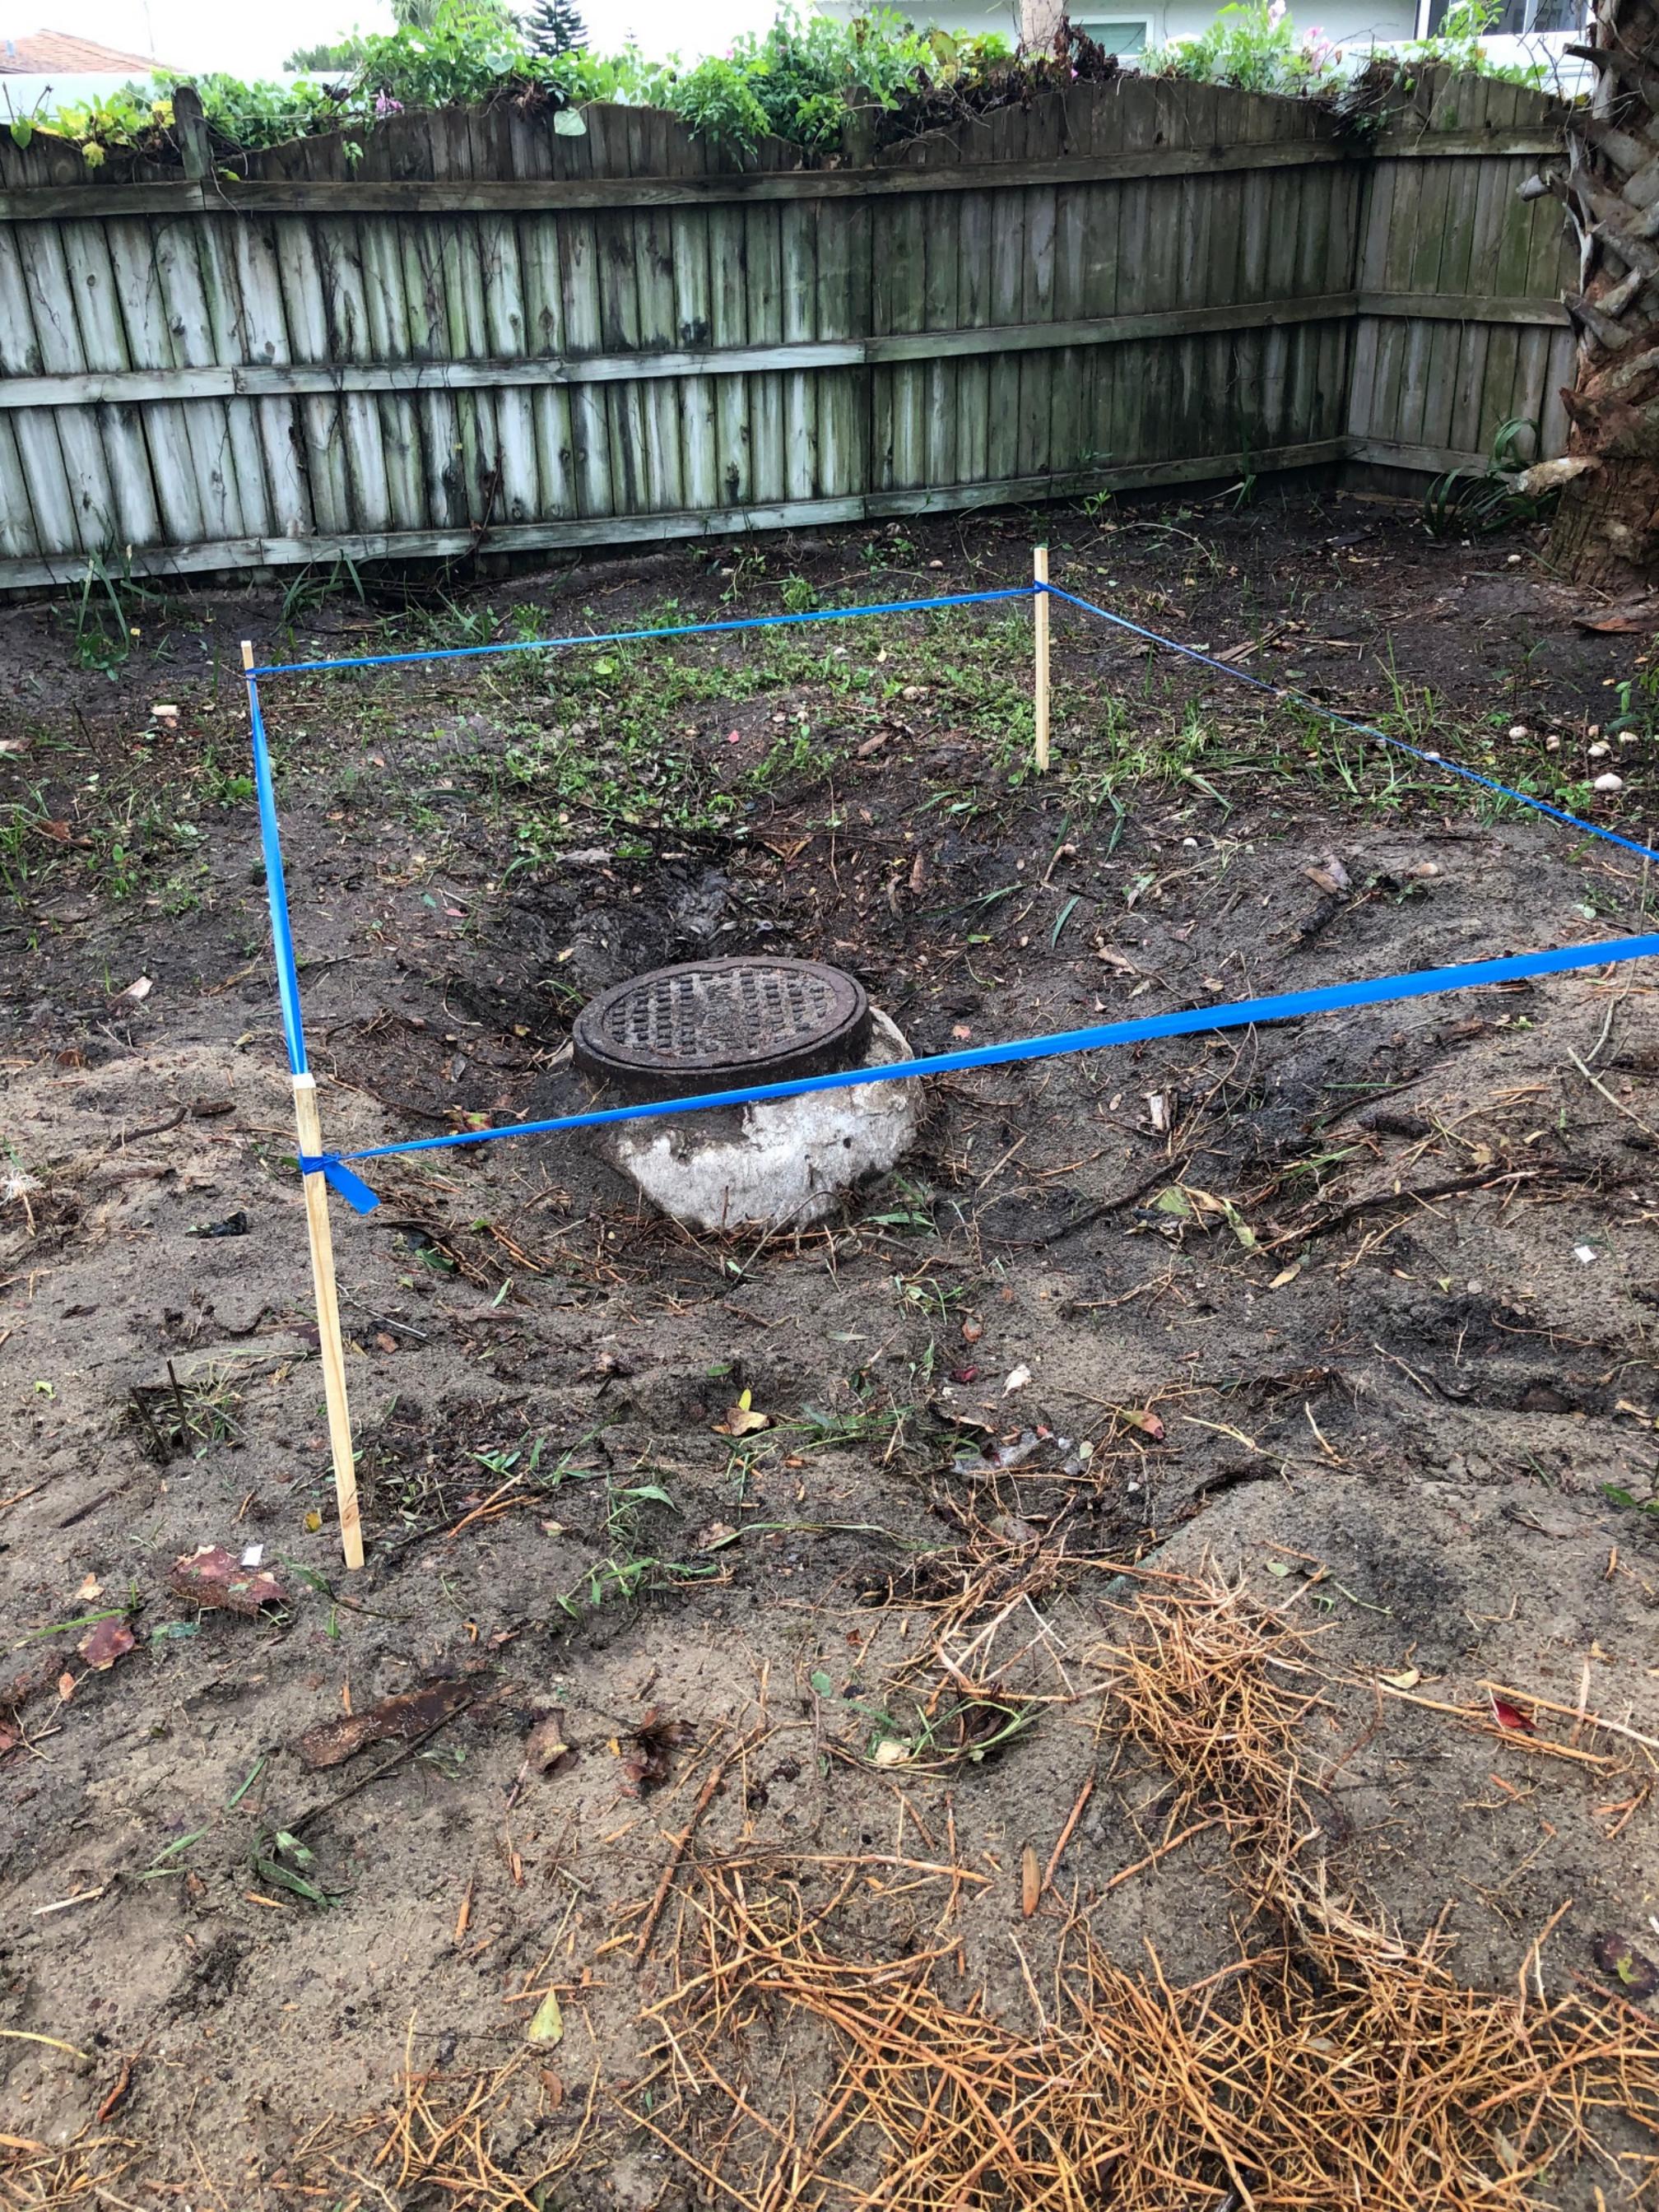

Ms. Thompson,

Please be advised that work has begun on repairs to sanatory manhole at the John Anderson Lift Station. A large tree and other impediments had to be removed to continue with other planned work. The trees have been removed along with roots surrounding the manhole. (Pictures of before and after are attached). Continuing work inside the structure is ongoing and will be completed on or before 2/15/21. This project is not a danger to operation and was at the bottom of prioritizing list.