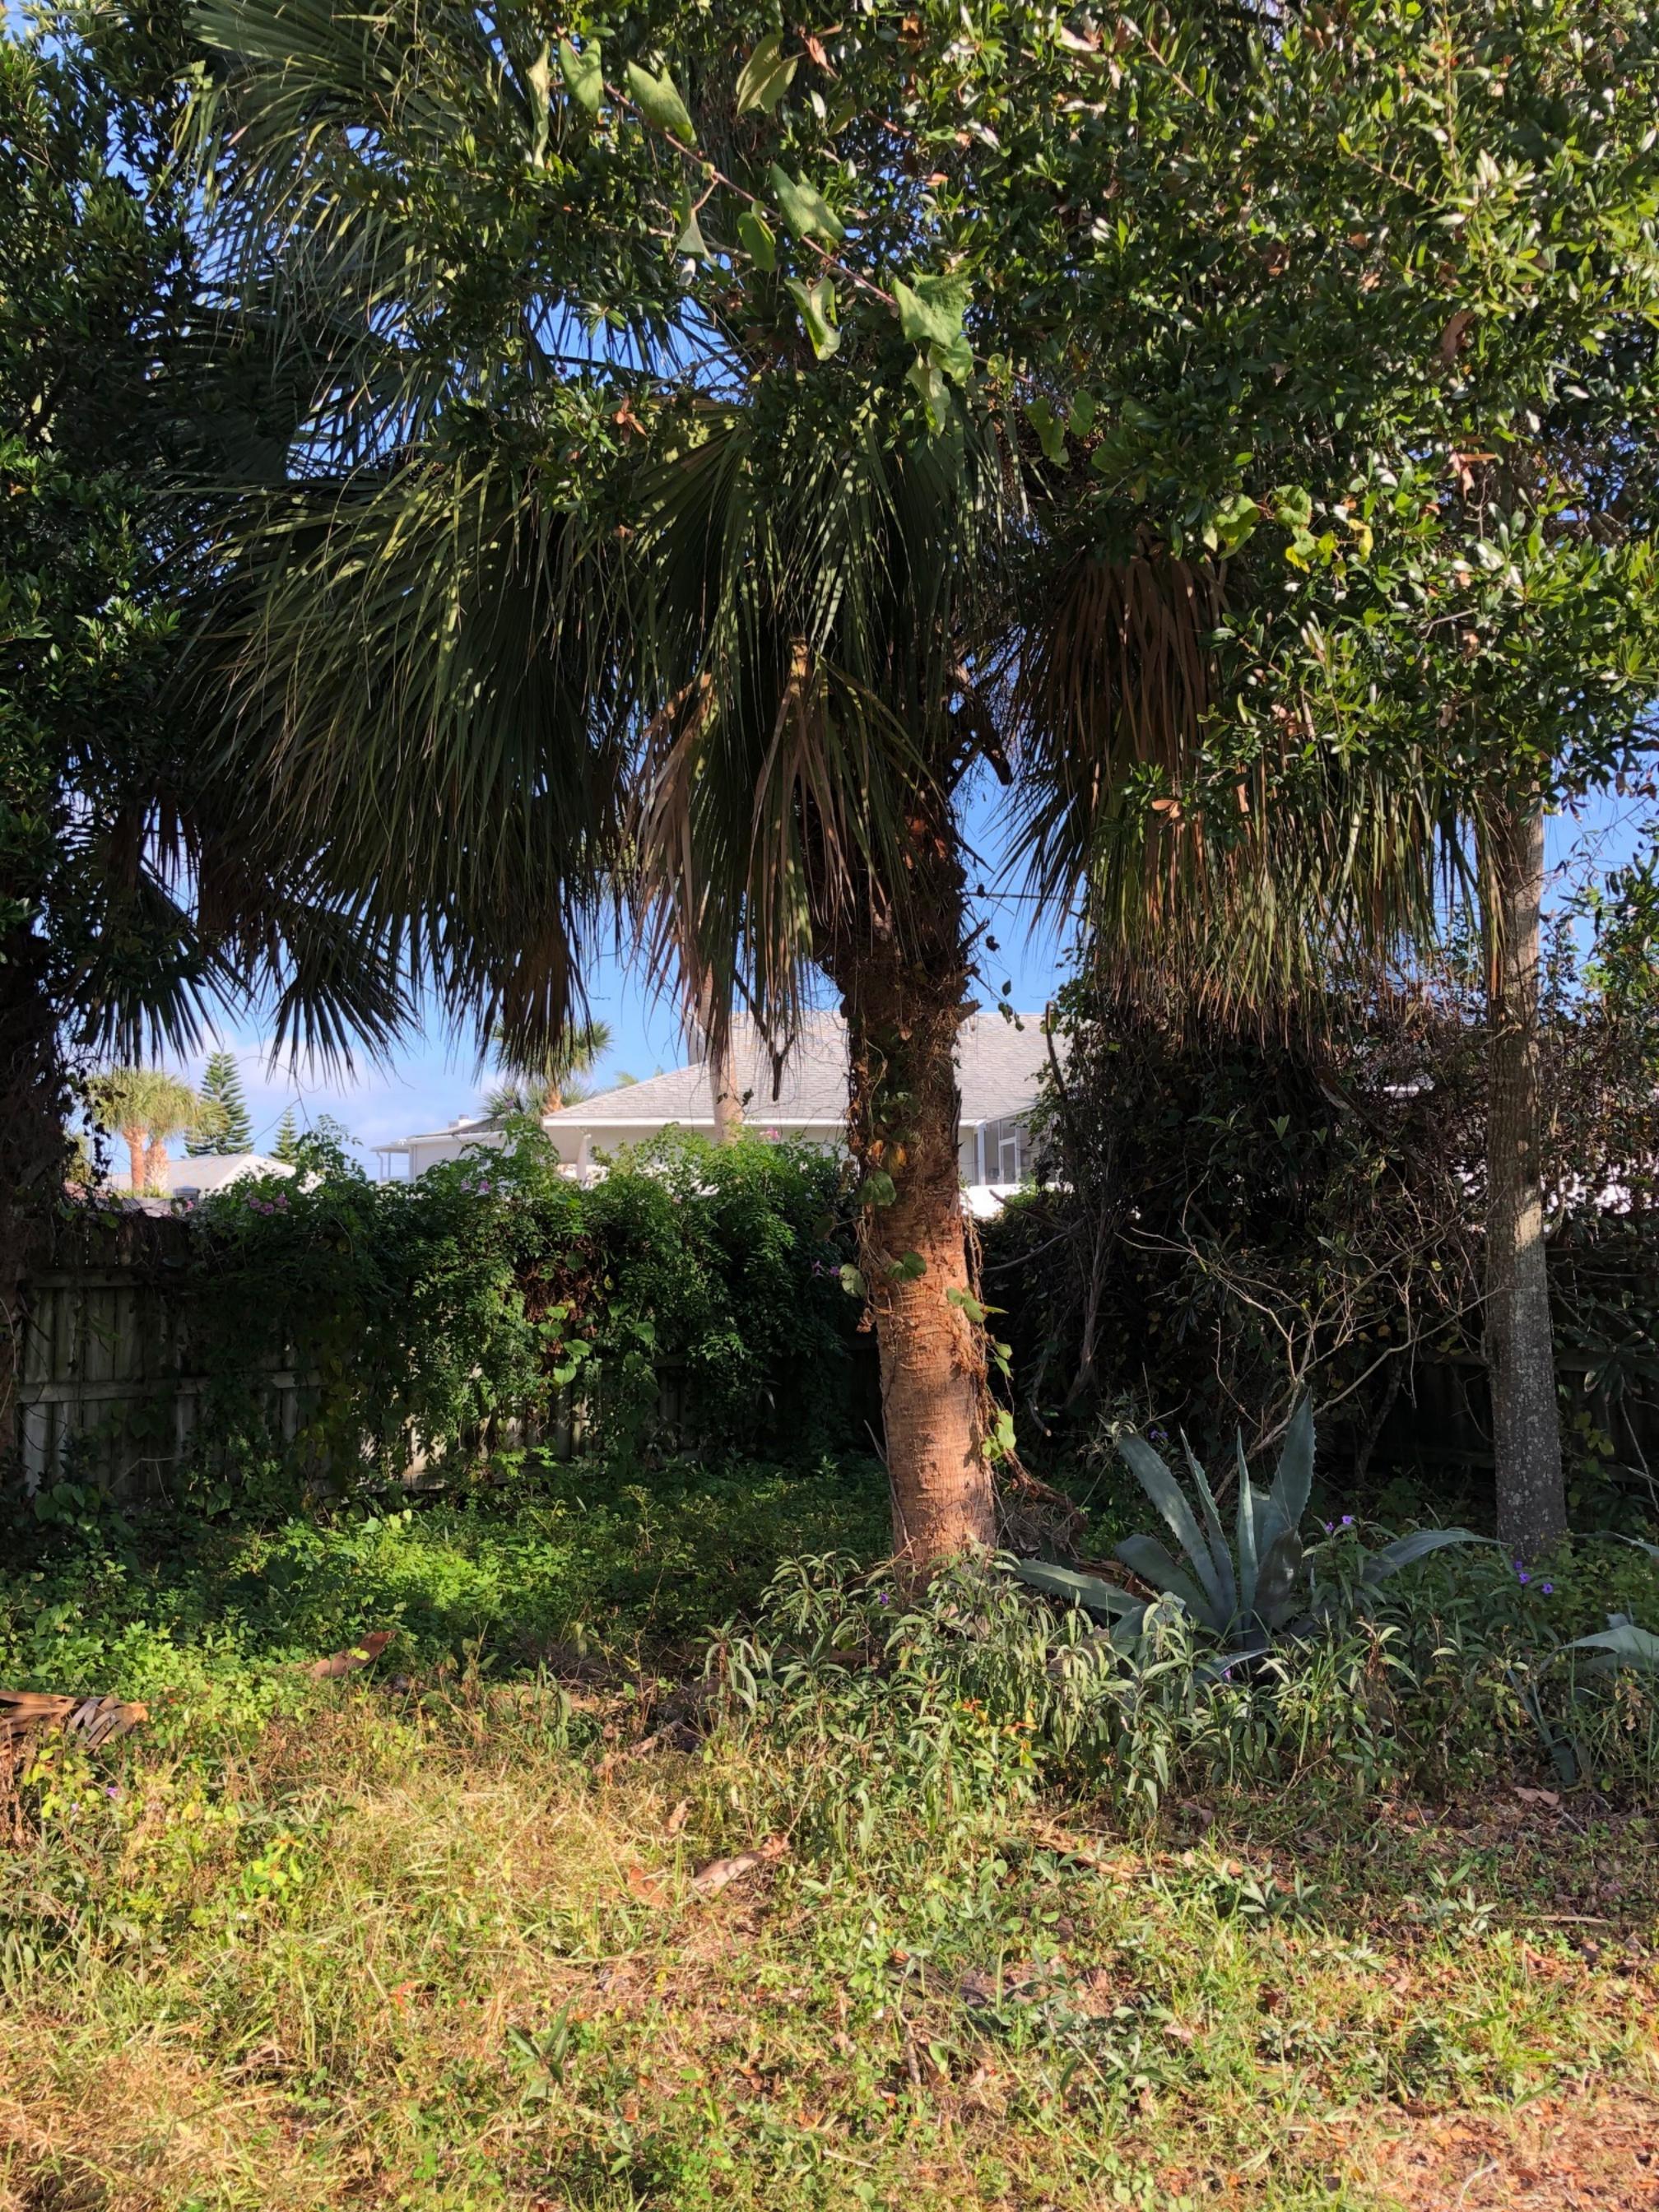

Ms. Thompson,

Please be advised that work has begun on repairs to sanatory manhole at the John Anderson Lift Station. A large tree and other impediments had to be removed to continue with other planned work. The trees have been removed along with roots surrounding the manhole. (Pictures of before and after are attached). Continuing work inside the structure is ongoing and will be completed on or before 2/15/21. This project is not a danger to operation and was at the bottom of prioritizing list.