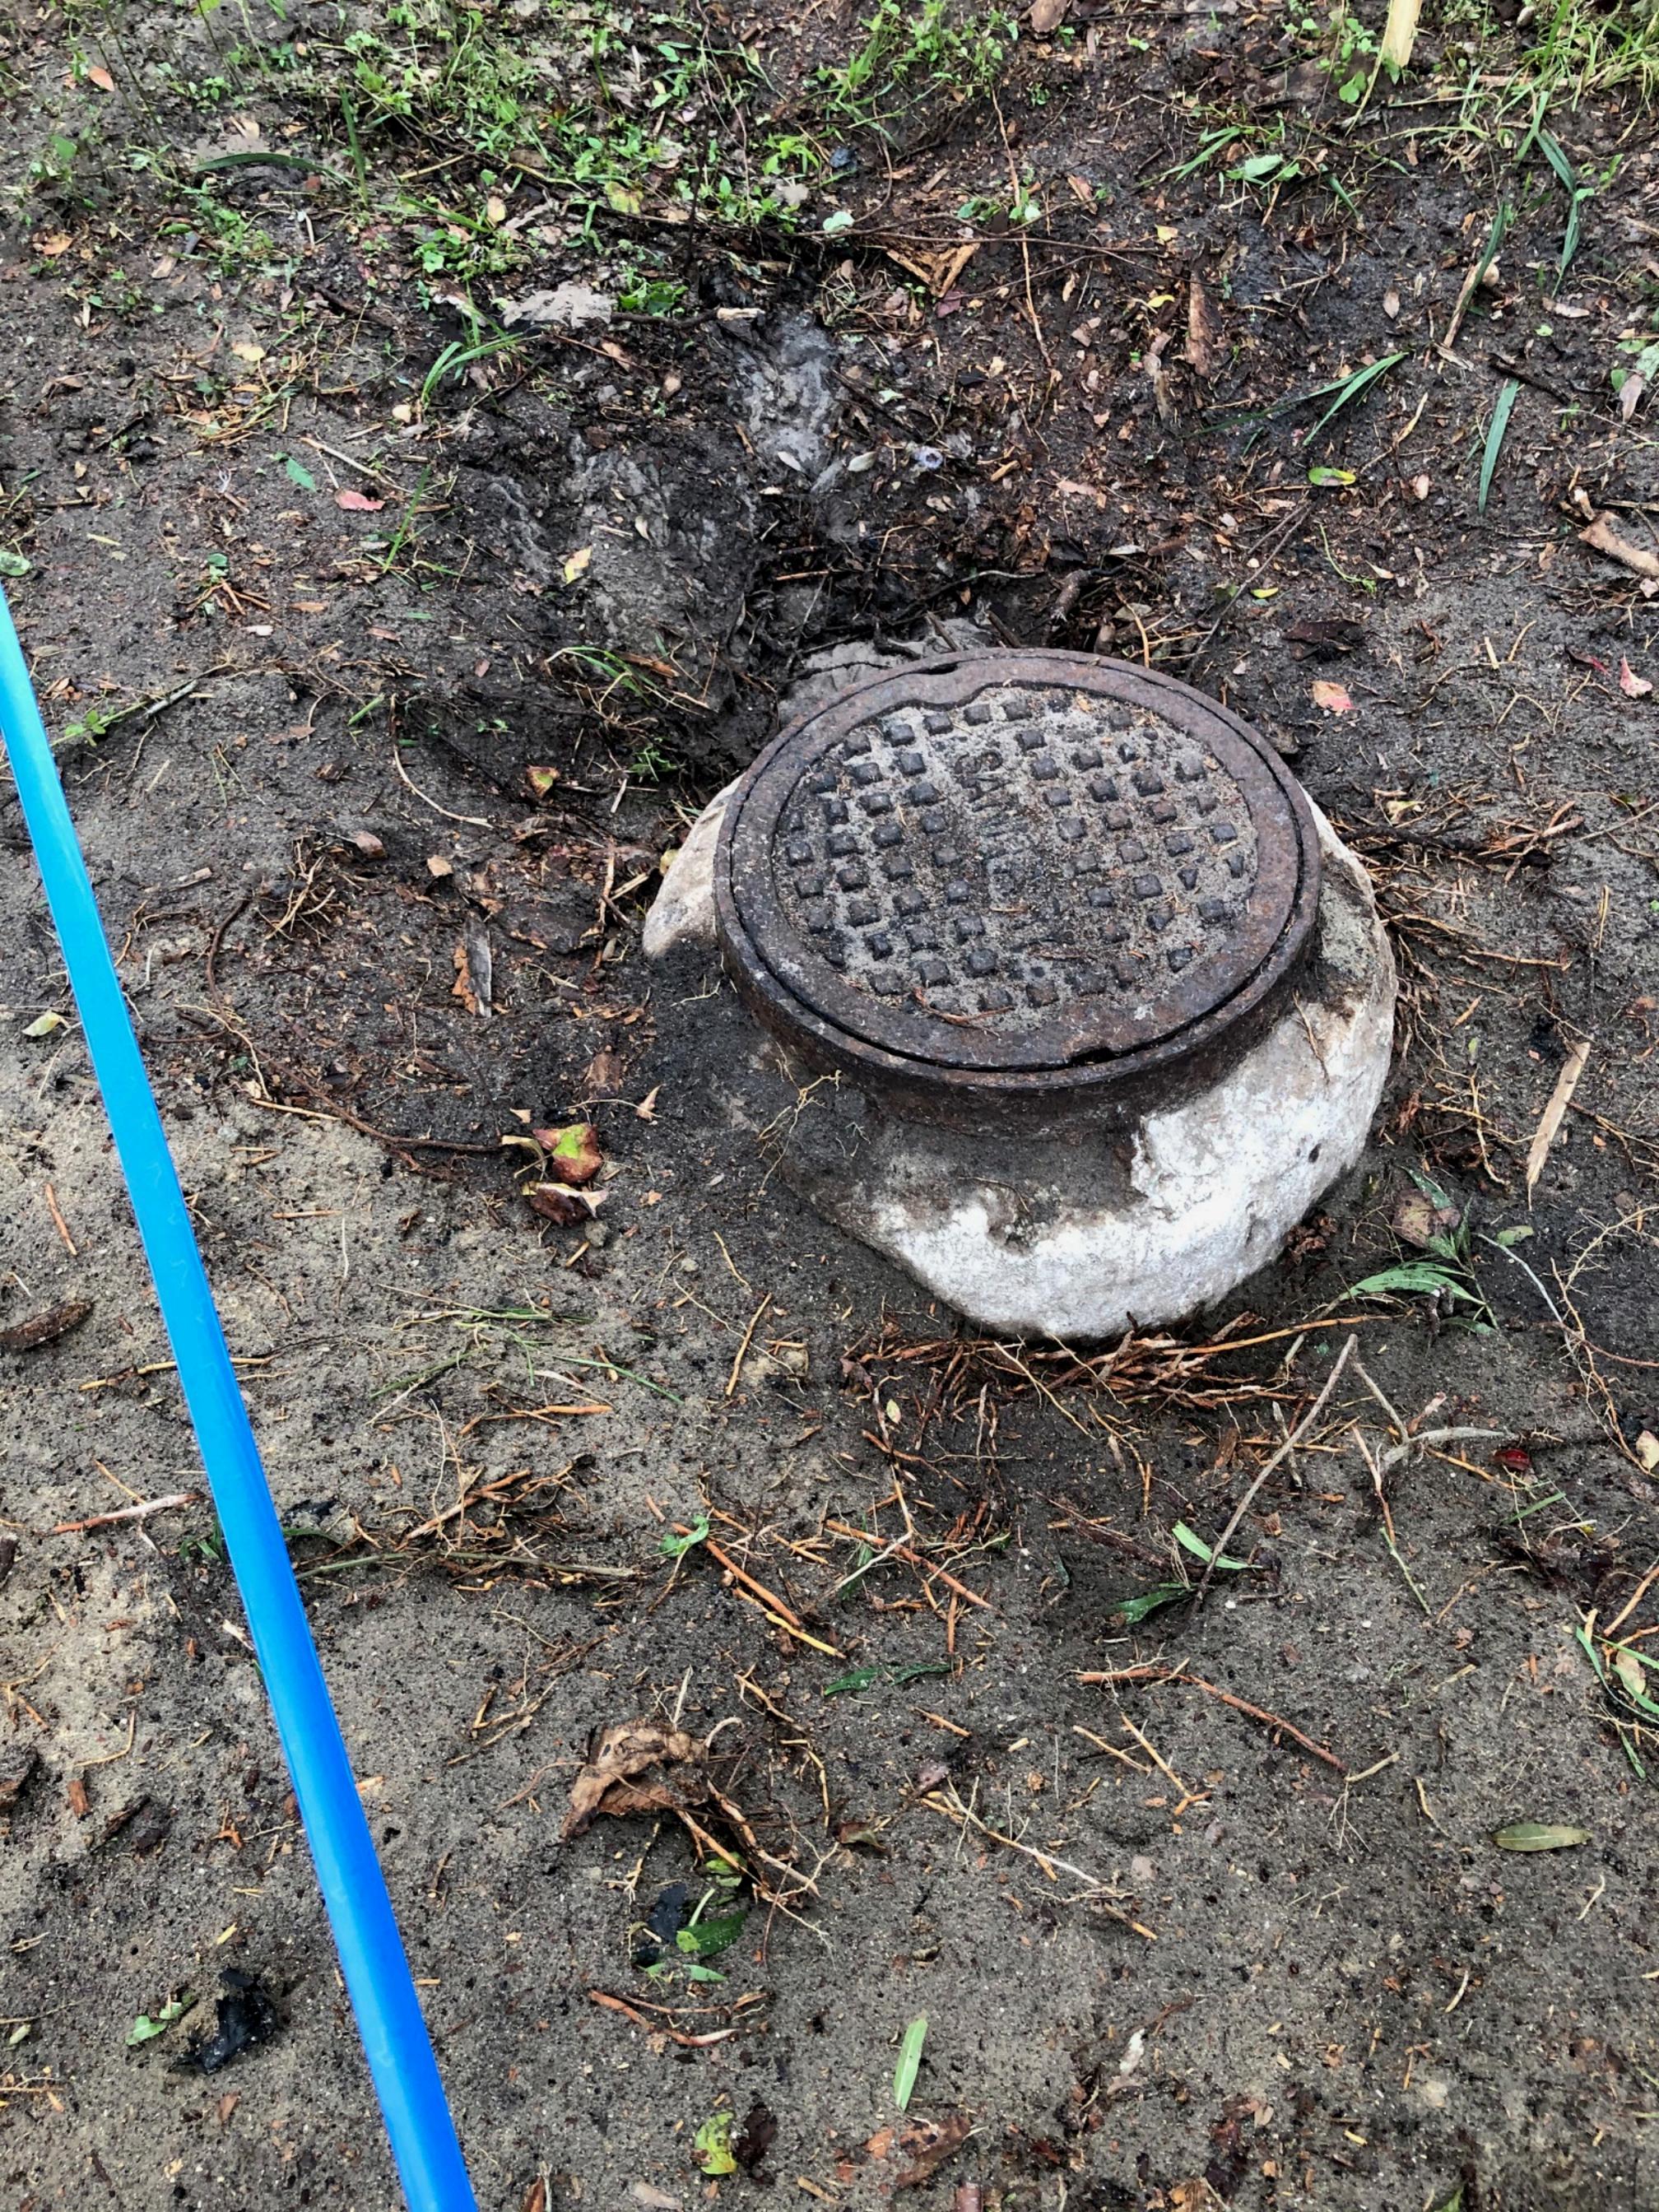

Ms. Thompson,

Please be advised that work has begun on repairs to sanatory manhole at the John Anderson Lift Station. A large tree and other impediments had to be removed to continue with other planned work. The trees have been removed along with roots surrounding the manhole. (Pictures of before and after are attached). Continuing work inside the structure is ongoing and will be completed on or before 2/15/21. This project is not a danger to operation and was at the bottom of prioritizing list.