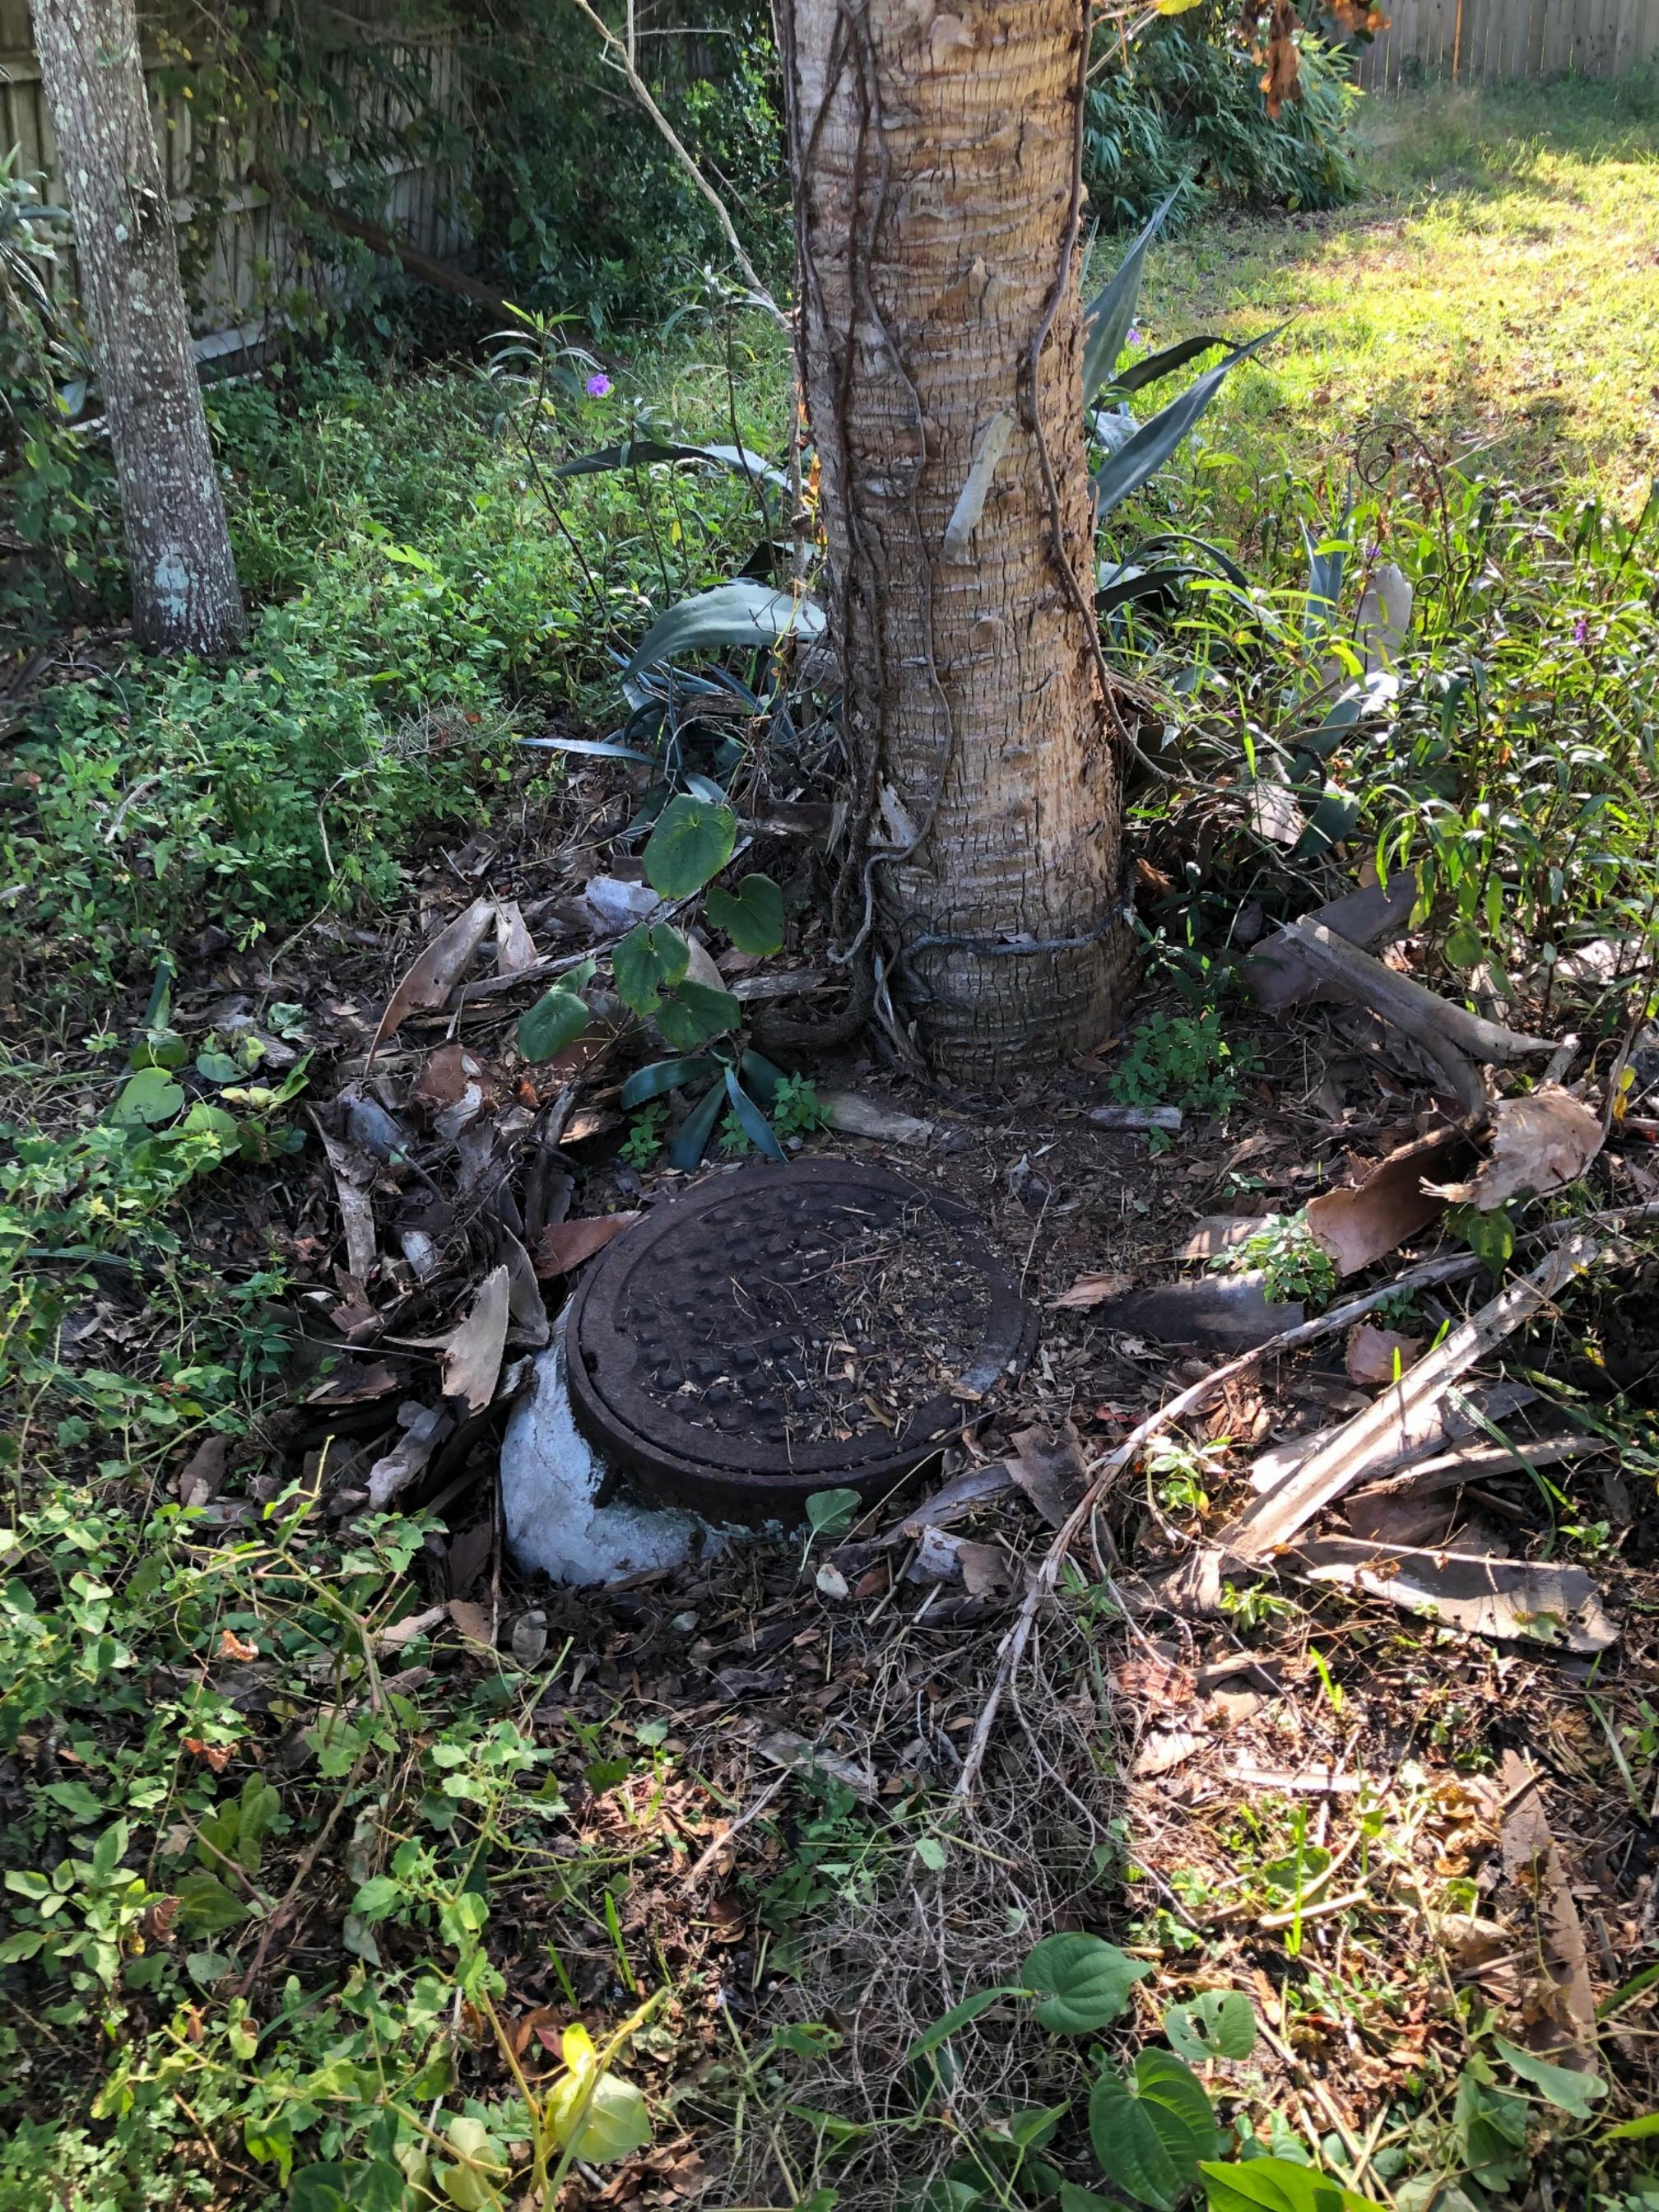

Ms. Thompson,

Please be advised that work has begun on repairs to sanatory manhole at the John Anderson Lift Station. A large tree and other impediments had to be removed to continue with other planned work. The trees have been removed along with roots surrounding the manhole. (Pictures of before and after are attached). Continuing work inside the structure is ongoing and will be completed on or before 2/15/21. This project is not a danger to operation and was at the bottom of prioritizing list.