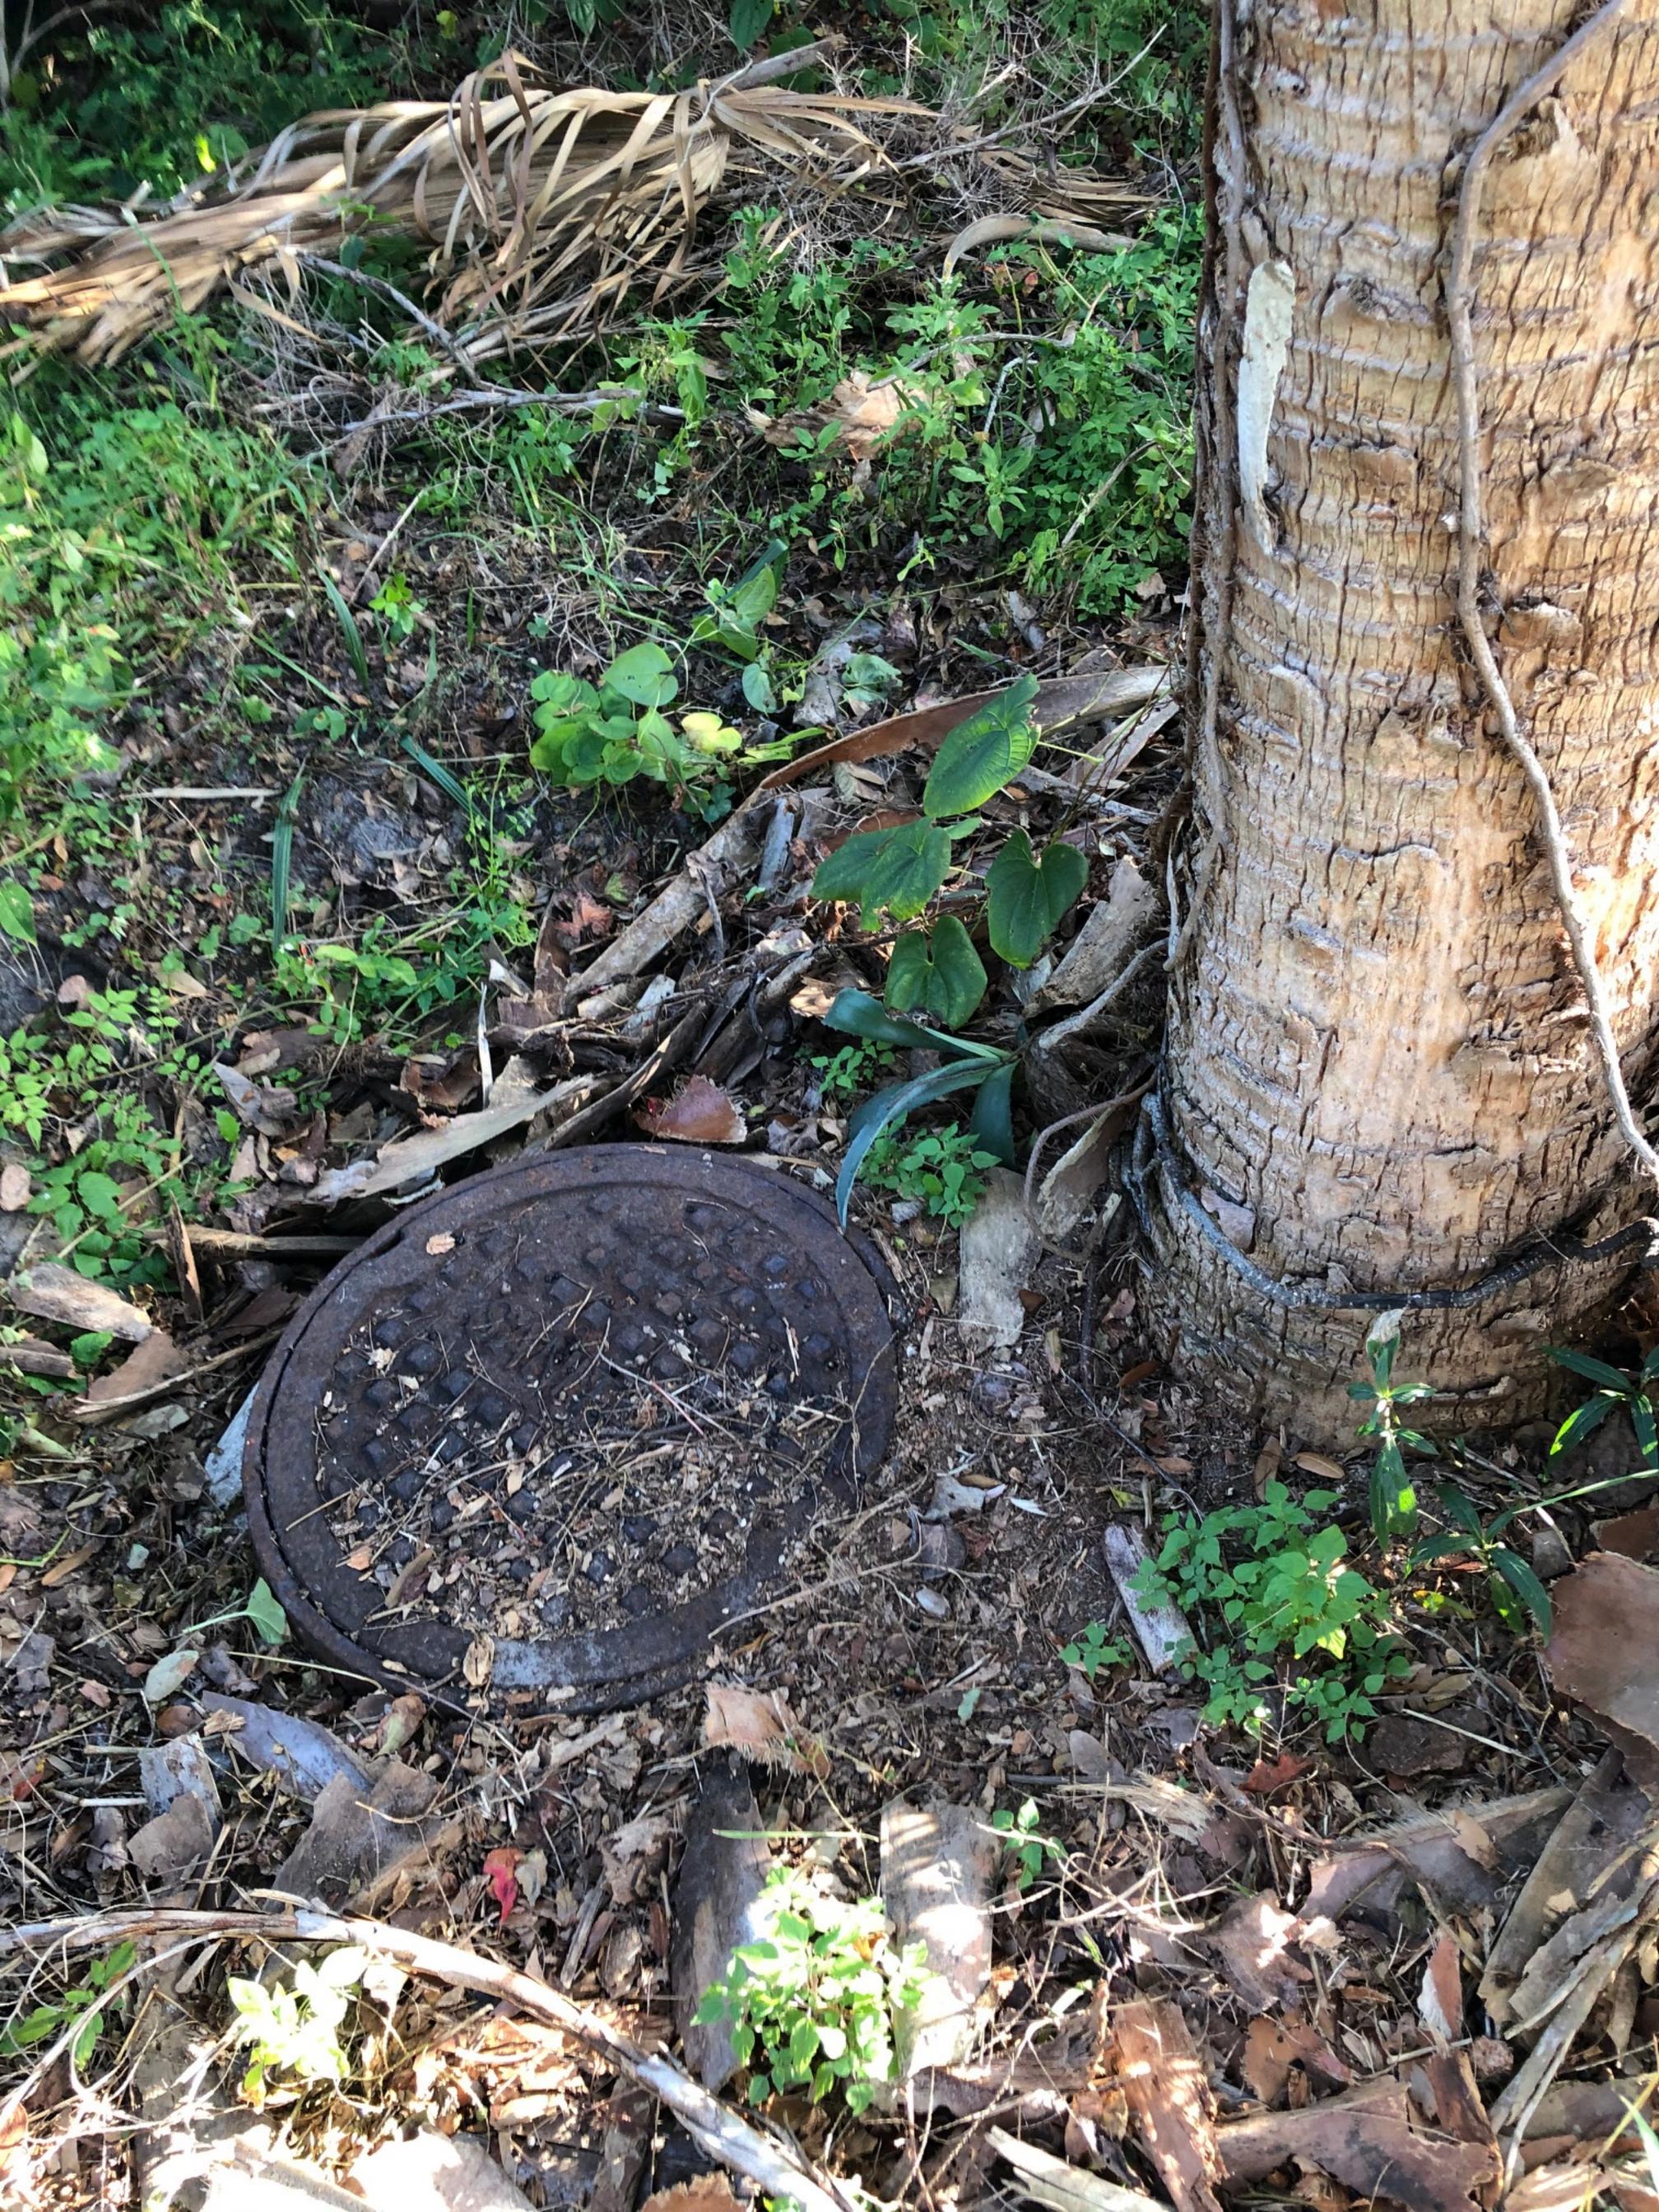

Ms. Thompson,

Please be advised that work has begun on repairs to sanatory manhole at the John Anderson Lift Station. A large tree and other impediments had to be removed to continue with other planned work. The trees have been removed along with roots surrounding the manhole. (Pictures of before and after are attached). Continuing work inside the structure is ongoing and will be completed on or before 2/15/21. This project is not a danger to operation and was at the bottom of prioritizing list.