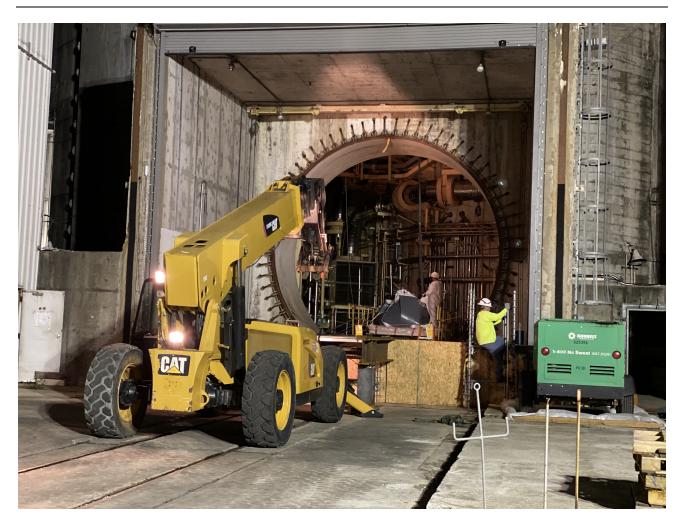

### ADP CR3 Decommissioning Quarterly Report 4Q-2020

Reactor Building Access and Roll-up Door

Sand Removal from Transfer Canal

Sand Removed from Transfer Canal