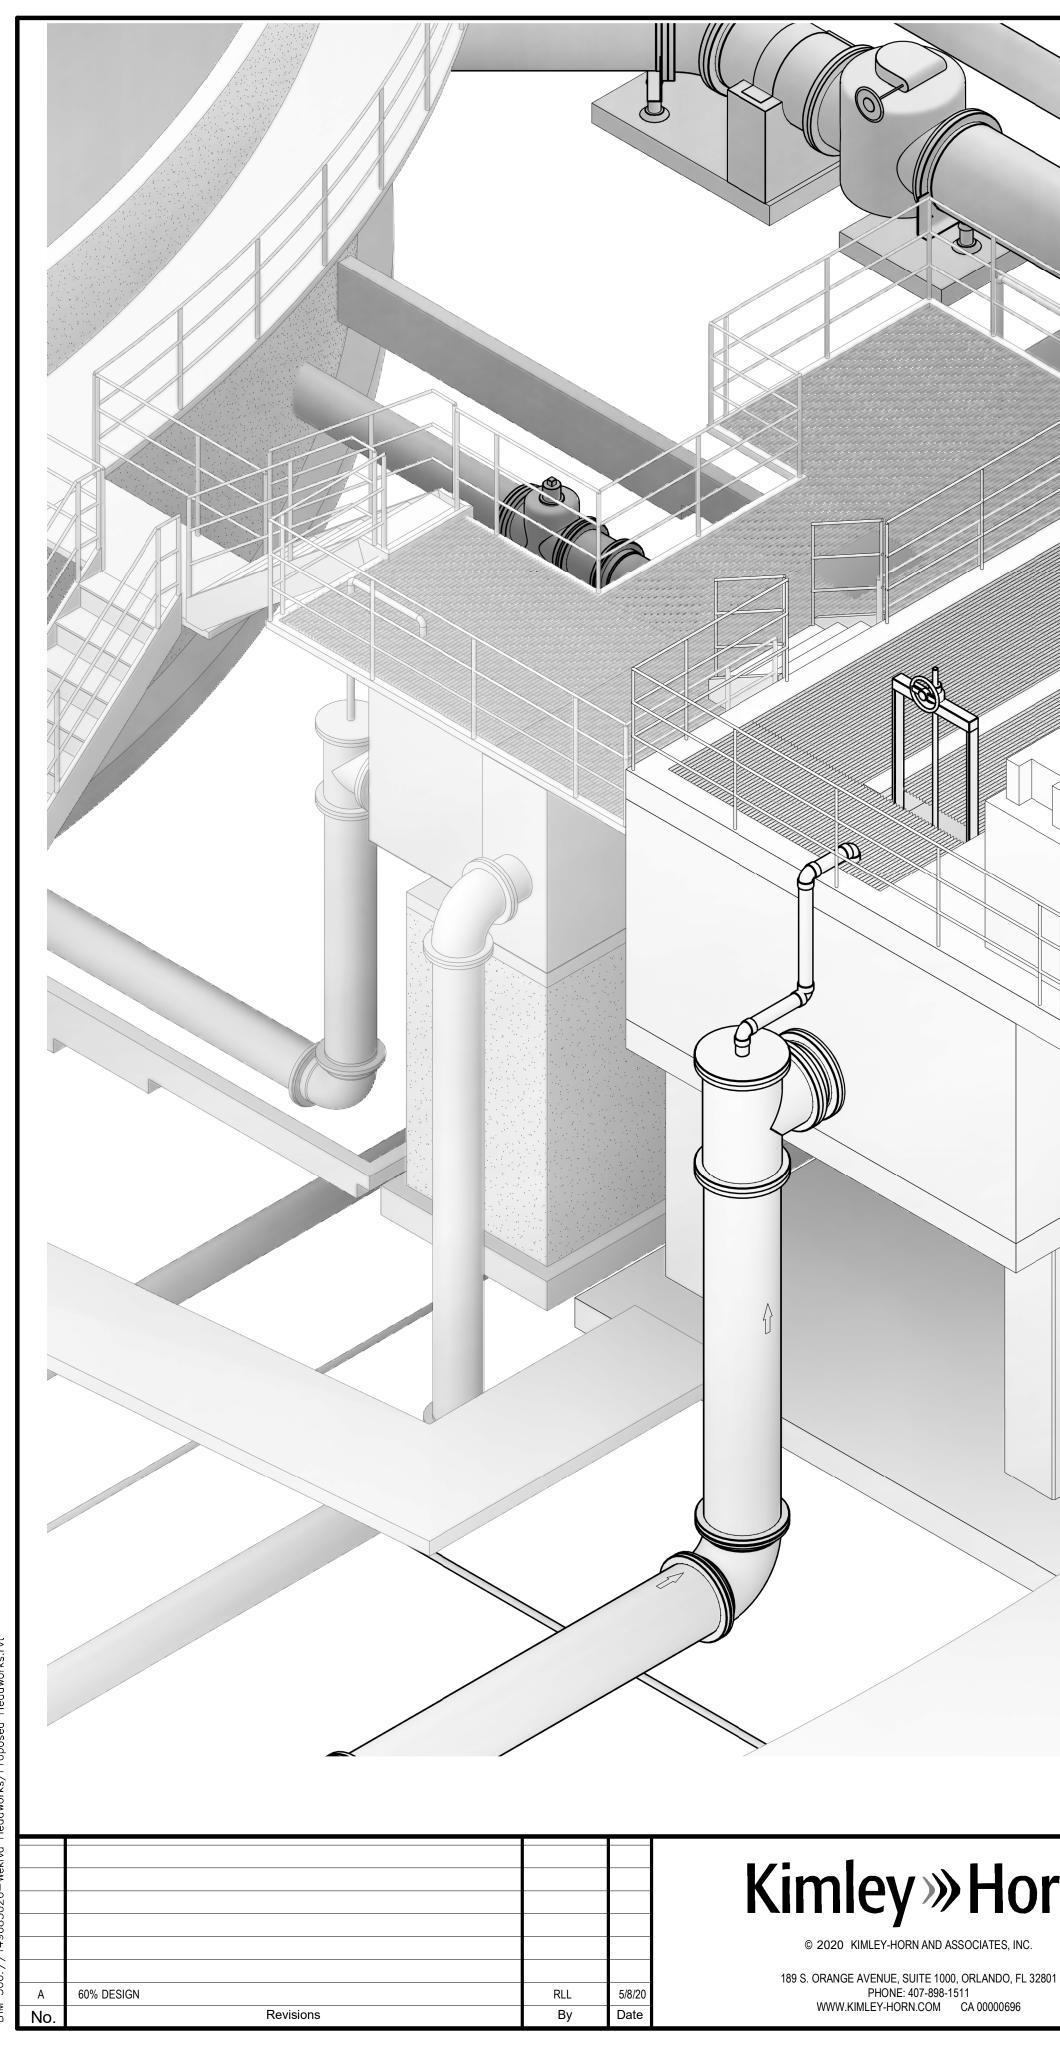

SHEET NUMBER

NORTH

GRAPHIC SCALE IN INCHES

1/4"

0 1/16" 1/8"

## PROPOSED SITE PLAN

C03





|      |                                                      |           |            |           |     | GRAPHIC SCALE IN I<br>0 3/8"<br>0 1'                    | NCHES<br>3/4"<br>2' |
|------|------------------------------------------------------|-----------|------------|-----------|-----|---------------------------------------------------------|---------------------|
| rn   | KHA PROJECT<br>149685026<br>DATE<br>5/8/20           | UTILI     | ITIES, INC | . OF FLOR | IDA | LICENSED PROFESSIONAL:                                  |                     |
| 2801 | SCALE: AS SHOWN<br>DESIGNED BY: ATH<br>DRAWN BY: RLL | WEKIVA HE |            |           |     | NICOLE E. McCONNELL, P.E.<br>FL LICENSE NUMBER<br>79789 |                     |

CHECKED BY: SNR

DATE: