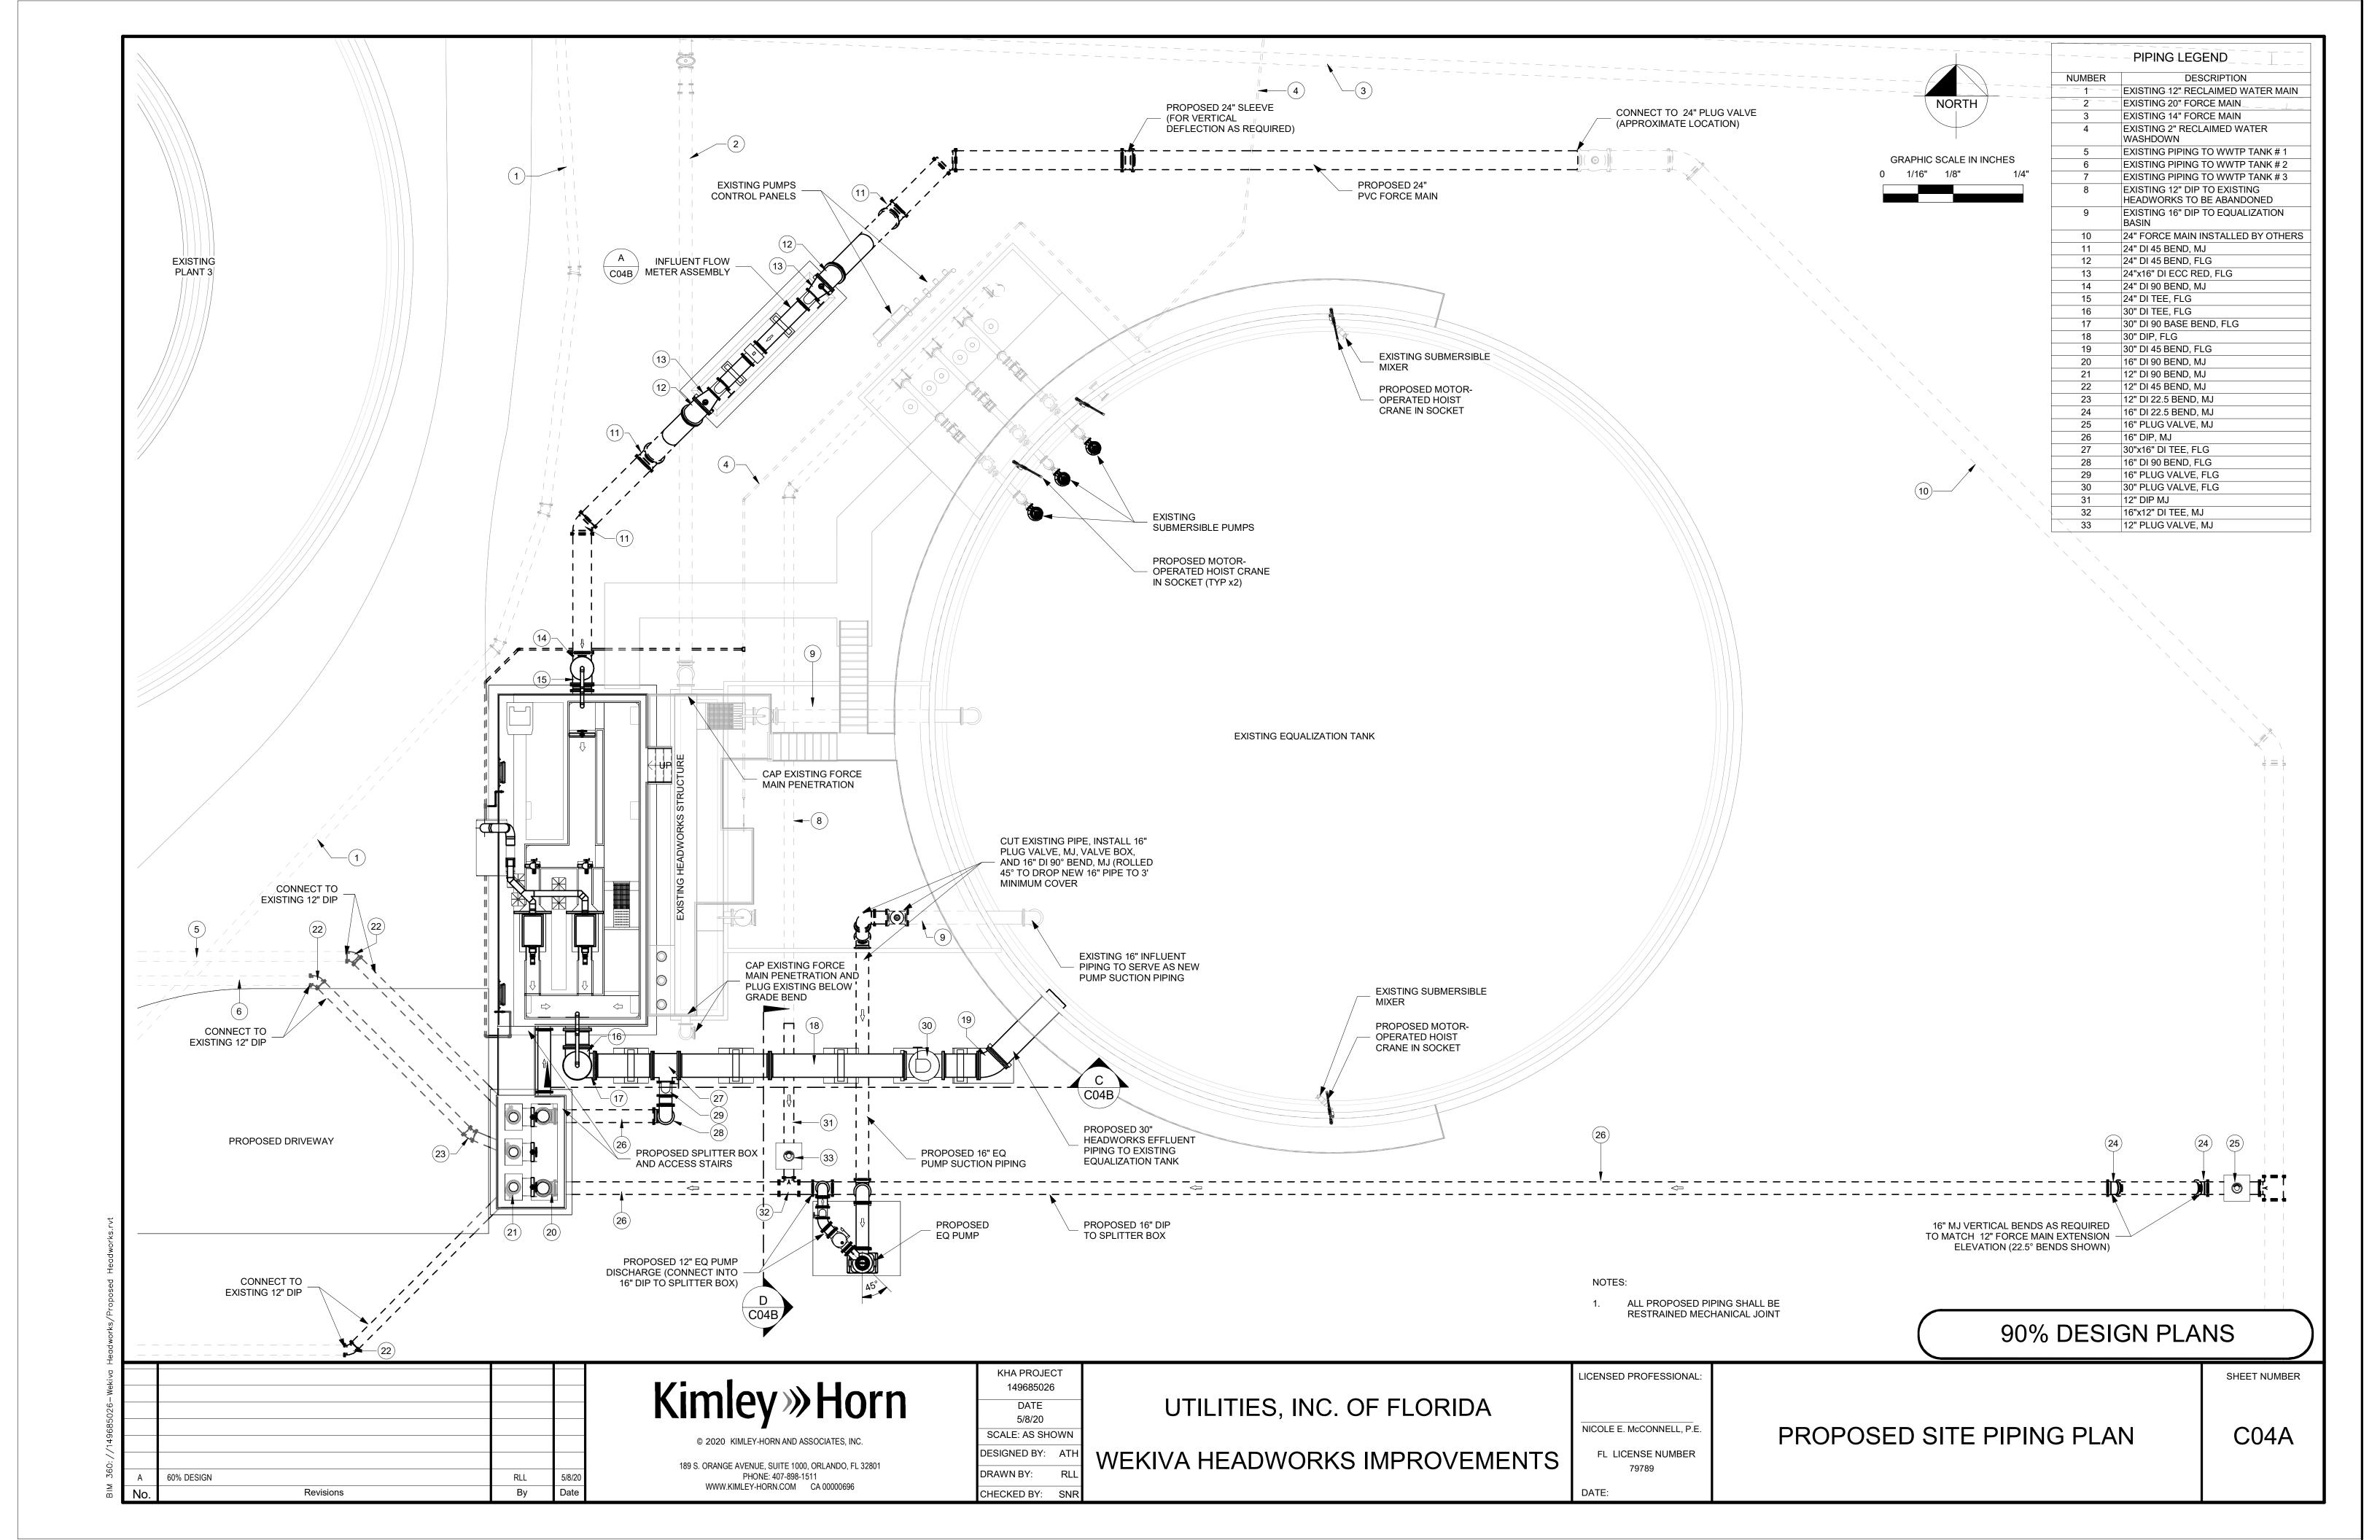

SHEET NUMBER

NORTH

GRAPHIC SCALE IN INCHES

1/4"

0 1/16" 1/8"

## PROPOSED SITE PLAN

C03





|      |                                                      |           |            |           |     | GRAPHIC SCALE IN I<br>0 3/8"<br>0 1'                    | NCHES<br>3/4"<br>2' |
|------|------------------------------------------------------|-----------|------------|-----------|-----|---------------------------------------------------------|---------------------|
| rn   | KHA PROJECT<br>149685026<br>DATE<br>5/8/20           | UTILI     | ITIES, INC | . OF FLOR | IDA | LICENSED PROFESSIONAL:                                  |                     |
| 2801 | SCALE: AS SHOWN<br>DESIGNED BY: ATH<br>DRAWN BY: RLL | WEKIVA HE |            |           |     | NICOLE E. McCONNELL, P.E.<br>FL LICENSE NUMBER<br>79789 |                     |

CHECKED BY: SNR

DATE: