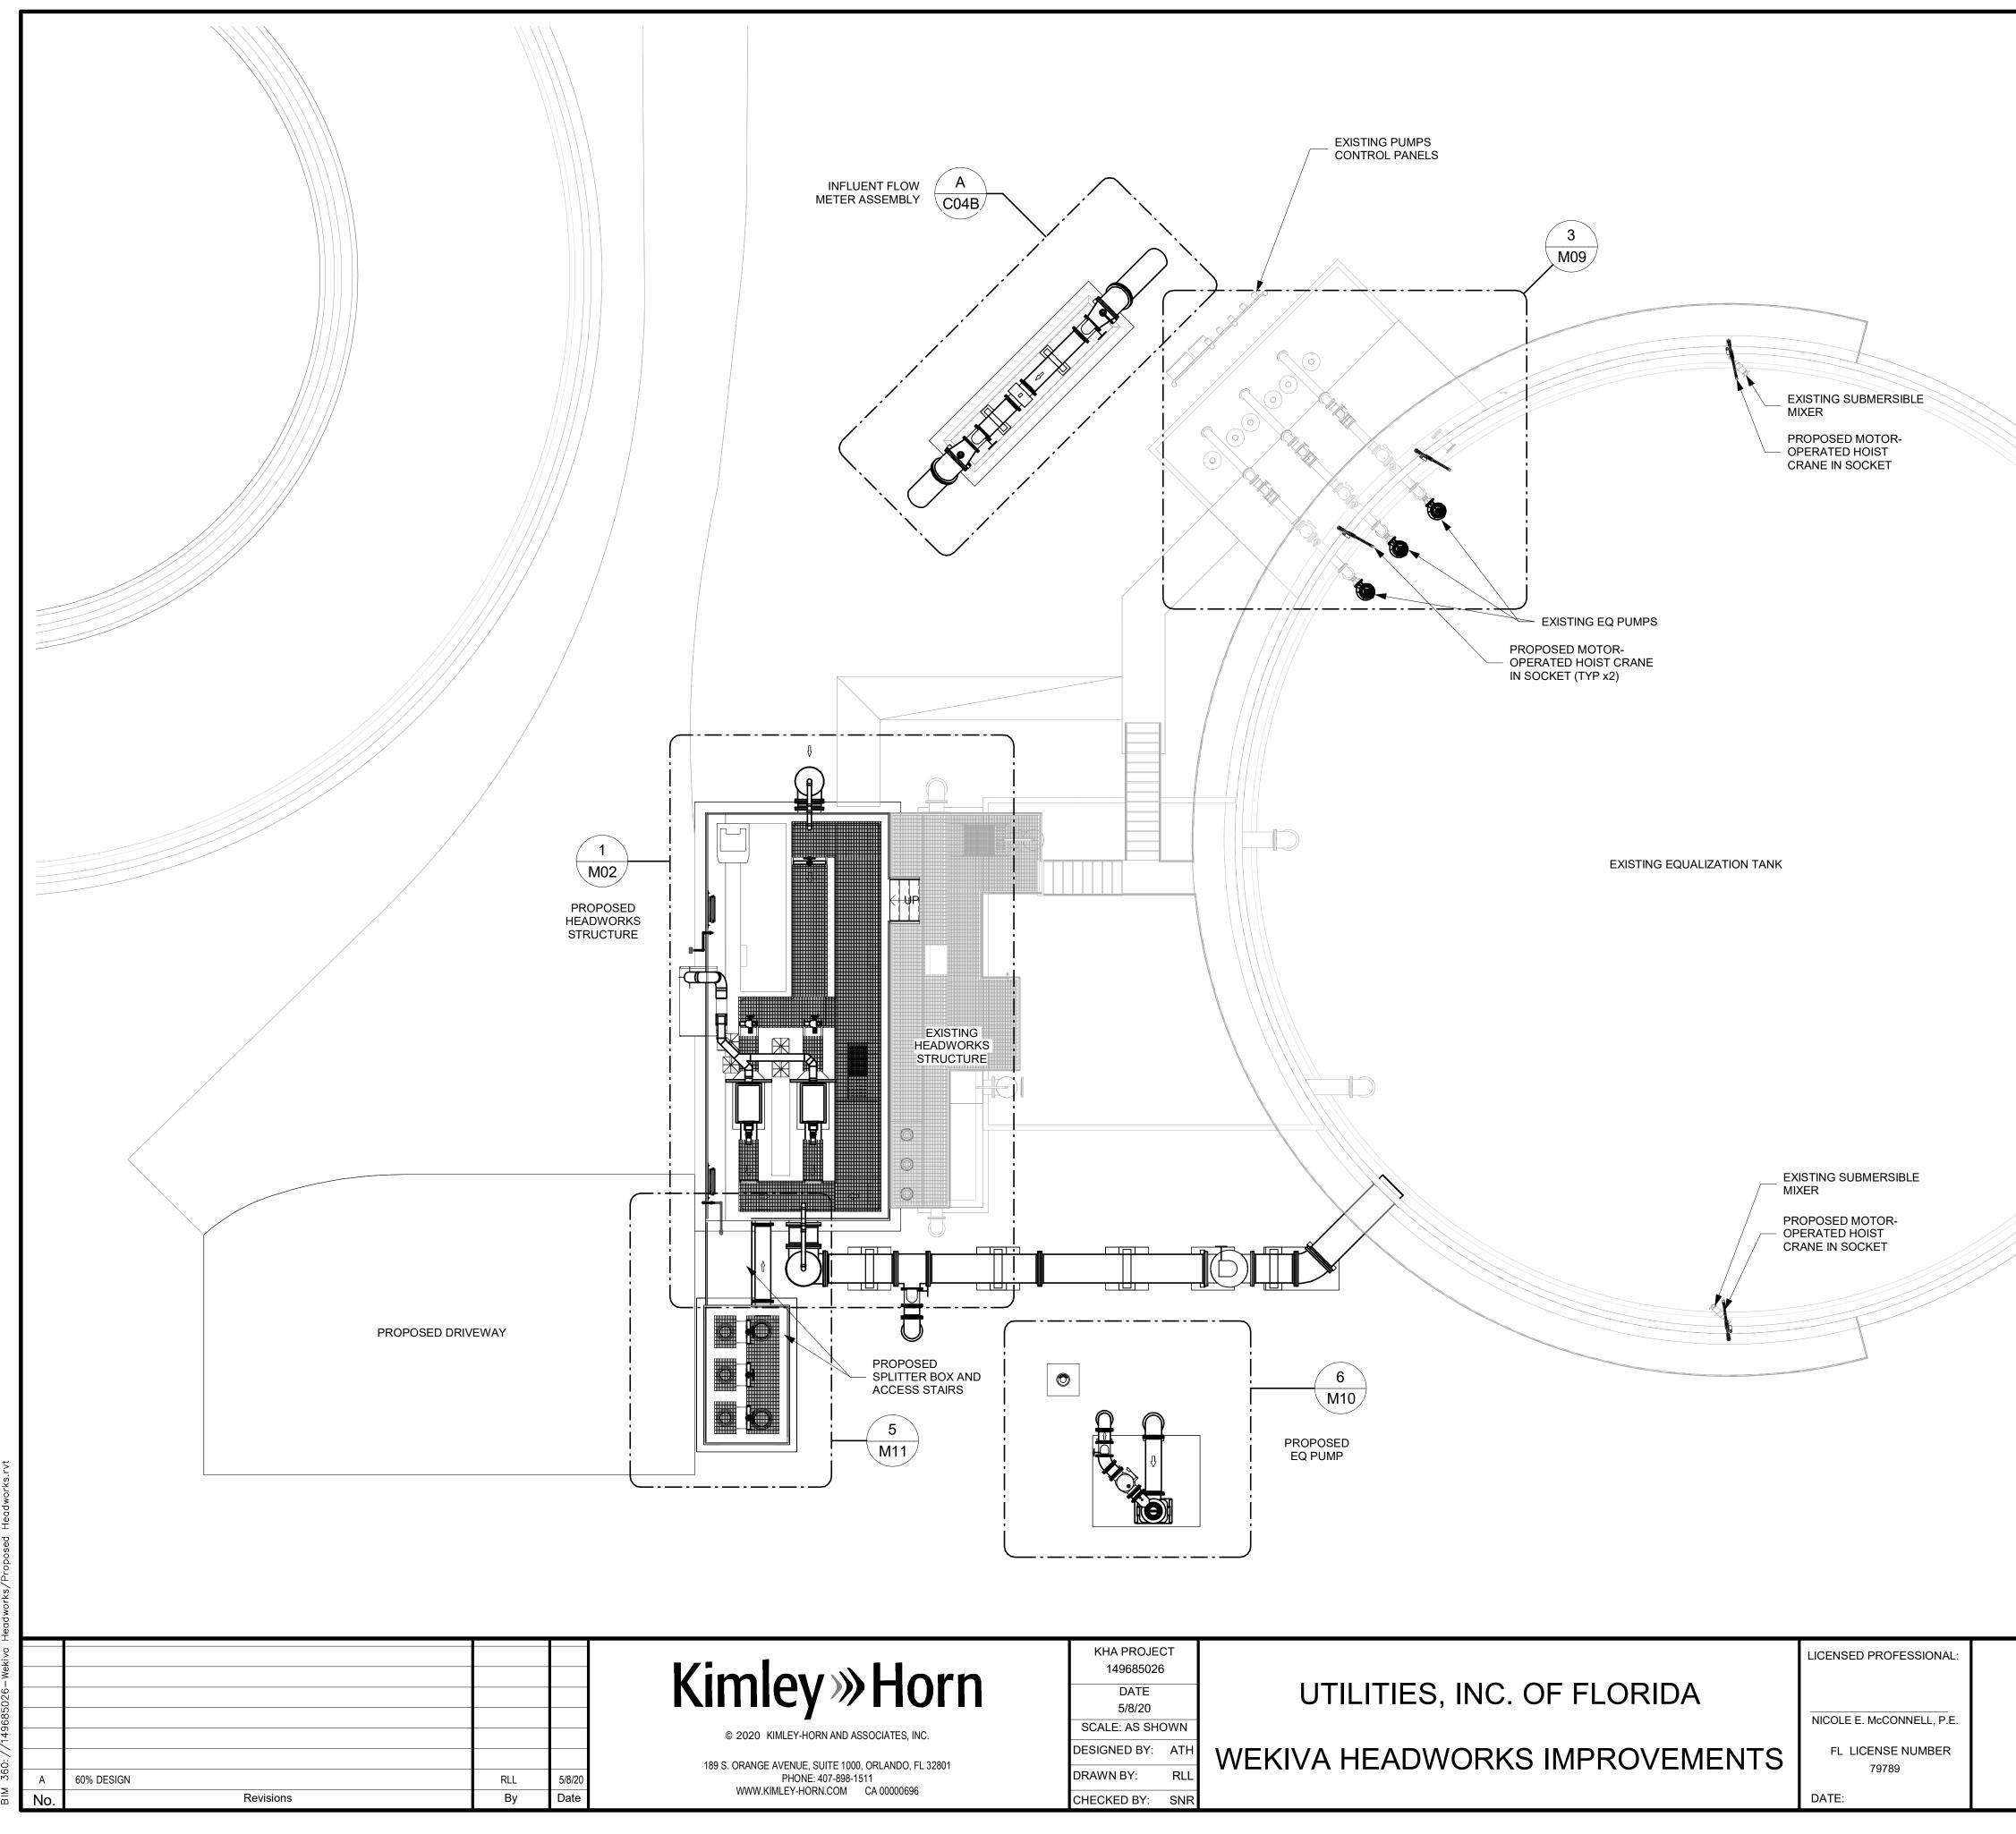

SHEET NUMBER

NORTH

GRAPHIC SCALE IN INCHES

1/4"

0 1/16" 1/8"

## PROPOSED SITE PLAN

C03





|      |                                                      |           |            |           |     | GRAPHIC SCALE IN I<br>0 3/8"<br>0 1'                    | NCHES<br>3/4"<br>2' |
|------|------------------------------------------------------|-----------|------------|-----------|-----|---------------------------------------------------------|---------------------|
| rn   | KHA PROJECT<br>149685026<br>DATE<br>5/8/20           | UTILI     | ITIES, INC | . OF FLOR | IDA | LICENSED PROFESSIONAL:                                  |                     |
| 2801 | SCALE: AS SHOWN<br>DESIGNED BY: ATH<br>DRAWN BY: RLL | WEKIVA HE |            |           |     | NICOLE E. McCONNELL, P.E.<br>F