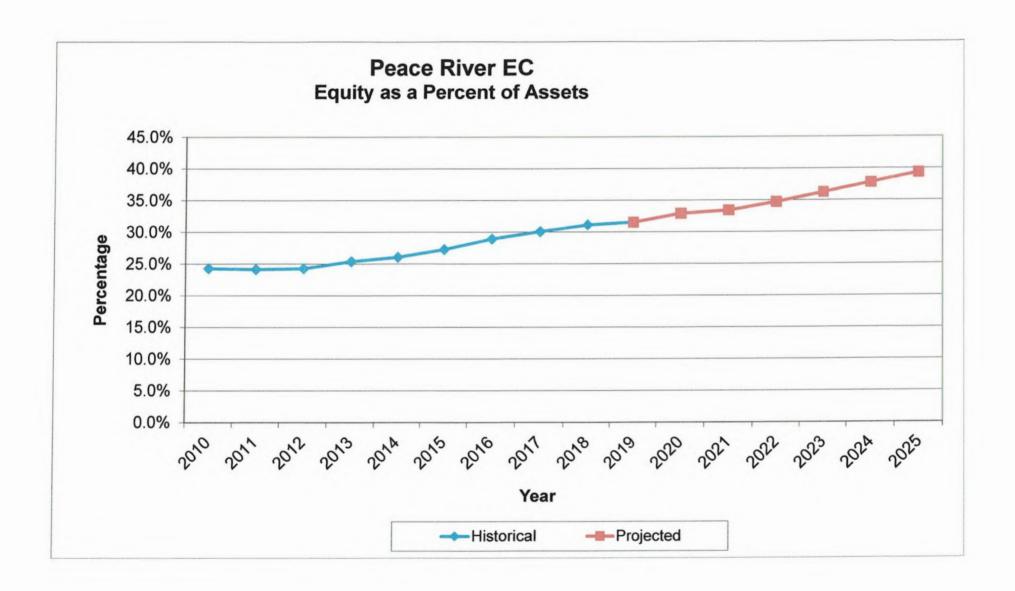

In addition, sufficient margins should be generated which will maintain member's equity at a reasonable level. PREC's equity level as a percent of assets as of December 31, 2019 was 31.5%. As shown graphically on page 4, the Cooperative's equity level is projected to grow to around 39% by 2025.

#### PEACE RIVER ELECTRIC COOPERATIVE DEBT-TO-ASSET RATIO ANALYSIS TEST YEAR ENDING July 31, 2020

| Line<br>No. | <u>Year</u> | Total<br><u>Assets</u> | Total Margins & Equity | Equity /<br>Asset | 2.52%<br>Equity<br>Payout |
|-------------|-------------|------------------------|------------------------|-------------------|---------------------------|
| 1           | 2009        | \$203,262,140          | \$48,258,805           | 23.7%             |                           |
| 2           | 2010        | \$211,338,787          | \$51,323,298           | 24.3%             |                           |
| 3           | 2011        | \$219,725,947          | \$53,067,171           | 24.2%             |                           |
| 4           | 2012        | \$225,979,982          | \$54,835,436           | 24.3%             |                           |
| 5           | 2013        | \$231,304,910          | \$58,718,718           | 25.4%             |                           |
| 6           | 2014        | \$244,448,184          | \$63,699,542           | 26.1%             |                           |
| 7           | 2015        | \$249,223,708          | \$67,961,450           | 27.3%             |                           |
| 8           | 2016        | \$248,870,091          | \$72,001,687           | 28.9%             |                           |
| 9           | 2017        | \$256,975,812          | \$77,253,913           | 30.1%             |                           |
| 10          | 2018        | \$262,425,369          | \$81,727,644           | 31.1%             |                           |
| 11          | 2019        | \$276,625,791          | \$87,259,698           | 31.5%             | 31.5%                     |
| 12          | 2020        |                        |                        |                   | 32.9%                     |
| 13          | 2021        |                        |                        |                   | 33.4%                     |
| 14          | 2022        |                        |                        |                   | 34.7%                     |
| 15          | 2023        |                        |                        |                   | 36.2%                     |
| 16          | 2024        |                        |                        |                   | 37.8%                     |
| 17          | 2025        |                        |                        |                   | 39.3%                     |