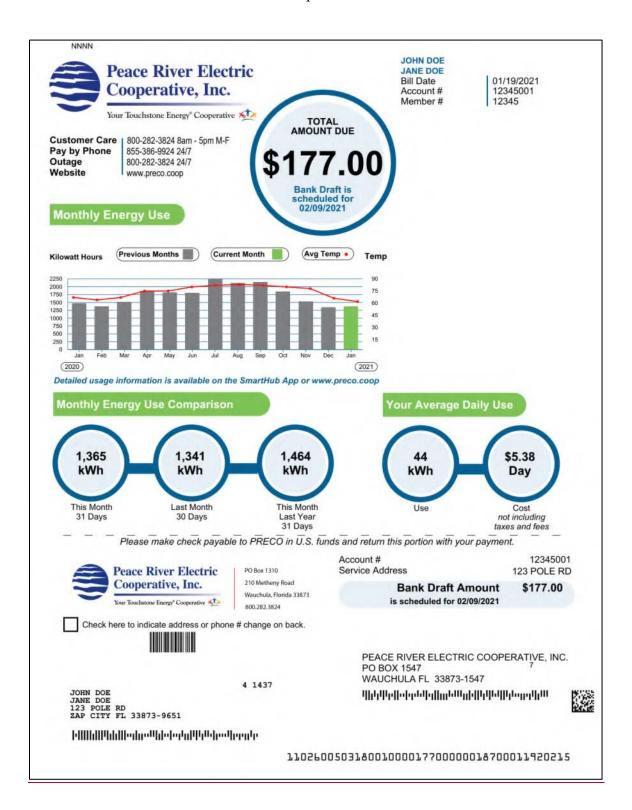

set at \$0.09000 per kWh purchased sold.

P = Total applicable kWhs to be purchased during the projected period.

S = Total applicable kWhs to be sold during the projected period.

Wholesale power cost and kWhs used in the above formula may exclude such quantities applicable to certain consumers billed under rate schedules not subject to the CPA factor.

The CPA is determined on a projected basis utilizing the above formula and shall be fixed for each billing period as long as the projected CPA represents a reasonable estimate of actual costs. The projected CPA will be updated by the Board of the Cooperative as needed to reflect the most current estimate of actual costs.



# FIRST REVISED SHEET NO. 25.10 CANCELLING ORIGINAL SHEET NO. 25.10

Effective: April 1, 20192021

### Sample Bill







"Continued to Sheet No. 25.11"

Effective: April 1, <del>2019</del> <u>2021</u>



"Continue from Sheet No. 25.10"



Effective: April 1, 20192021





Effective: April 1, 20192021



# FIRST REVISED SHEET NO. 25.21 CANCELLING ORIGINAL SHEET NO. 25.21

# "Continue from Sheet No. 25.20"

| =                                                                                                                                                                                                                                                                          | Peace River<br>Cooperative