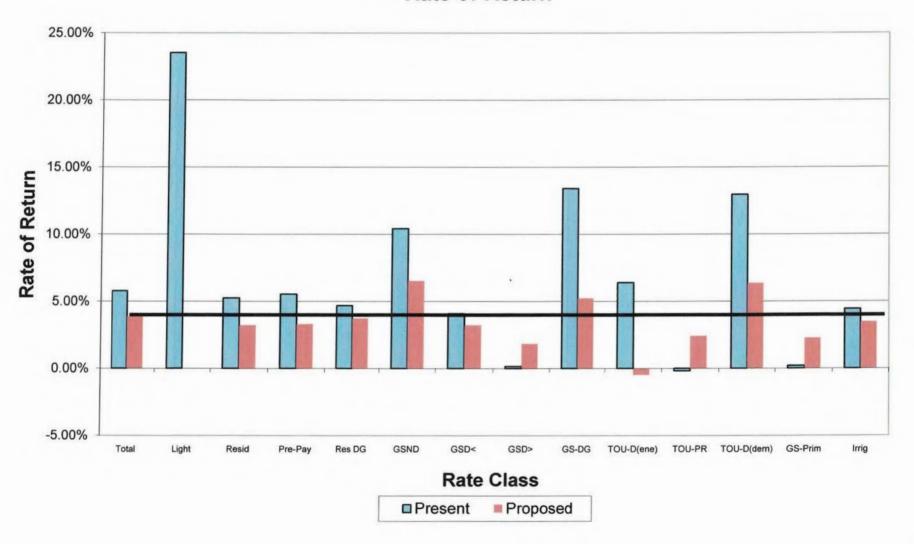

Theoretically, each rate class should have a rate of return equal to the total system rate of return. Classes with a return less than the system average are being subsidized by classes with a return higher that the system average.

The results of the cost of service study under present rates is shown on page 8 and the results under the proposed rates is shown page 9. The proposed rate changes are designed to reduce the subsidies that presently exist between the various rates. Graphically, the rates of return and relative rates of return are shown on pages 10 and 11, respectively.