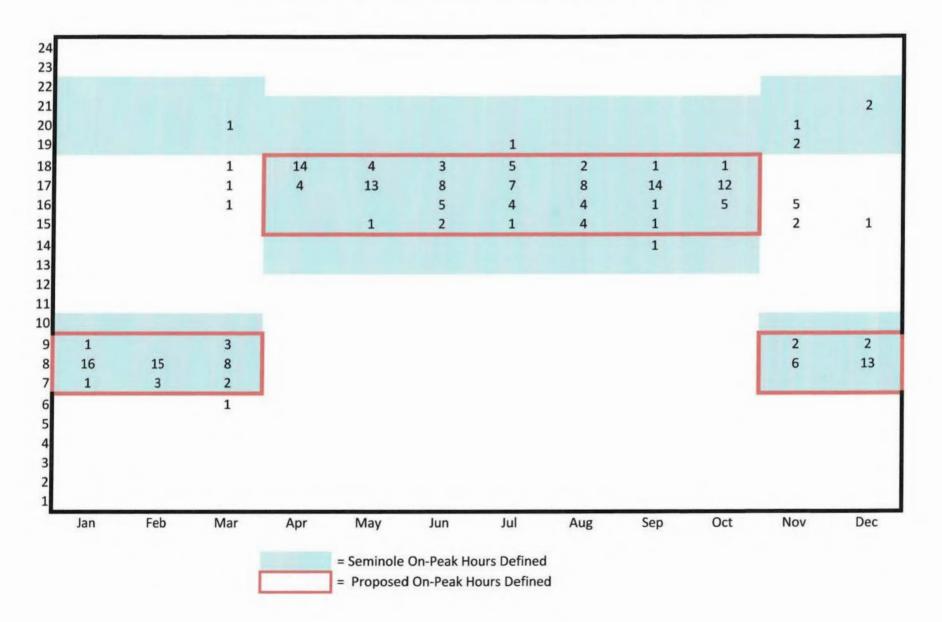

#### **Time-Of-Use Recommendations**

As part of the study, the staff focused on the effect of the new time-of-use energy pricing from Seminole (PREC Wholesale Supplier), the impact of distributed generation, and the potential influence of battery technology. Incorporating all these factors, PREC is proposing significant changes to its Residential TOU and Distributed Generation demand tariffs.

The guiding principles behind these changes are:

- Reduce the on-peak hours to a more manageable block
- Send the appropriate price signal to conserve or generate during high priced onpeak hours
- Incorporate Seminole Power's off-peak energy pricing discount for electric car charging or other off-peak needs.