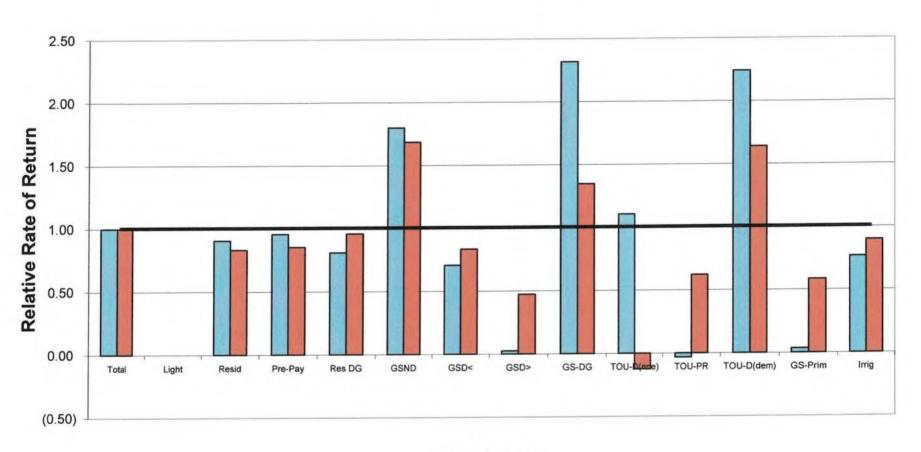

Theoretically, each rate class should have a rate of return equal to the total system rate of return. Classes with a return less than the system average are being subsidized by classes with a return higher that the system average.

The results of the cost of service study under present rates is shown on page 8 and the results under the proposed rates is shown page 9. The proposed rate changes are designed to reduce the subsidies that presently exist between the various rates. Graphically, the rates of return and relative rates of return are shown on pages 10 and 11, respectively.