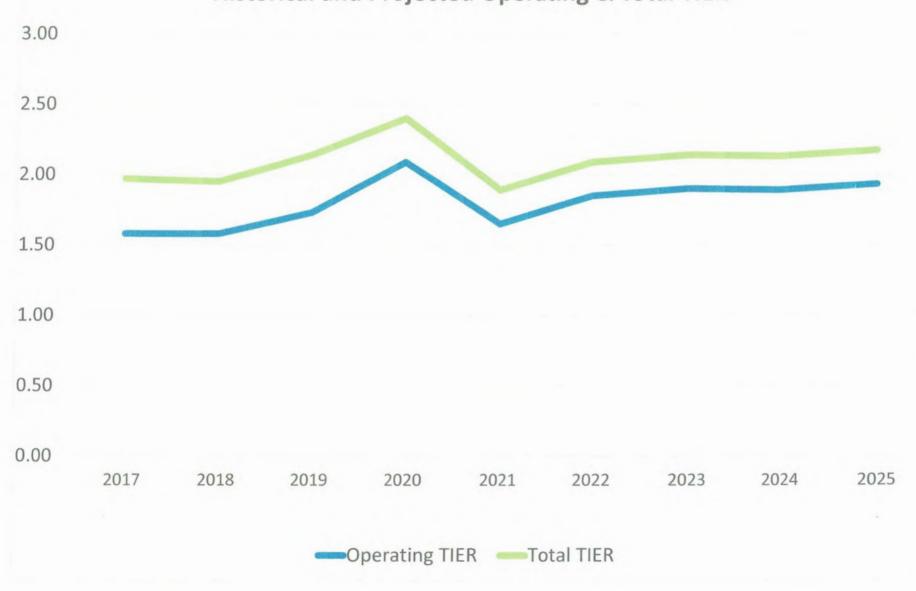

As shown on the Adjusted Income Statement (page 1), after the revenue decrease, PREC is projected to have a total TIER of 1.94, which is above the Cooperative's RUS loan covenant requirements. Operating TIER is projected to be 1.70. As shown graphically on page 2, the Cooperative's TIER level is projected to remain stable at around 2.00 for the next several years.

Peace River EC
Historical and Projected Operating & Total TIER