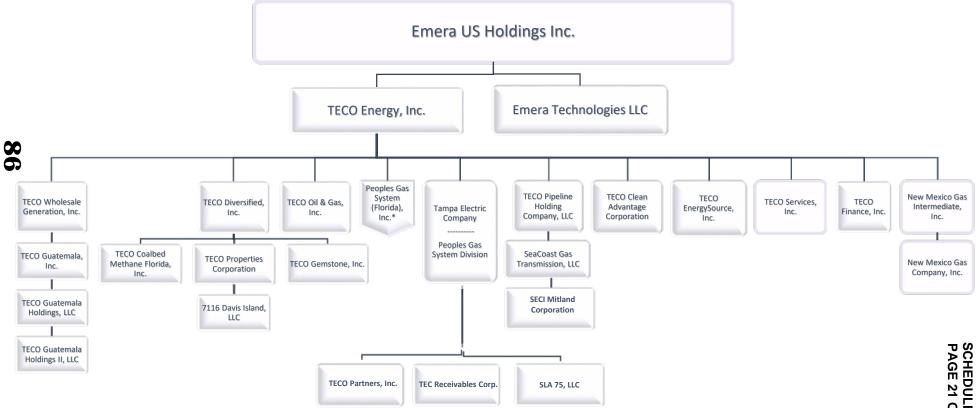

### MINIMUM FILING REQUIREMENTS INDEX

| MFR<br>Schedule | Witness                                               | Title                                                 | Bates<br>Stamped<br>Page No. |
|-----------------|-------------------------------------------------------|-------------------------------------------------------|------------------------------|
| C-27            | Chronister<br>Lewis                                   | Consolidated Tax Information                          | 61                           |
| C-28            | Chronister<br>Lewis                                   | Miscellaneous Tax Information                         | 62                           |
| C-29            | Avellan                                               | Gains and Losses on Disposition of Plant and Property | 63                           |
| C-30            | Chronister<br>Lewis                                   | Transactions With Affiliated Companies                | 64                           |
| C-31            | Chronister<br>Lewis                                   | Affiliated Company Relationships                      | 66                           |
| C-32            | Chronister<br>Lewis                                   | Non-Utility Operations Utilizing Utility Assets       | 133                          |
| C-33            | Chronister<br>Cifuentes<br>Haines<br>Lewis<br>Pickles | Performance Indices                                   | 134                          |
| C-34            | Chronister<br>Cifuentes<br>Haines<br>Lewis<br>Pickles | Statistical Information                               | 135                          |
| C-35            | Cacciatore<br>Chronister<br>Cifuentes<br>Lewis        | Payroll and Fringe Benefit Increases Compared to CPI  | 136                          |