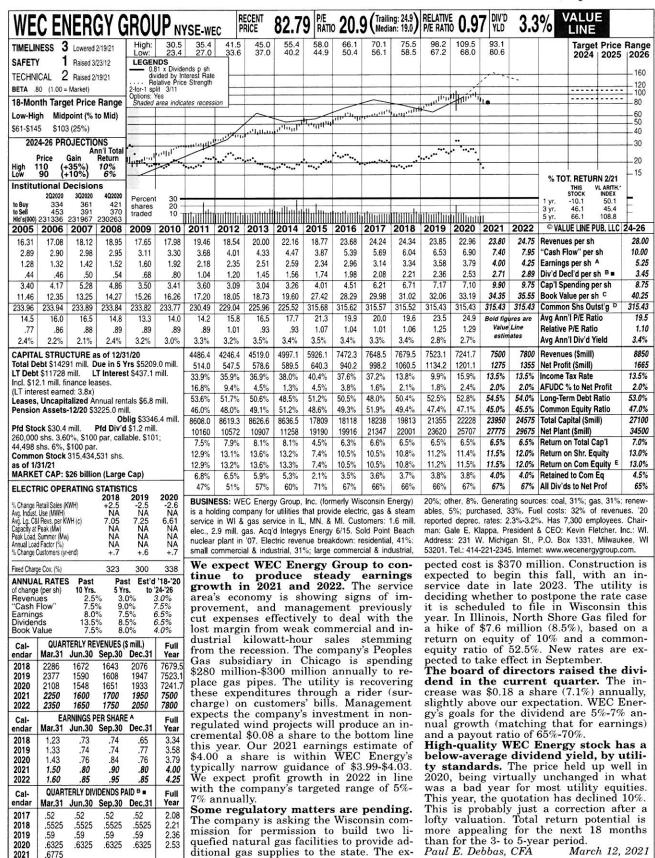

# Six Months Ending April 2021

| Line<br><u>No.</u>   | <u>Company</u><br>(a)                                                                        | Ticker<br>(b) | Standard<br>& Poor's<br>Corporate<br>Credit<br>Rating<br>(c) | Moody's<br>Long Term<br>Issuer or Sr<br>Unsecured<br>Rating<br>(d) | Six Month<br>Average<br><u>Dividend Yld</u><br>(e) | IBES<br>Analysts'<br><u>Proj EPS g</u><br>(f) | Long-term<br>GDP<br>Growth<br><u>Rate</u><br>(g) | Composite<br>Growth<br><u>Rate</u><br>(h) | Adjusted<br>Dividend<br><u>Yield</u><br>(i) | DCF<br>ROE<br><u>Ke</u><br>(j) |
|----------------------|----------------------------------------------------------------------------------------------|---------------|--------------------------------------------------------------|--------------------------------------------------------------------|----------------------------------------------------|-----------------------------------------------|--------------------------------------------------|-------------------------------------------|---------------------------------------------|--------------------------------|
| 1                    | Eversource Energy                                                                            | ES            | Α-                                                           | Baa1                                                               | 2.72%                                              | 7.05%                                         | 4.20%                                            | 6.10%                                     | 2.80%                                       | 8.90%                          |
| 2                    | NextEra Energy                                                                               | NEE           | A-                                                           | Baa1                                                               | 1.91%                                              | 8.39%                                         | 4.20%                                            | 6.99%                                     | 1.97%                                       | 8.97%                          |
| 3                    | Pinnacle West                                                                                | PNW           | A-                                                           | A3                                                                 | 4.18%                                              | 3.50%                                         | 4.20%                                            | 3.73%                                     | 4.26%                                       | 7.99%                          |
| 4                    | WEC Energy Group                                                                             | WEC           | A-                                                           | Baa1                                                               | 2.93%                                              | 6.21%                                         | 4.20%                                            | 5.54%                                     | 3.02%                                       | 8.56%                          |
| 5                    | Xcel Energy                                                                                  | XEL           | A-                                                           | Baa1                                                               | 2.67%                                              | 6.30%                                         | 4.20%                                            | 5.60%                                     | 2.74%                                       | 8.34%                          |
| 7                    | Average                                                                                      |               |                                                              |                                                                    | 2.88%                                              | 6.29%                                         | 4.20%                                            | 5.59%                                     | 2.96%                                       | 8.55%                          |
| 9                    | Low                                                                                          |               |                                                              |                                                                    |                                                    |                                               |                                                  |                                           |                                             | 7.99%                          |
| 10                   | High                                                                                         |               |                                                              |                                                                    |                                                    |                                               |                                                  |                                           |                                             | 8.97%                          |
| 11<br>12             | Median                                                                                       |               |                                                              |                                                                    |                                                    |                                               |                                                  |                                           |                                             | 8.56%                          |
| 13                   | Florida Power & Light Co.                                                                    |               | Α                                                            | A1                                                                 |                                                    |                                               |                                                  |                                           |                                             |                                |
| 14                   |                                                                                              |               |                                                              |                                                                    |                                                    |                                               |                                                  |                                           |                                             |                                |
| 15<br>16<br>17<br>18 | Low-End Outlier Test Moody's Public Utility Bor November 2020 - April 20 Baa Bond Avg Yield: |               | Yield Threshold 4.34%                                        |                                                                    |                                                    |                                               |                                                  |                                           |                                             |                                |

# Notes:

21 Upper Limit

19 A Bond Avg Yield

20 High-End Outlier Test

- (e) Average of the monthly low and high dividend yields for the six months ending April 30, 2021.
- (f) IBES-reported consensus of analysts' projected "5-year" earnings per share growth rate from Yahoo! Finance as of April 30, 2021.
- (g) Based on EIA, IHS Markit and SSA reports.

3.06%

- (h) Composite average growth rate with IBES and GDP growth rates weighted 2/3 and 1/3, respectively.
- (i) Dividend yield times (1 + 0.5g), where g = composite average growth rate.

4.06%

9.28%

(j) - ROE equals the adjusted dividend yield plus the composite average growth rate.