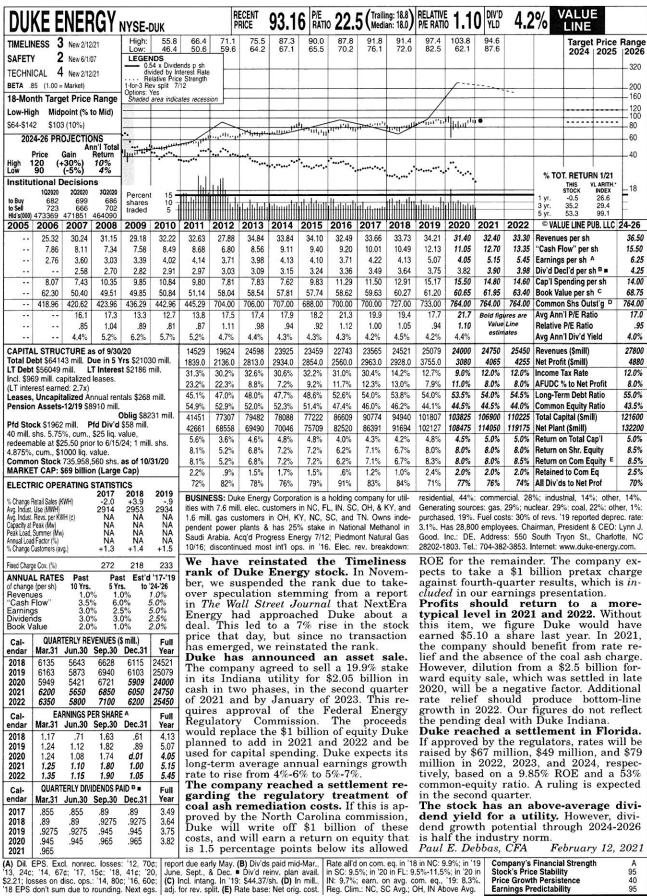

# Six Months Ending April 2021

| Line<br><u>No.</u>   | <u>Company</u><br>(a)                                                                        | Ticker<br>(b) | Standard<br>& Poor's<br>Corporate<br>Credit<br>Rating<br>(c) | Moody's<br>Long Term<br>Issuer or Sr<br>Unsecured<br>Rating<br>(d) | Six Month<br>Average<br><u>Dividend Yld</u><br>(e) | IBES<br>Analysts'<br><u>Proj EPS g</u><br>(f) | Long-term<br>GDP<br>Growth<br><u>Rate</u><br>(g) | Composite<br>Growth<br><u>Rate</u><br>(h) | Adjusted<br>Dividend<br><u>Yield</u><br>(i) | DCF<br>ROE<br><u>Ke</u><br>(j) |
|----------------------|----------------------------------------------------------------------------------------------|---------------|--------------------------------------------------------------|--------------------------------------------------------------------|----------------------------------------------------|-----------------------------------------------|--------------------------------------------------|-------------------------------------------|---------------------------------------------|--------------------------------|
| 1                    | Eversource Energy                                                                            | ES            | Α-                                                           | Baa1                                                               | 2.72%                                              | 7.05%                                         | 4.20%                                            | 6.10%                                     | 2.80%                                       | 8.90%                          |
| 2                    | NextEra Energy                                                                               | NEE           | A-                                                           | Baa1                                                               | 1.91%                                              | 8.39%                                         | 4.20%                                            | 6.99%                                     | 1.97%                                       | 8.97%                          |
| 3                    | Pinnacle West                                                                                | PNW           | A-                                                           | A3                                                                 | 4.18%                                              | 3.50%                                         | 4.20%                                            | 3.73%                                     | 4.26%                                       | 7.99%                          |
| 4                    | WEC Energy Group                                                                             | WEC           | A-                                                           | Baa1                                                               | 2.93%                                              | 6.21%                                         | 4.20%                                            | 5.54%                                     | 3.02%                                       | 8.56%                          |
| 5                    | Xcel Energy                                                                                  | XEL           | A-                                                           | Baa1                                                               | 2.67%                                              | 6.30%                                         | 4.20%                                            | 5.60%                                     | 2.74%                                       | 8.34%                          |
| 7                    | Average                                                                                      |               |                                                              |                                                                    | 2.88%                                              | 6.29%                                         | 4.20%                                            | 5.59%                                     | 2.96%                                       | 8.55%                          |
| 9                    | Low                                                                                          |               |                                                              |                                                                    |                                                    |                                               |                                                  |                                           |                                             | 7.99%                          |
| 10                   | High                                                                                         |               |                                                              |                                                                    |                                                    |                                               |                                                  |                                           |                                             | 8.97%                          |
| 11<br>12             | Median                                                                                       |               |                                                              |                                                                    |                                                    |                                               |                                                  |                                           |                                             | 8.56%                          |
| 13                   | Florida Power & Light Co.                                                                    |               | Α                                                            | A1                                                                 |                                                    |                                               |                                                  |                                           |                                             |                                |
| 14                   |                                                                                              |               |                                                              |                                                                    |                                                    |                                               |                                                  |                                           |                                             |                                |
| 15<br>16<br>17<br>18 | Low-End Outlier Test Moody's Public Utility Bor November 2020 - April 20 Baa Bond Avg Yield: |               | Yield Threshold 4.34%                                        |                                                                    |                                                    |                                               |                                                  |                                           |                                             |                                |

# Notes:

21 Upper Limit

19 A Bond Avg Yield

20 High-End Outlier Test

- (e) Average of the monthly low and high dividend yields for the six months ending April 30, 2021.
- (f) IBES-reported consensus of analysts' projected "5-year" earnings per share growth rate from Yahoo! Finance as of April 30, 2021.
- (g) Based on EIA, IHS Markit and SSA reports.

3.06%

- (h) Composite average growth rate with IBES and GDP growth rates weighted 2/3 and 1/3, respectively.
- (i) Dividend yield times (1 + 0.5g), where g = composite average growth rate.

4.06%

9.28%

(j) - ROE equals the adjusted dividend yield plus the composite average growth rate.