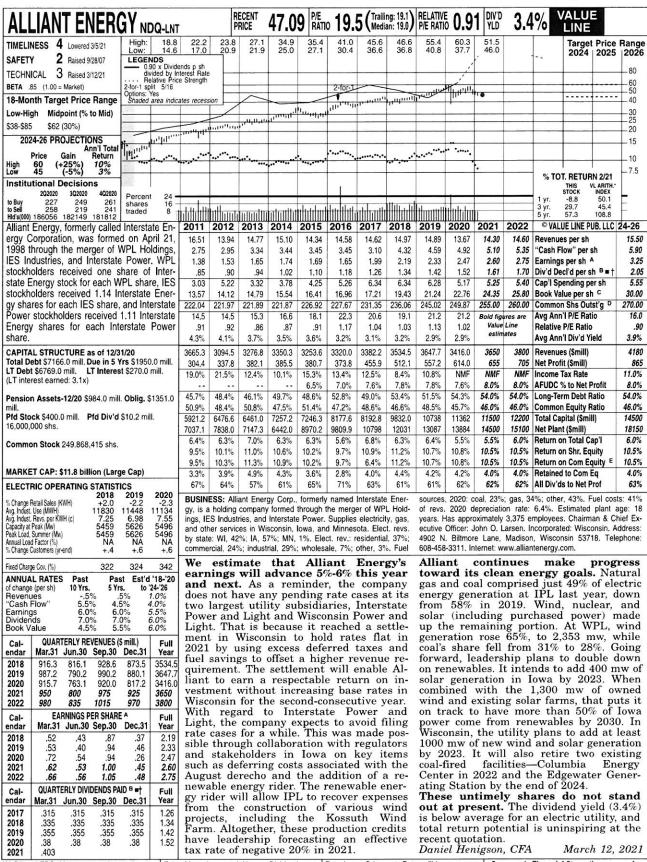

# Six Months Ending April 2021

| Line<br><u>No.</u>   | <u>Company</u><br>(a)                                                                        | Ticker<br>(b) | Standard<br>& Poor's<br>Corporate<br>Credit<br>Rating<br>(c) | Moody's<br>Long Term<br>Issuer or Sr<br>Unsecured<br>Rating<br>(d) | Six Month<br>Average<br><u>Dividend Yld</u><br>(e) | IBES<br>Analysts'<br><u>Proj EPS g</u><br>(f) | Long-term<br>GDP<br>Growth<br><u>Rate</u><br>(g) | Composite<br>Growth<br><u>Rate</u><br>(h) | Adjusted<br>Dividend<br><u>Yield</u><br>(i) | DCF<br>ROE<br><u>Ke</u><br>(j) |
|----------------------|----------------------------------------------------------------------------------------------|---------------|--------------------------------------------------------------|--------------------------------------------------------------------|----------------------------------------------------|-----------------------------------------------|--------------------------------------------------|-------------------------------------------|---------------------------------------------|--------------------------------|
| 1                    | Eversource Energy                                                                            | ES            | Α-                                                           | Baa1                                                               | 2.72%                                              | 7.05%                                         | 4.20%                                            | 6.10%                                     | 2.80%                                       | 8.90%                          |
| 2                    | NextEra Energy                                                                               | NEE           | A-                                                           | Baa1                                                               | 1.91%                                              | 8.39%                                         | 4.20%                                            | 6.99%                                     | 1.97%                                       | 8.97%                          |
| 3                    | Pinnacle West                                                                                | PNW           | A-                                                           | A3                                                                 | 4.18%                                              | 3.50%                                         | 4.20%                                            | 3.73%                                     | 4.26%                                       | 7.99%                          |
| 4                    | WEC Energy Group                                                                             | WEC           | A-                                                           | Baa1                                                               | 2.93%                                              | 6.21%                                         | 4.20%                                            | 5.54%                                     | 3.02%                                       | 8.56%                          |
| 5                    | Xcel Energy                                                                                  | XEL           | A-                                                           | Baa1                                                               | 2.67%                                              | 6.30%                                         | 4.20%                                            | 5.60%                                     | 2.74%                                       | 8.34%                          |
| 7                    | Average                                                                                      |               |                                                              |                                                                    | 2.88%                                              | 6.29%                                         | 4.20%                                            | 5.59%                                     | 2.96%                                       | 8.55%                          |
| 9                    | Low                                                                                          |               |                                                              |                                                                    |                                                    |                                               |                                                  |                                           |                                             | 7.99%                          |
| 10                   | High                                                                                         |               |                                                              |                                                                    |                                                    |                                               |                                                  |                                           |                                             | 8.97%                          |
| 11<br>12             | Median                                                                                       |               |                                                              |                                                                    |                                                    |                                               |                                                  |                                           |                                             | 8.56%                          |
| 13                   | Florida Power & Light Co.                                                                    |               | Α                                                            | A1                                                                 |                                                    |                                               |                                                  |                                           |                                             |                                |
| 14                   |                                                                                              |               |                                                              |                                                                    |                                                    |                                               |                                                  |                                           |                                             |                                |
| 15<br>16<br>17<br>18 | Low-End Outlier Test Moody's Public Utility Bor November 2020 - April 20 Baa Bond Avg Yield: |               | Yield Threshold 4.34%                                        |                                                                    |                                                    |                                               |                                                  |                                           |                                             |                                |

# Notes:

21 Upper Limit

19 A Bond Avg Yield

20 High-End Outlier Test

- (e) Average of the monthly low and high dividend yields for the six months ending April 30, 2021.
- (f) IBES-reported consensus of analysts' projected "5-year" earnings per share growth rate from Yahoo! Finance as of April 30, 2021.
- (g) Based on EIA, IHS Markit and SSA reports.

3.06%

- (h) Composite average growth rate with IBES and GDP growth rates weighted 2/3 and 1/3, respectively.
- (i) Dividend yield times (1 + 0.5g), where g = composite average growth rate.

4.06%

9.28%

(j) - ROE equals the adjusted dividend yield plus the composite average growth rate.