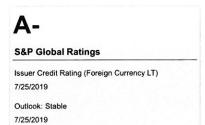

# Six Months Ending April 2021

| Line<br><u>No.</u>   | <u>Company</u><br>(a)                                                                        | Ticker<br>(b) | Standard<br>& Poor's<br>Corporate<br>Credit<br>Rating<br>(c) | Moody's<br>Long Term<br>Issuer or Sr<br>Unsecured<br>Rating<br>(d) | Six Month<br>Average<br><u>Dividend Yld</u><br>(e) | IBES<br>Analysts'<br><u>Proj EPS g</u><br>(f) | Long-term<br>GDP<br>Growth<br><u>Rate</u><br>(g) | Composite<br>Growth<br><u>Rate</u><br>(h) | Adjusted<br>Dividend<br><u>Yield</u><br>(i) | DCF<br>ROE<br><u>Ke</u><br>(j) |
|----------------------|----------------------------------------------------------------------------------------------|---------------|--------------------------------------------------------------|--------------------------------------------------------------------|----------------------------------------------------|-----------------------------------------------|--------------------------------------------------|-------------------------------------------|---------------------------------------------|--------------------------------|
| 1                    | Eversource Energy                                                                            | ES            | Α-                                                           | Baa1                                                               | 2.72%                                              | 7.05%                                         | 4.20%                                            | 6.10%                                     | 2.80%                                       | 8.90%                          |
| 2                    | NextEra Energy                                                                               | NEE           | A-                                                           | Baa1                                                               | 1.91%                                              | 8.39%                                         | 4.20%                                            | 6.99%                                     | 1.97%                                       | 8.97%                          |
| 3                    | Pinnacle West                                                                                | PNW           | A-                                                           | A3                                                                 | 4.18%                                              | 3.50%                                         | 4.20%                                            | 3.73%                                     | 4.26%                                       | 7.99%                          |
| 4                    | WEC Energy Group                                                                             | WEC           | A-                                                           | Baa1                                                               | 2.93%                                              | 6.21%                                         | 4.20%                                            | 5.54%                                     | 3.02%                                       | 8.56%                          |
| 5                    | Xcel Energy                                                                                  | XEL           | A-                                                           | Baa1                                                               | 2.67%                                              | 6.30%                                         | 4.20%                                            | 5.60%                                     | 2.74%                                       | 8.34%                          |
| 7                    | Average                                                                                      |               |                                                              |                                                                    | 2.88%                                              | 6.29%                                         | 4.20%                                            | 5.59%                                     | 2.96%                                       | 8.55%                          |
| 9                    | Low                                                                                          |               |                                                              |                                                                    |                                                    |                                               |                                                  |                                           |                                             | 7.99%                          |
| 10                   | High                                                                                         |               |                                                              |                                                                    |                                                    |                                               |                                                  |                                           |                                             | 8.97%                          |
| 11<br>12             | Median                                                                                       |               |                                                              |                                                                    |                                                    |                                               |                                                  |                                           |                                             | 8.56%                          |
| 13                   | Florida Power & Light Co.                                                                    |               | Α                                                            | A1                                                                 |                                                    |                                               |                                                  |                                           |                                             |                                |
| 14                   |                                                                                              |               |                                                              |                                                                    |                                                    |                                               |                                                  |                                           |                                             |                                |
| 15<br>16<br>17<br>18 | Low-End Outlier Test Moody's Public Utility Bor November 2020 - April 20 Baa Bond Avg Yield: |               | Yield Threshold 4.34%                                        |                                                                    |                                                    |                                               |                                                  |                                           |                                             |                                |