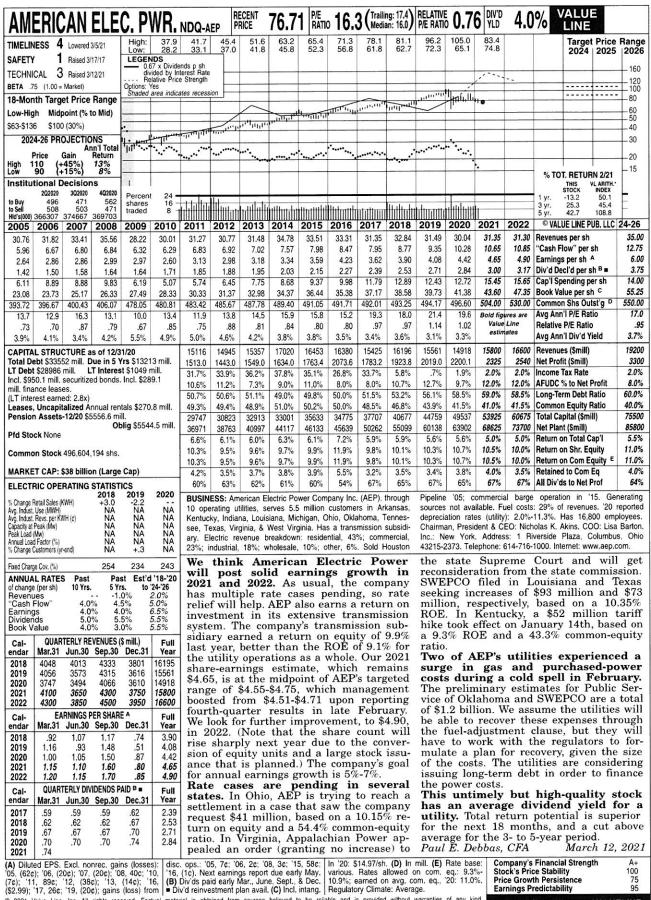

# Six Months Ending April 2021

| Line<br><u>No.</u>   | <u>Company</u><br>(a)                                                                        | Ticker<br>(b) | Standard<br>& Poor's<br>Corporate<br>Credit<br>Rating<br>(c) | Moody's<br>Long Term<br>Issuer or Sr<br>Unsecured<br>Rating<br>(d) | Six Month<br>Average<br><u>Dividend Yld</u><br>(e) | IBES<br>Analysts'<br><u>Proj EPS g</u><br>(f) | Long-term<br>GDP<br>Growth<br><u>Rate</u><br>(g) | Composite<br>Growth<br><u>Rate</u><br>(h) | Adjusted<br>Dividend<br><u>Yield</u><br>(i) | DCF<br>ROE<br><u>Ke</u><br>(j) |
|----------------------|----------------------------------------------------------------------------------------------|---------------|--------------------------------------------------------------|--------------------------------------------------------------------|----------------------------------------------------|-----------------------------------------------|--------------------------------------------------|-------------------------------------------|---------------------------------------------|--------------------------------|
| 1                    | Eversource Energy                                                                            | ES            | Α-                                                           | Baa1                                                               | 2.72%                                              | 7.05%                                         | 4.20%                                            | 6.10%                                     | 2.80%                                       | 8.90%                          |
| 2                    | NextEra Energy                                                                               | NEE           | A-                                                           | Baa1                                                               | 1.91%                                              | 8.39%                                         | 4.20%                                            | 6.99%                                     | 1.97%                                       | 8.97%                          |
| 3                    | Pinnacle West                                                                                | PNW           | A-                                                           | A3                                                                 | 4.18%                                              | 3.50%                                         | 4.20%                                            | 3.73%                                     | 4.26%                                       | 7.99%                          |
| 4                    | WEC Energy Group                                                                             | WEC           | A-                                                           | Baa1                                                               | 2.93%                                              | 6.21%                                         | 4.20%                                            | 5.54%                                     | 3.02%                                       | 8.56%                          |
| 5                    | Xcel Energy                                                                                  | XEL           | A-                                                           | Baa1                                                               | 2.67%                                              | 6.30%                                         | 4.20%                                            | 5.60%                                     | 2.74%                                       | 8.34%                          |
| 7                    | Average                                                                                      |               |                                                              |                                                                    | 2.88%                                              | 6.29%                                         | 4.20%                                            | 5.59%                                     | 2.96%                                       | 8.55%                          |
| 9                    | Low                                                                                          |               |                                                              |                                                                    |                                                    |                                               |                                                  |                                           |                                             | 7.99%                          |
| 10                   | High                                                                                         |               |                                                              |                                                                    |                                                    |                                               |                                                  |                                           |                                             | 8.97%                          |
| 11<br>12             | Median                                                                                       |               |                                                              |                                                                    |                                                    |                                               |                                                  |                                           |                                             | 8.56%                          |
| 13                   | Florida Power & Light Co.                                                                    |               | Α                                                            | A1                                                                 |                                                    |                                               |                                                  |                                           |                                             |                                |
| 14                   |                                                                                              |               |                                                              |                                                                    |                                                    |                                               |                                                  |                                           |                                             |                                |
| 15<br>16<br>17<br>18 | Low-End Outlier Test Moody's Public Utility Bor November 2020 - April 20 Baa Bond Avg Yield: |               | Yield Threshold 4.34%                                        |                                                                    |                                                    |                                               |                                                  |                                           |                                             |                                |

# Notes:

21 Upper Limit

19 A Bond Avg Yield

20 High-End Outlier Test

- (e) Average of the monthly low and high dividend yields for the six months ending April 30, 2021.
- (f) IBES-reported consensus of analysts' projected "5-year" earnings per share growth rate from Yahoo! Finance as of April 30, 2021.
- (g) Based on EIA, IHS Markit and SSA reports.

3.06%

- (h) Composite average growth rate with IBES and GDP growth rates weighted 2/3 and 1/3, respectively.
- (i) Dividend yield times (1 + 0.5g), where g = composite average growth rate.

4.06%

9.28%

(j) - ROE equals the adjusted dividend yield plus the composite average growth rate.