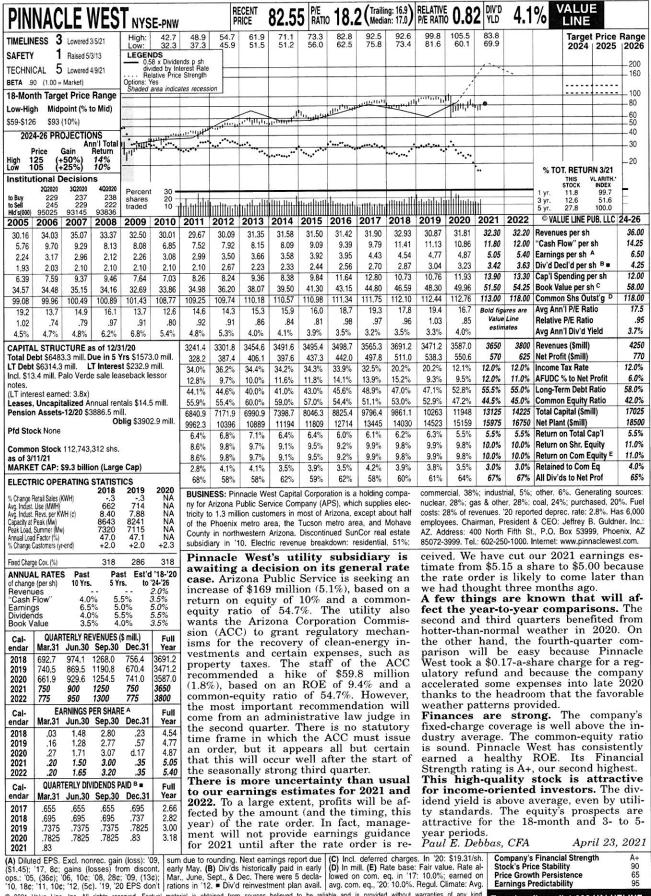

# Six Months Ending April 2021

| Line<br><u>No.</u>   | <u>Company</u><br>(a)                                                                        | Ticker<br>(b) | Standard<br>& Poor's<br>Corporate<br>Credit<br>Rating<br>(c) | Moody's<br>Long Term<br>Issuer or Sr<br>Unsecured<br>Rating<br>(d) | Six Month<br>Average<br><u>Dividend Yld</u><br>(e) | IBES<br>Analysts'<br><u>Proj EPS g</u><br>(f) | Long-term<br>GDP<br>Growth<br><u>Rate</u><br>(g) | Composite<br>Growth<br><u>Rate</u><br>(h) | Adjusted<br>Dividend<br><u>Yield</u><br>(i) | DCF<br>ROE<br><u>Ke</u><br>(j) |
|----------------------|----------------------------------------------------------------------------------------------|---------------|--------------------------------------------------------------|--------------------------------------------------------------------|----------------------------------------------------|-----------------------------------------------|--------------------------------------------------|-------------------------------------------|---------------------------------------------|--------------------------------|
| 1                    | Eversource Energy                                                                            | ES            | Α-                                                           | Baa1                                                               | 2.72%                                              | 7.05%                                         | 4.20%                                            | 6.10%                                     | 2.80%                                       | 8.90%                          |
| 2                    | NextEra Energy                                                                               | NEE           | A-                                                           | Baa1                                                               | 1.91%                                              | 8.39%                                         | 4.20%                                            | 6.99%                                     | 1.97%                                       | 8.97%                          |
| 3                    | Pinnacle West                                                                                | PNW           | A-                                                           | A3                                                                 | 4.18%                                              | 3.50%                                         | 4.20%                                            | 3.73%                                     | 4.26%                                       | 7.99%                          |
| 4                    | WEC Energy Group                                                                             | WEC           | A-                                                           | Baa1                                                               | 2.93%                                              | 6.21%                                         | 4.20%                                            | 5.54%                                     | 3.02%                                       | 8.56%                          |
| 5                    | Xcel Energy                                                                                  | XEL           | A-                                                           | Baa1                                                               | 2.67%                                              | 6.30%                                         | 4.20%                                            | 5.60%                                     | 2.74%                                       | 8.34%                          |
| 7                    | Average                                                                                      |               |                                                              |                                                                    | 2.88%                                              | 6.29%                                         | 4.20%                                            | 5.59%                                     | 2.96%                                       | 8.55%                          |
| 9                    | Low                                                                                          |               |                                                              |                                                                    |                                                    |                                               |                                                  |                                           |                                             | 7.99%                          |
| 10                   | High                                                                                         |               |                                                              |                                                                    |                                                    |                                               |                                                  |                                           |                                             | 8.97%                          |
| 11<br>12             | Median                                                                                       |               |                                                              |                                                                    |                                                    |                                               |                                                  |                                           |                                             | 8.56%                          |
| 13                   | Florida Power & Light Co.                                                                    |               | Α                                                            | A1                                                                 |                                                    |                                               |                                                  |                                           |                                             |                                |
| 14                   |                                                                                              |               |                                                              |                                                                    |                                                    |                                               |                                                  |                                           |                                             |                                |
| 15<br>16<br>17<br>18 | Low-End Outlier Test Moody's Public Utility Bor November 2020 - April 20 Baa Bond Avg Yield: |               | Yield Threshold 4.34%                                        |                                                                    |                                                    |                                               |                                                  |                                           |                                             |                                |

# Notes:

21 Upper Limit

19 A Bond Avg Yield

20 High-End Outlier Test

- (e) Average of the monthly low and high dividend yields for the six months ending April 30, 2021.
- (f) IBES-reported consensus of analysts' projected "5-year" earnings per share growth rate from Yahoo! Finance as of April 30, 2021.
- (g) Based on EIA, IHS Markit and SSA reports.

3.06%

- (h) Composite average growth rate with IBES and GDP growth rates weighted 2/3 and 1/3, respectively.
- (i) Dividend yield times (1 + 0.5g), where g = composite average growth rate.

4.06%

9.28%

(j) - ROE equals the adjusted dividend yield plus the composite average growth rate.