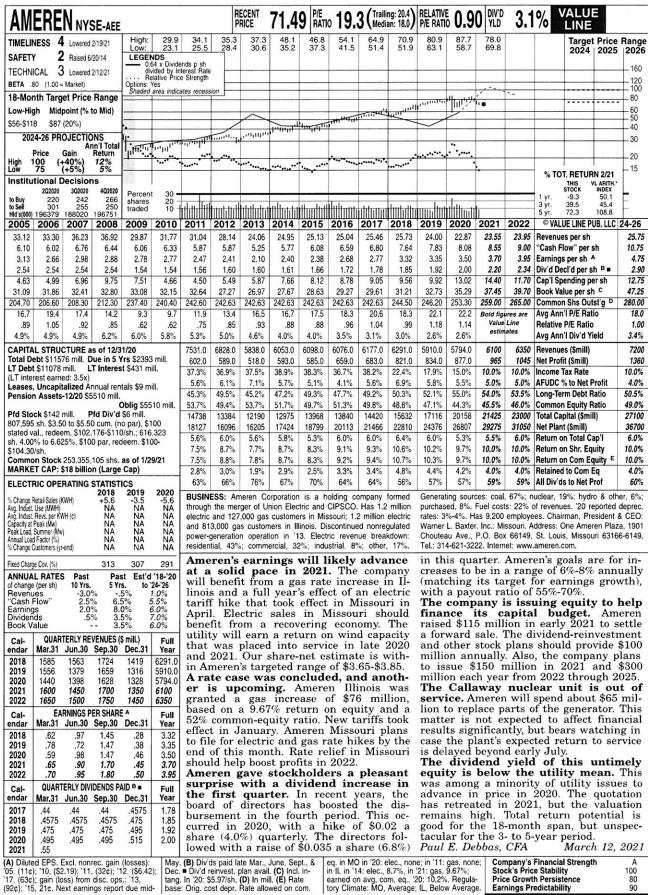

# Six Months Ending April 2021

| Line<br><u>No.</u>   | <u>Company</u><br>(a)                                                                        | Ticker<br>(b) | Standard<br>& Poor's<br>Corporate<br>Credit<br>Rating<br>(c) | Moody's<br>Long Term<br>Issuer or Sr<br>Unsecured<br>Rating<br>(d) | Six Month<br>Average<br><u>Dividend Yld</u><br>(e) | IBES<br>Analysts'<br><u>Proj EPS g</u><br>(f) | Long-term<br>GDP<br>Growth<br><u>Rate</u><br>(g) | Composite<br>Growth<br><u>Rate</u><br>(h) | Adjusted<br>Dividend<br><u>Yield</u><br>(i) | DCF<br>ROE<br><u>Ke</u><br>(j) |
|----------------------|----------------------------------------------------------------------------------------------|---------------|--------------------------------------------------------------|--------------------------------------------------------------------|----------------------------------------------------|-----------------------------------------------|--------------------------------------------------|-------------------------------------------|---------------------------------------------|--------------------------------|
| 1                    | Eversource Energy                                                                            | ES            | Α-                                                           | Baa1                                                               | 2.72%                                              | 7.05%                                         | 4.20%                                            | 6.10%                                     | 2.80%                                       | 8.90%                          |
| 2                    | NextEra Energy                                                                               | NEE           | A-                                                           | Baa1                                                               | 1.91%                                              | 8.39%                                         | 4.20%                                            | 6.99%                                     | 1.97%                                       | 8.97%                          |
| 3                    | Pinnacle West                                                                                | PNW           | A-                                                           | A3                                                                 | 4.18%                                              | 3.50%                                         | 4.20%                                            | 3.73%                                     | 4.26%                                       | 7.99%                          |
| 4                    | WEC Energy Group                                                                             | WEC           | A-                                                           | Baa1                                                               | 2.93%                                              | 6.21%                                         | 4.20%                                            | 5.54%                                     | 3.02%                                       | 8.56%                          |
| 5                    | Xcel Energy                                                                                  | XEL           | A-                                                           | Baa1                                                               | 2.67%                                              | 6.30%                                         | 4.20%                                            | 5.60%                                     | 2.74%                                       | 8.34%                          |
| 7                    | Average                                                                                      |               |                                                              |                                                                    | 2.88%                                              | 6.29%                                         | 4.20%                                            | 5.59%                                     | 2.96%                                       | 8.55%                          |
| 9                    | Low                                                                                          |               |                                                              |                                                                    |                                                    |                                               |                                                  |                                           |                                             | 7.99%                          |
| 10                   | High                                                                                         |               |                                                              |                                                                    |                                                    |                                               |                                                  |                                           |                                             | 8.97%                          |
| 11<br>12             | Median                                                                                       |               |                                                              |                                                                    |                                                    |                                               |                                                  |                                           |                                             | 8.56%                          |
| 13                   | Florida Power & Light Co.                                                                    |               | Α                                                            | A1                                                                 |                                                    |                                               |                                                  |                                           |                                             |                                |
| 14                   |                                                                                              |               |                                                              |                                                                    |                                                    |                                               |                                                  |                                           |                                             |                                |
| 15<br>16<br>17<br>18 | Low-End Outlier Test Moody's Public Utility Bor November 2020 - April 20 Baa Bond Avg Yield: |               | Yield Threshold 4.34%                                        |                                                                    |                                                    |                                               |                                                  |                                           |                                             |                                |

# Notes:

21 Upper Limit

19 A Bond Avg Yield

20 High-End Outlier Test

- (e) Average of the monthly low and high dividend yields for the six months ending April 30, 2021.
- (f) IBES-reported consensus of analysts' projected "5-year" earnings per share growth rate from Yahoo! Finance as of April 30, 2021.
- (g) Based on EIA, IHS Markit and SSA reports.

3.06%

- (h) Composite average growth rate with IBES and GDP growth rates weighted 2/3 and 1/3, respectively.
- (i) Dividend yield times (1 + 0.5g), where g = composite average growth rate.

4.06%

9.28%

(j) - ROE equals the adjusted dividend yield plus the composite average growth rate.