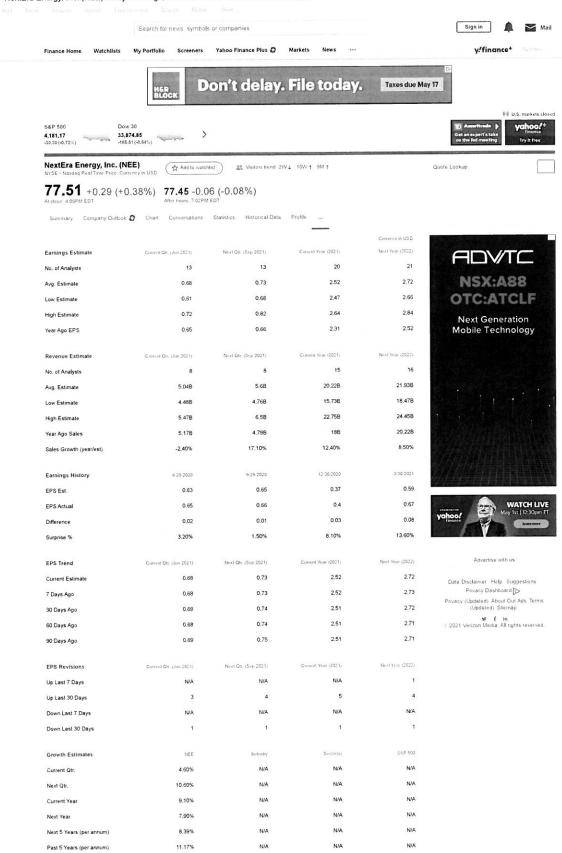

# Six Months Ending April 2021

| Line<br><u>No.</u>   | <u>Company</u><br>(a)                                                                        | Ticker<br>(b) | Standard<br>& Poor's<br>Corporate<br>Credit<br>Rating<br>(c) | Moody's<br>Long Term<br>Issuer or Sr<br>Unsecured<br>Rating<br>(d) | Six Month<br>Average<br><u>Dividend Yld</u><br>(e) | IBES<br>Analysts'<br><u>Proj EPS g</u><br>(f) | Long-term<br>GDP<br>Growth<br><u>Rate</u><br>(g) | Composite<br>Growth<br><u>Rate</u><br>(h) | Adjusted<br>Dividend<br><u>Yield</u><br>(i) | DCF<br>ROE<br><u>Ke</u><br>(j) |
|----------------------|----------------------------------------------------------------------------------------------|---------------|--------------------------------------------------------------|--------------------------------------------------------------------|----------------------------------------------------|-----------------------------------------------|--------------------------------------------------|-------------------------------------------|---------------------------------------------|--------------------------------|
| 1                    | Eversource Energy                                                                            | ES            | Α-                                                           | Baa1                                                               | 2.72%                                              | 7.05%                                         | 4.20%                                            | 6.10%                                     | 2.80%                                       | 8.90%                          |
| 2                    | NextEra Energy                                                                               | NEE           | A-                                                           | Baa1                                                               | 1.91%                                              | 8.39%                                         | 4.20%                                            | 6.99%                                     | 1.97%                                       | 8.97%                          |
| 3                    | Pinnacle West                                                                                | PNW           | A-                                                           | A3                                                                 | 4.18%                                              | 3.50%                                         | 4.20%                                            | 3.73%                                     | 4.26%                                       | 7.99%                          |
| 4                    | WEC Energy Group                                                                             | WEC           | A-                                                           | Baa1                                                               | 2.93%                                              | 6.21%                                         | 4.20%                                            | 5.54%                                     | 3.02%                                       | 8.56%                          |
| 5                    | Xcel Energy                                                                                  | XEL           | A-                                                           | Baa1                                                               | 2.67%                                              | 6.30%                                         | 4.20%                                            | 5.60%                                     | 2.74%                                       | 8.34%                          |
| 7                    | Average                                                                                      |               |                                                              |                                                                    | 2.88%                                              | 6.29%                                         | 4.20%                                            | 5.59%                                     | 2.96%                                       | 8.55%                          |
| 9                    | Low                                                                                          |               |                                                              |                                                                    |                                                    |                                               |                                                  |                                           |                                             | 7.99%                          |
| 10                   | High                                                                                         |               |                                                              |                                                                    |                                                    |                                               |                                                  |                                           |                                             | 8.97%                          |
| 11<br>12             | Median                                                                                       |               |                                                              |                                                                    |                                                    |                                               |                                                  |                                           |                                             | 8.56%                          |
| 13                   | Florida Power & Light Co.                                                                    |               | Α                                                            | A1                                                                 |                                                    |                                               |                                                  |                                           |                                             |                                |
| 14                   |                                                                                              |               |                                                              |                                                                    |                                                    |                                               |                                                  |                                           |                                             |                                |
| 15<br>16<br>17<br>18 | Low-End Outlier Test Moody's Public Utility Bor November 2020 - April 20 Baa Bond Avg Yield: |               | Yield Threshold 4.34%                                        |                                                                    |                                                    |                                               |                                                  |                                           |                                             |                                |

# Notes:

21 Upper Limit

19 A Bond Avg Yield

20 High-End Outlier Test

- (e) Average of the monthly low and high dividend yields for the six months ending April 30, 2021.
- (f) IBES-reported consensus of analysts' projected "5-year" earnings per share growth rate from Yahoo! Finance as of April 30, 2021.
- (g) Based on EIA, IHS Markit and SSA reports.

3.06%

- (h) Composite average growth rate with IBES and GDP growth rates weighted 2/3 and 1/3, respectively.
- (i) Dividend yield times (1 + 0.5g), where g = composite average growth rate.

4.06%

9.28%

(j) - ROE equals the adjusted dividend yield plus the composite average growth rate.