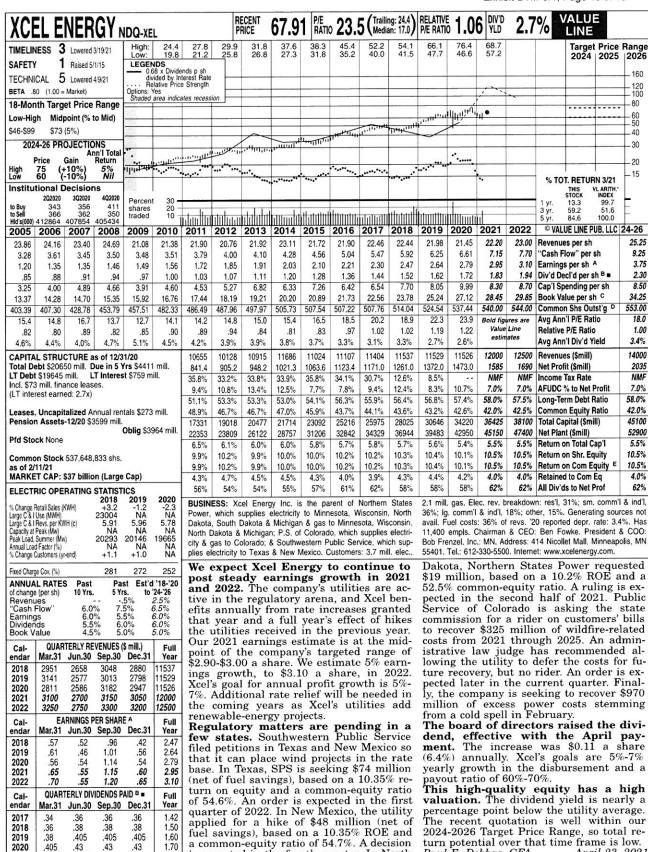

# Six Months Ending April 2021

| Line<br><u>No.</u>   | <u>Company</u><br>(a)                                                                        | Ticker<br>(b) | Standard<br>& Poor's<br>Corporate<br>Credit<br>Rating<br>(c) | Moody's<br>Long Term<br>Issuer or Sr<br>Unsecured<br>Rating<br>(d) | Six Month<br>Average<br><u>Dividend Yld</u><br>(e) | IBES<br>Analysts'<br><u>Proj EPS g</u><br>(f) | Long-term<br>GDP<br>Growth<br><u>Rate</u><br>(g) | Composite<br>Growth<br><u>Rate</u><br>(h) | Adjusted<br>Dividend<br><u>Yield</u><br>(i) | DCF<br>ROE<br><u>Ke</u><br>(j) |
|----------------------|----------------------------------------------------------------------------------------------|---------------|--------------------------------------------------------------|--------------------------------------------------------------------|----------------------------------------------------|-----------------------------------------------|--------------------------------------------------|-------------------------------------------|---------------------------------------------|--------------------------------|
| 1                    | Eversource Energy                                                                            | ES            | Α-                                                           | Baa1                                                               | 2.72%                                              | 7.05%                                         | 4.20%                                            | 6.10%                                     | 2.80%                                       | 8.90%                          |
| 2                    | NextEra Energy                                                                               | NEE           | A-                                                           | Baa1                                                               | 1.91%                                              | 8.39%                                         | 4.20%                                            | 6.99%                                     | 1.97%                                       | 8.97%                          |
| 3                    | Pinnacle West                                                                                | PNW           | A-                                                           | A3                                                                 | 4.18%                                              | 3.50%                                         | 4.20%                                            | 3.73%                                     | 4.26%                                       | 7.99%                          |
| 4                    | WEC Energy Group                                                                             | WEC           | A-                                                           | Baa1                                                               | 2.93%                                              | 6.21%                                         | 4.20%                                            | 5.54%                                     | 3.02%                                       | 8.56%                          |
| 5                    | Xcel Energy                                                                                  | XEL           | A-                                                           | Baa1                                                               | 2.67%                                              | 6.30%                                         | 4.20%                                            | 5.60%                                     | 2.74%                                       | 8.34%                          |
| 7                    | Average                                                                                      |               |                                                              |                                                                    | 2.88%                                              | 6.29%                                         | 4.20%                                            | 5.59%                                     | 2.96%                                       | 8.55%                          |
| 9                    | Low                                                                                          |               |                                                              |                                                                    |                                                    |                                               |                                                  |                                           |                                             | 7.99%                          |
| 10                   | High                                                                                         |               |                                                              |                                                                    |                                                    |                                               |                                                  |                                           |                                             | 8.97%                          |
| 11<br>12             | Median                                                                                       |               |                                                              |                                                                    |                                                    |                                               |                                                  |                                           |                                             | 8.56%                          |
| 13                   | Florida Power & Light Co.                                                                    |               | Α                                                            | A1                                                                 |                                                    |                                               |                                                  |                                           |                                             |                                |
| 14                   |                                                                                              |               |                                                              |                                                                    |                                                    |                                               |                                                  |                                           |                                             |                                |
| 15<br>16<br>17<br>18 | Low-End Outlier Test Moody's Public Utility Bor November 2020 - April 20 Baa Bond Avg Yield: |               | Yield Threshold 4.34%                                        |                                                                    |                                                    |                                               |                                                  |                                           |                                             |                                |

# Notes:

21 Upper Limit

19 A Bond Avg Yield

20 High-End Outlier Test

- (e) Average of the monthly low and high dividend yields for the six months ending April 30, 2021.
- (f) IBES-reported consensus of analysts' projected "5-year" earnings per share growth rate from Yahoo! Finance as of April 30, 2021.
- (g) Based on EIA, IHS Markit and SSA reports.

3.06%

- (h) Composite average growth rate with IBES and GDP growth rates weighted 2/3 and 1/3, respectively.
- (i) Dividend yield times (1 + 0.5g), where g = composite average growth rate.

4.06%

9.28%

(j) - ROE equals the adjusted dividend yield plus the composite average growth rate.