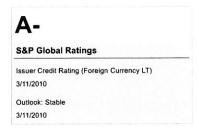

# Six Months Ending April 2021

| Line<br><u>No.</u>   | <u>Company</u><br>(a)                                                                        | Ticker<br>(b) | Standard<br>& Poor's<br>Corporate<br>Credit<br>Rating<br>(c) | Moody's<br>Long Term<br>Issuer or Sr<br>Unsecured<br>Rating<br>(d) | Six Month<br>Average<br><u>Dividend Yld</u><br>(e) | IBES<br>Analysts'<br><u>Proj EPS g</u><br>(f) | Long-term<br>GDP<br>Growth<br><u>Rate</u><br>(g) | Composite<br>Growth<br><u>Rate</u><br>(h) | Adjusted<br>Dividend<br><u>Yield</u><br>(i) | DCF<br>ROE<br><u>Ke</u><br>(j) |
|----------------------|----------------------------------------------------------------------------------------------|---------------|--------------------------------------------------------------|--------------------------------------------------------------------|----------------------------------------------------|-----------------------------------------------|--------------------------------------------------|-------------------------------------------|---------------------------------------------|--------------------------------|
| 1                    | Eversource Energy                                                                            | ES            | Α-                                                           | Baa1                                                               | 2.72%                                              | 7.05%                                         | 4.20%                                            | 6.10%                                     | 2.80%                                       | 8.90%                          |
| 2                    | NextEra Energy                                                                               | NEE           | A-                                                           | Baa1                                                               | 1.91%                                              | 8.39%                                         | 4.20%                                            | 6.99%                                     | 1.97%                                       | 8.97%                          |
| 3                    | Pinnacle West                                                                                | PNW           | A-                                                           | A3                                                                 | 4.18%                                              | 3.50%                                         | 4.20%                                            | 3.73%                                     | 4.26%                                       | 7.99%                          |
| 4                    | WEC Energy Group                                                                             | WEC           | A-                                                           | Baa1                                                               | 2.93%                                              | 6.21%                                         | 4.20%                                            | 5.54%                                     | 3.02%                                       | 8.56%                          |
| 5                    | Xcel Energy                                                                                  | XEL           | A-                                                           | Baa1                                                               | 2.67%                                              | 6.30%                                         | 4.20%                                            | 5.60%                                     | 2.74%                                       | 8.34%                          |
| 7                    | Average                                                                                      |               |                                                              |                                                                    | 2.88%                                              | 6.29%                                         | 4.20%                                            | 5.59%                                     | 2.96%                                       | 8.55%                          |
| 9                    | Low                                                                                          |               |                                                              |                                                                    |                                                    |                                               |                                                  |                                           |                                             | 7.99%                          |
| 10                   | High                                                                                         |               |                                                              |                                                                    |                                                    |                                               |                                                  |                                           |                                             | 8.97%                          |
| 11<br>12             | Median                                                                                       |               |                                                              |                                                                    |                                                    |                                               |                                                  |                                           |                                             | 8.56%                          |
| 13                   | Florida Power & Light Co.                                                                    |               | Α                                                            | A1                                                                 |                                                    |                                               |                                                  |                                           |                                             |                                |
| 14                   |                                                                                              |               |                                                              |                                                                    |                                                    |                                               |                                                  |                                           |                                             |                                |
| 15<br>16<br>17<br>18 | Low-End Outlier Test Moody's Public Utility Bor November 2020 - April 20 Baa Bond Avg Yield: |               | Yield Threshold 4.34%                                        |                                                                    |                                                    |                                               |                                                  |                                           |                                             |                                |