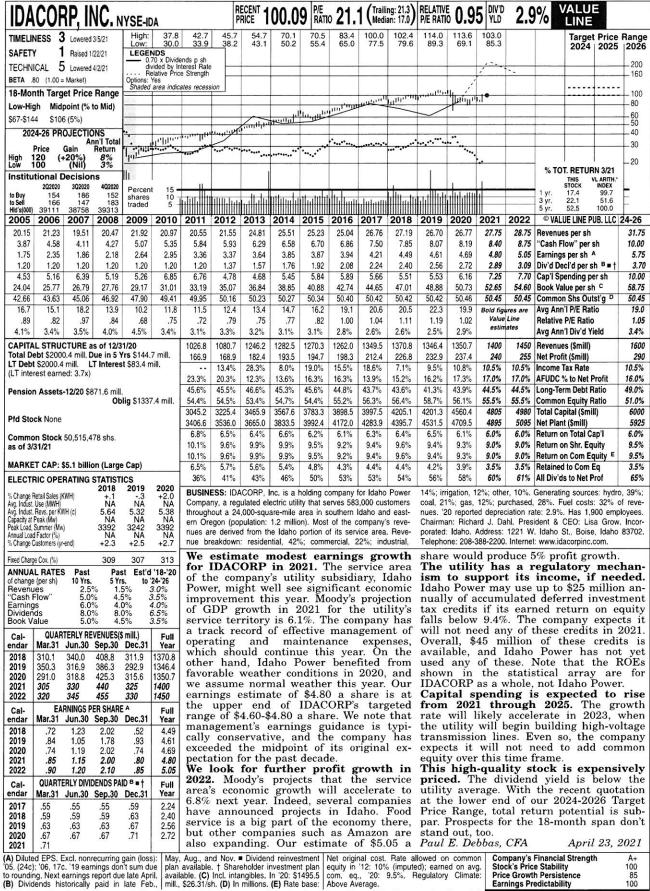

# Florida Power & Light Company Docket No. 20210015-El

# Two-Step Constant Growth DCF Methodology

# Six Months Ending April 2021

| Line<br><u>No.</u>   | <u>Company</u><br>(a)                                                                        | Ticker<br>(b) | Standard<br>& Poor's<br>Corporate<br>Credit<br>Rating<br>(c) | Moody's<br>Long Term<br>Issuer or Sr<br>Unsecured<br>Rating<br>(d) | Six Month<br>Average<br><u>Dividend Yld</u><br>(e) | IBES<br>Analysts'<br><u>Proj EPS g</u><br>(f) | Long-term<br>GDP<br>Growth<br><u>Rate</u><br>(g) | Composite<br>Growth<br><u>Rate</u><br>(h) | Adjusted<br>Dividend<br><u>Yield</u><br>(i) | DCF<br>ROE<br><u>Ke</u><br>(j) |
|----------------------|----------------------------------------------------------------------------------------------|---------------|--------------------------------------------------------------|--------------------------------------------------------------------|----------------------------------------------------|-----------------------------------------------|--------------------------------------------------|-------------------------------------------|---------------------------------------------|--------------------------------|
| 1                    | Eversource Energy                                                                            | ES            | Α-                                                           | Baa1                                                               | 2.72%                                              | 7.05%                                         | 4.20%                                            | 6.10%                                     | 2.80%                                       | 8.90%                          |
| 2                    | NextEra Energy                                                                               | NEE           | A-                                                           | Baa1                                                               | 1.91%                                              | 8.39%                                         | 4.20%                                            | 6.99%                                     | 1.97%                                       | 8.97%                          |
| 3                    | Pinnacle West                                                                                | PNW           | A-                                                           | A3                                                                 | 4.18%                                              | 3.50%                                         | 4.20%                                            | 3.73%                                     | 4.26%                                       | 7.99%                          |
| 4                    | WEC Energy Group                                                                             | WEC           | A-                                                           | Baa1                                                               | 2.93%                                              | 6.21%                                         | 4.20%                                            | 5.54%                                     | 3.02%                                       | 8.56%                          |
| 5                    | Xcel Energy                                                                                  | XEL           | A-                                                           | Baa1                                                               | 2.67%                                              | 6.30%                                         | 4.20%                                            | 5.60%                                     | 2.74%                                       | 8.34%                          |
| 7                    | Average                                                                                      |               |                                                              |                                                                    | 2.88%                                              | 6.29%                                         | 4.20%                                            | 5.59%                                     | 2.96%                                       | 8.55%                          |
| 9                    | Low                                                                                          |               |                                                              |                                                                    |                                                    |                                               |                                                  |                                           |                                             | 7.99%                          |
| 10                   | High                                                                                         |               |                                                              |                                                                    |                                                    |                                               |                                                  |                                           |                                             | 8.97%                          |
| 11<br>12             | Median                                                                                       |               |                                                              |                                                                    |                                                    |                                               |                                                  |                                           |                                             | 8.56%                          |
| 13                   | Florida Power & Light Co.                                                                    |               | Α                                                            | A1                                                                 |                                                    |                                               |                                                  |                                           |                                             |                                |
| 14                   |                                                                                              |               |                                                              |                                                                    |                                                    |                                               |                                                  |                                           |                                             |                                |
| 15<br>16<br>17<br>18 | Low-End Outlier Test Moody's Public Utility Bor November 2020 - April 20 Baa Bond Avg Yield: |               | Yield Threshold 4.34%                                        |                                                                    |                                                    |                                               |                                                  |                                           |                                             |                                |

# Notes:

21 Upper Limit

19 A Bond Avg Yield

20 High-End Outlier Test

- (e) Average of the monthly low and high dividend yields for the six months ending April 30, 2021.
- (f) IBES-reported consensus of analysts' projected "5-year" earnings per share growth rate from Yahoo! Finance as of April 30, 2021.
- (g) Based on EIA, IHS Markit and SSA reports.

3.06%

- (h) Composite average growth rate with IBES and GDP growth rates weighted 2/3 and 1/3, respectively.
- (i) Dividend yield times (1 + 0.5g), where g = composite average growth rate.

4.06%

9.28%

(j) - ROE equals the adjusted dividend yield plus the composite average growth rate.