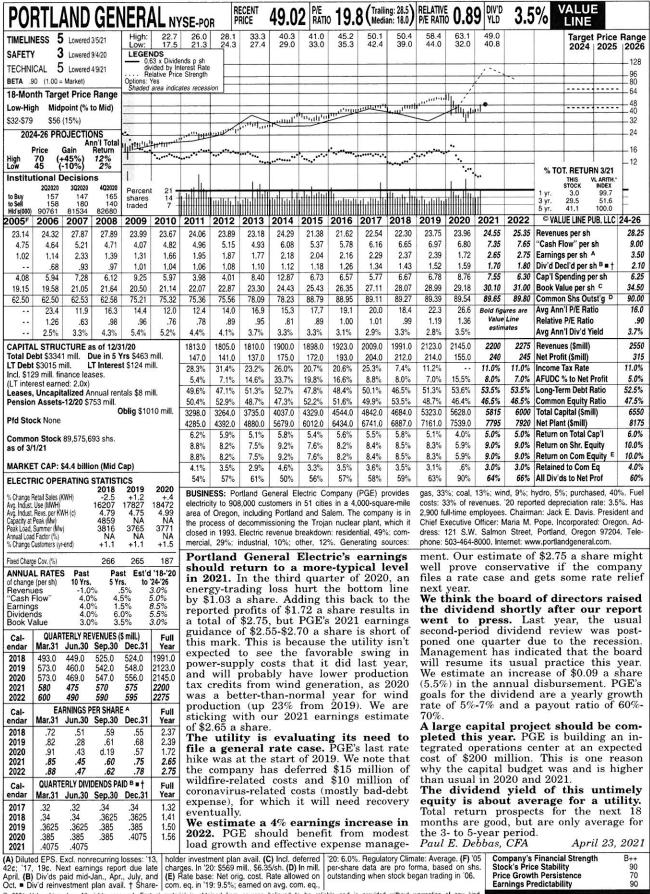

# Florida Power & Light Company Docket No. 20210015-El

# Two-Step Constant Growth DCF Methodology

# Six Months Ending April 2021

| Line<br><u>No.</u>   | <u>Company</u><br>(a)                                                                        | Ticker<br>(b) | Standard<br>& Poor's<br>Corporate<br>Credit<br>Rating<br>(c) | Moody's<br>Long Term<br>Issuer or Sr<br>Unsecured<br>Rating<br>(d) | Six Month<br>Average<br><u>Dividend Yld</u><br>(e) | IBES<br>Analysts'<br><u>Proj EPS g</u><br>(f) | Long-term<br>GDP<br>Growth<br><u>Rate</u><br>(g) | Composite<br>Growth<br><u>Rate</u><br>(h) | Adjusted<br>Dividend<br><u>Yield</u><br>(i) | DCF<br>ROE<br><u>Ke</u><br>(j) |
|----------------------|----------------------------------------------------------------------------------------------|---------------|--------------------------------------------------------------|--------------------------------------------------------------------|----------------------------------------------------|-----------------------------------------------|--------------------------------------------------|-------------------------------------------|---------------------------------------------|--------------------------------|
| 1                    | Eversource Energy                                                                            | ES            | Α-                                                           | Baa1                                                               | 2.72%                                              | 7.05%                                         | 4.20%                                            | 6.10%                                     | 2.80%                                       | 8.90%                          |
| 2                    | NextEra Energy                                                                               | NEE           | A-                                                           | Baa1                                                               | 1.91%                                              | 8.39%                                         | 4.20%                                            | 6.99%                                     | 1.97%                                       | 8.97%                          |
| 3                    | Pinnacle West                                                                                | PNW           | A-                                                           | A3                                                                 | 4.18%                                              | 3.50%                                         | 4.20%                                            | 3.73%                                     | 4.26%                                       | 7.99%                          |
| 4                    | WEC Energy Group                                                                             | WEC           | A-                                                           | Baa1                                                               | 2.93%                                              | 6.21%                                         | 4.20%                                            | 5.54%                                     | 3.02%                                       | 8.56%                          |
| 5                    | Xcel Energy                                                                                  | XEL           | A-                                                           | Baa1                                                               | 2.67%                                              | 6.30%                                         | 4.20%                                            | 5.60%                                     | 2.74%                                       | 8.34%                          |
| 7                    | Average                                                                                      |               |                                                              |                                                                    | 2.88%                                              | 6.29%                                         | 4.20%                                            | 5.59%                                     | 2.96%                                       | 8.55%                          |
| 9                    | Low                                                                                          |               |                                                              |                                                                    |                                                    |                                               |                                                  |                                           |                                             | 7.99%                          |
| 10                   | High                                                                                         |               |                                                              |                                                                    |                                                    |                                               |                                                  |                                           |                                             | 8.97%                          |
| 11<br>12             | Median                                                                                       |               |                                                              |                                                                    |                                                    |                                               |                                                  |                                           |                                             | 8.56%                          |
| 13                   | Florida Power & Light Co.                                                                    |               | Α                                                            | A1                                                                 |                                                    |                                               |                                                  |                                           |                                             |                                |
| 14                   |                                                                                              |               |                                                              |                                                                    |                                                    |                                               |                                                  |                                           |                                             |                                |
| 15<br>16<br>17<br>18 | Low-End Outlier Test Moody's Public Utility Bor November 2020 - April 20 Baa Bond Avg Yield: |               | Yield Threshold 4.34%                                        |                                                                    |                                                    |                                               |                                                  |                                           |                                             |                                |

# Notes:

21 Upper Limit

19 A Bond Avg Yield

20 High-End Outlier Test

- (e) Average of the monthly low and high dividend yields for the six months ending April 30, 2021.
- (f) IBES-reported consensus of analysts' projected "5-year" earnings per share growth rate from Yahoo! Finance as of April 30, 2021.
- (g) Based on EIA, IHS Markit and SSA reports.

3.06%

- (h) Composite average growth rate with IBES and GDP growth rates weighted 2/3 and 1/3, respectively.
- (i) Dividend yield times (1 + 0.5g), where g = composite average growth rate.

4.06%

9.28%

(j) - ROE equals the adjusted dividend yield plus the composite average growth rate.