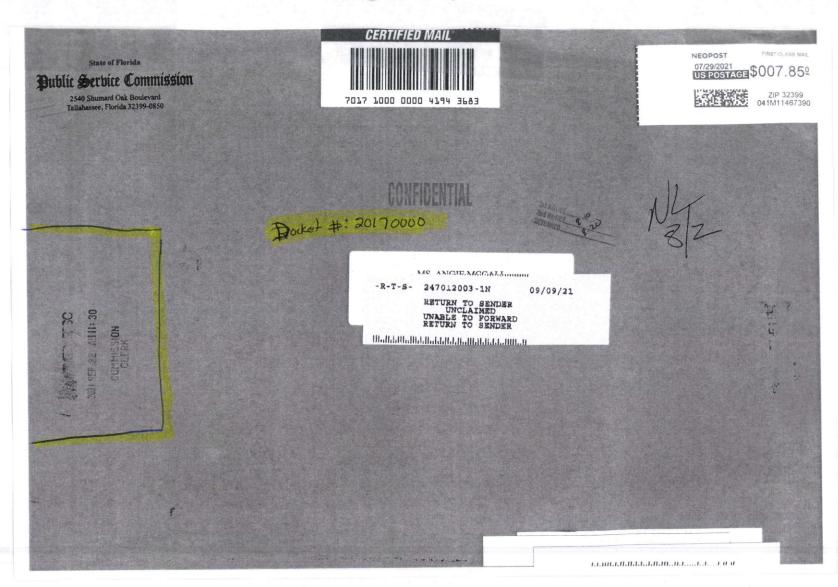

## Undeliverable mail returned from the U.S. Postal Service. Address is consistent with the Master Commission Directory and/or the Case Management System.

Original Mailed to:

| SENDER: COMPLETE THIS SECTION                                                                                                                                                                                                        | COMPLETE THIS SECTION ON DELIVERY                                                                                                                                                                                    |                                                                                                                                                          |
|--------------------------------------------------------------------------------------------------------------------------------------------------------------------------------------------------------------------------------------|----------------------------------------------------------------------------------------------------------------------------------------------------------------------------------------------------------------------|----------------------------------------------------------------------------------------------------------------------------------------------------------|
| <ul> <li>Complete items 1, 2, and 3.</li> <li>Print your name and address on the reverse so that we can return the card to you.</li> <li>Attach this card to the back of the mailpiece, or on the front if space permits.</li> </ul> | A. Signature  X  B. Received by (Printed Name)                                                                                                                                                                       | ☐ Agent ☐ Addressee C. Date of Delivery                                                                                                                  |
| 1. Article Addressed to:  Dkt 20170000-OT DNs 03973-2017  MS. ANGIE MCCALL FRONTIER FLORIDA, LLC 300 BLAND STREET BLUEFIELD, WV, 24701-3020                                                                                          | D. Is delivery address different from item 1? ☐ Yes If YES, enter delivery address below: ☐ No                                                                                                                       |                                                                                                                                                          |
| 9590 9402 6460 0346 1574 42  2. Article Number (Transfer from service label)  7017 1000 0000 4194 3683                                                                                                                               | 3. Service Type  Adult Signature  Adult Signature Restricted Delivery  Certified Mail®  Certified Mail Restricted Delivery  Collect on Delivery  Collect on Delivery  Insured Mail  Insured Mail Restricted Delivery | □ Priority Mail Express® □ Registered Mail™ □ Registered Mail Restricted Delivery □ Signature Confirmation™ □ Signature Confirmation Restricted Delivery |