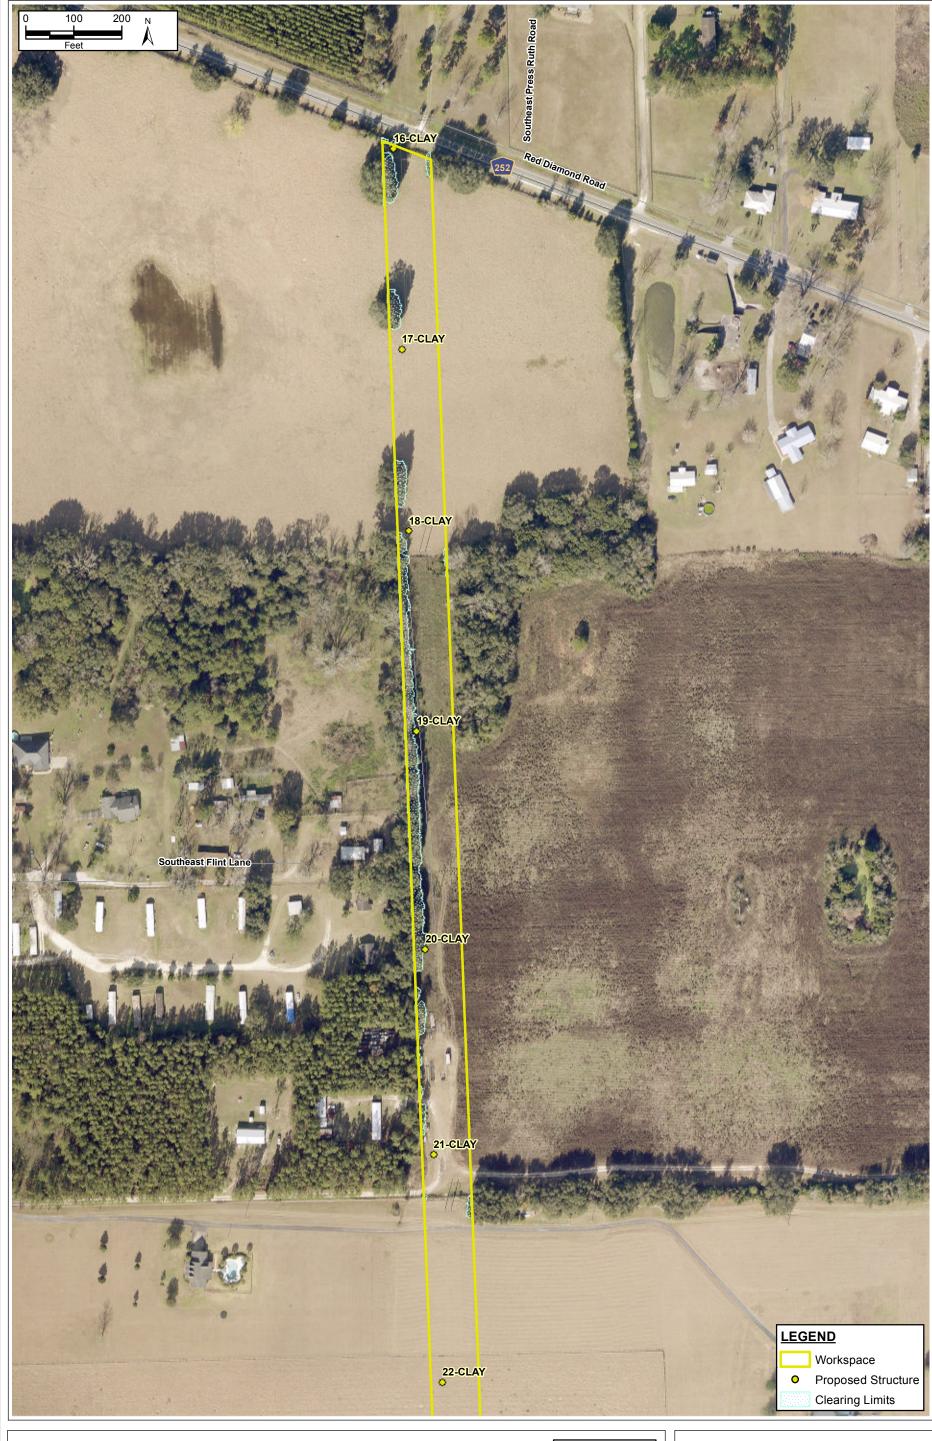

FIGURE 6. MAP 1 OF 8
GOPHER TORTOISE BURROW MAP
CLAY ELECTRIC REBUILD PROJECT
COLUMBIA COUNTY, FLORIDA

FIGURE 6. MAP 2 OF 8 GOPHER TORTOISE BURROW MAP CLAY ELECTRIC REBUILD PROJECT COLUMBIA COUNTY, FLORIDA