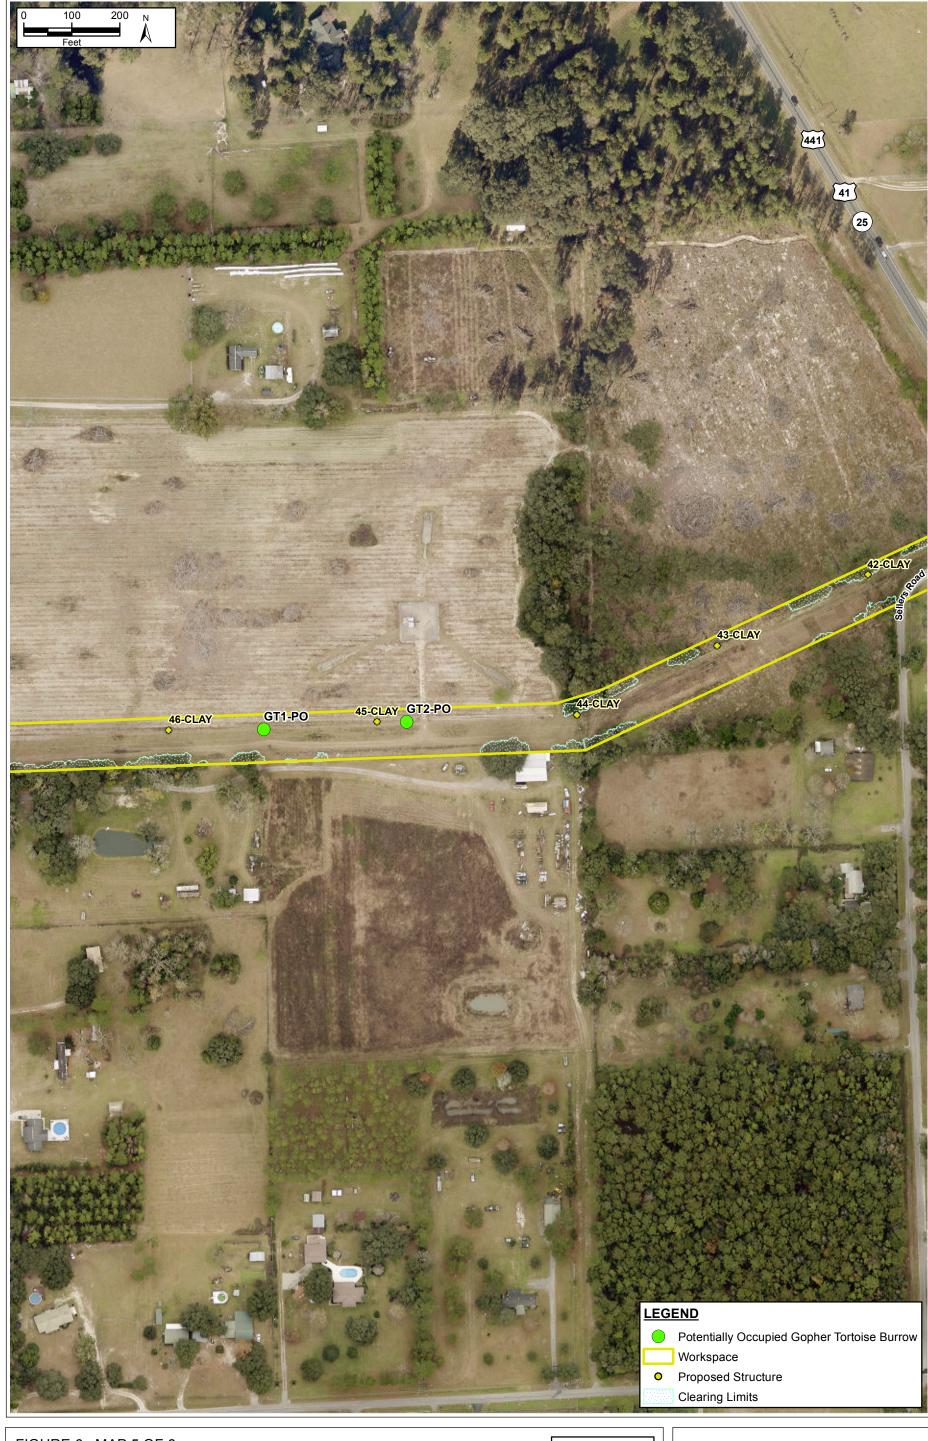

FIGURE 6. MAP 5 OF 8 GOPHER TORTOISE BURROW MAP CLAY ELECTRIC REBUILD PROJECT COLUMBIA COUNTY, FLORIDA

FIGURE 6. MAP 6 OF 8 GOPHER TORTOISE BURROW MAP CLAY ELECTRIC REBUILD PROJECT COLUMBIA COUNTY, FLORIDA