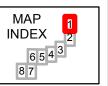

FIGURE 6. MAP 1 OF 8
GOPHER TORTOISE BURROW MAP
CLAY ELECTRIC REBUILD PROJECT
COLUMBIA COUNTY, FLORIDA

FIGURE 6. MAP 2 OF 8 GOPHER TORTOISE BURROW MAP CLAY ELECTRIC REBUILD PROJECT COLUMBIA COUNTY, FLORIDA