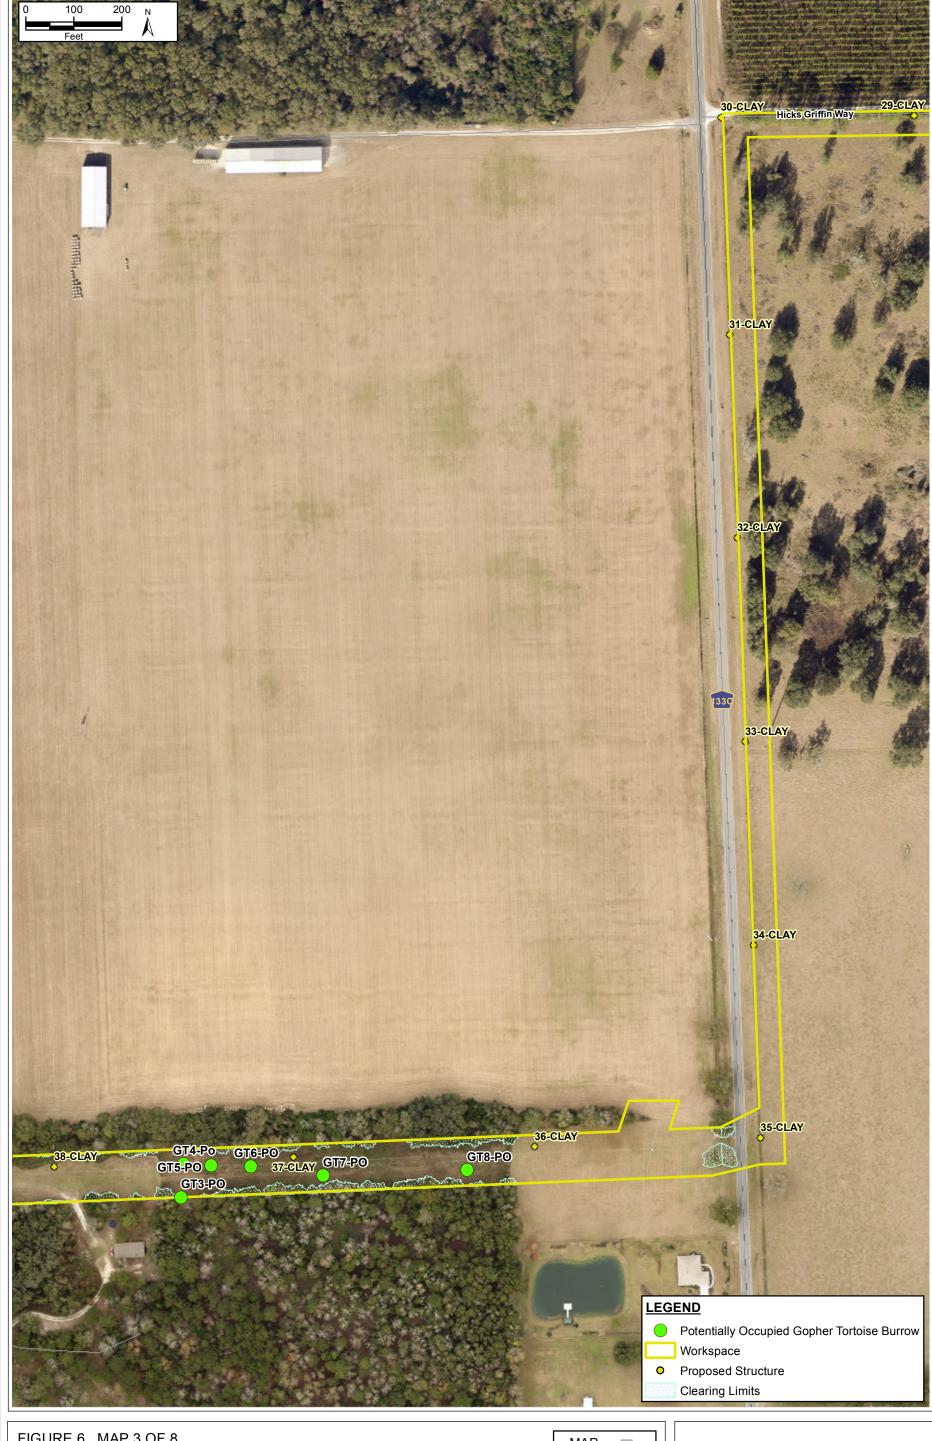

FIGURE 6. MAP 3 OF 8 GOPHER TORTOISE BURROW MAP CLAY ELECTRIC REBUILD PROJECT COLUMBIA COUNTY, FLORIDA

FIGURE 6. MAP 4 OF 8 GOPHER TORTOISE BURROW MAP CLAY ELECTRIC REBUILD PROJECT COLUMBIA COUNTY, FLORIDA