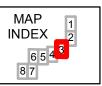

FIGURE 6. MAP 3 OF 8 GOPHER TORTOISE BURROW MAP CLAY ELECTRIC REBUILD PROJECT COLUMBIA COUNTY, FLORIDA

FIGURE 6. MAP 4 OF 8 GOPHER TORTOISE BURROW MAP CLAY ELECTRIC REBUILD PROJECT COLUMBIA COUNTY, FLORIDA