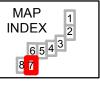

FIGURE 6. MAP 7 OF 8
GOPHER TORTOISE BURROW MAP
CLAY ELECTRIC REBUILD PROJECT
COLUMBIA COUNTY, FLORIDA

FIGURE 6. MAP 8 OF 8 GOPHER TORTOISE BURROW MAP CLAY ELECTRIC REBUILD PROJECT COLUMBIA COUNTY, FLORIDA