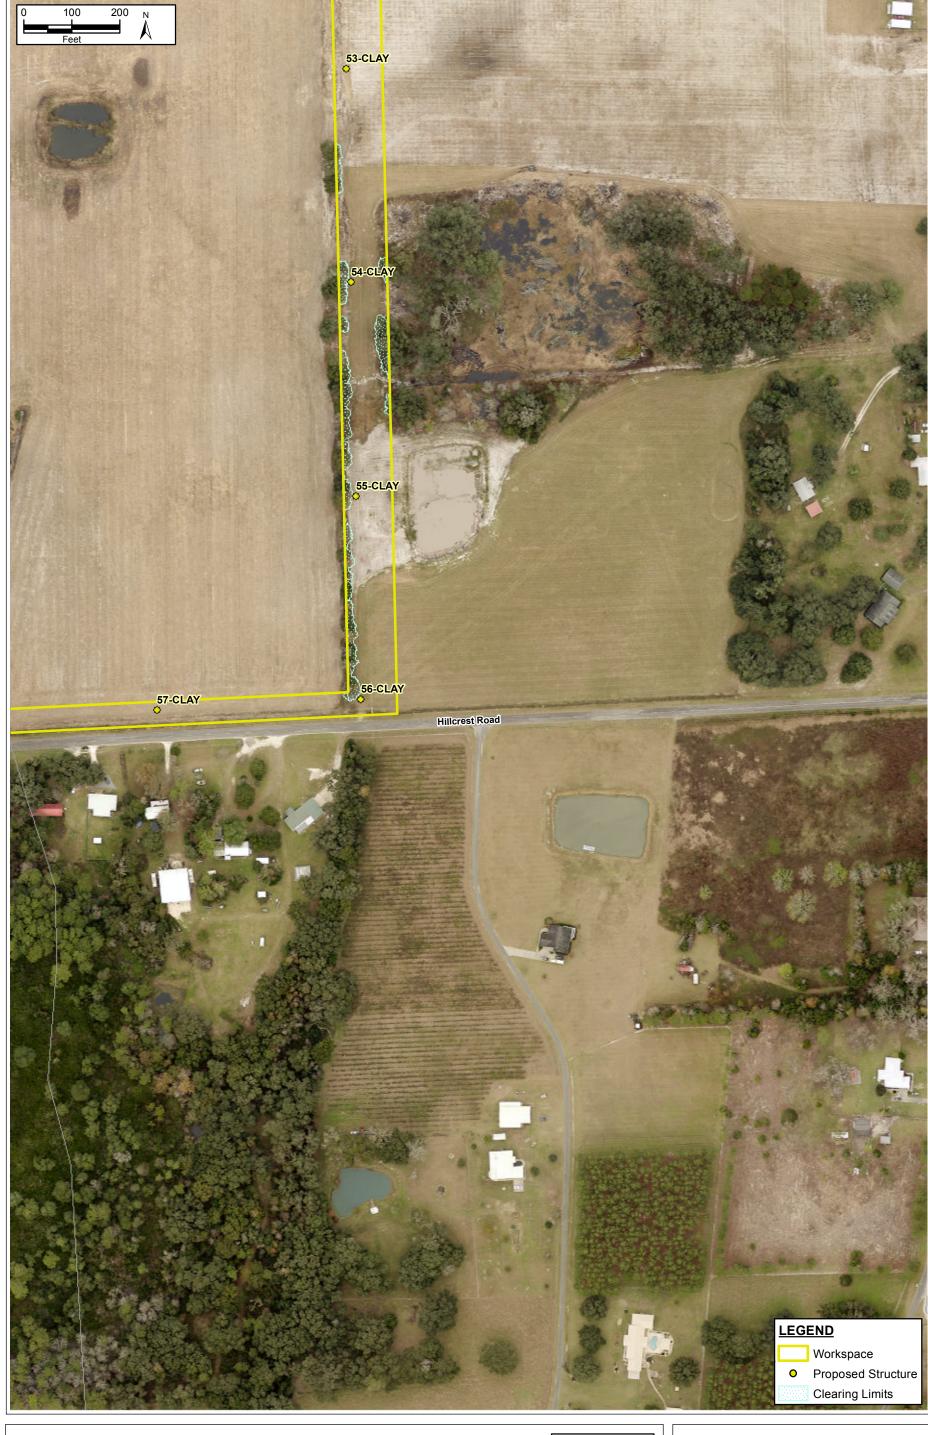

FIGURE 6. MAP 7 OF 8
GOPHER TORTOISE BURROW MAP
CLAY ELECTRIC REBUILD PROJECT
COLUMBIA COUNTY, FLORIDA

FIGURE 6. MAP 8 OF 8 GOPHER TORTOISE BURROW MAP CLAY ELECTRIC REBUILD PROJECT COLUMBIA COUNTY, FLORIDA