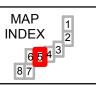

FIGURE 6. MAP 5 OF 8 GOPHER TORTOISE BURROW MAP CLAY ELECTRIC REBUILD PROJECT COLUMBIA COUNTY, FLORIDA

FIGURE 6. MAP 6 OF 8 GOPHER TORTOISE BURROW MAP CLAY ELECTRIC REBUILD PROJECT COLUMBIA COUNTY, FLORIDA