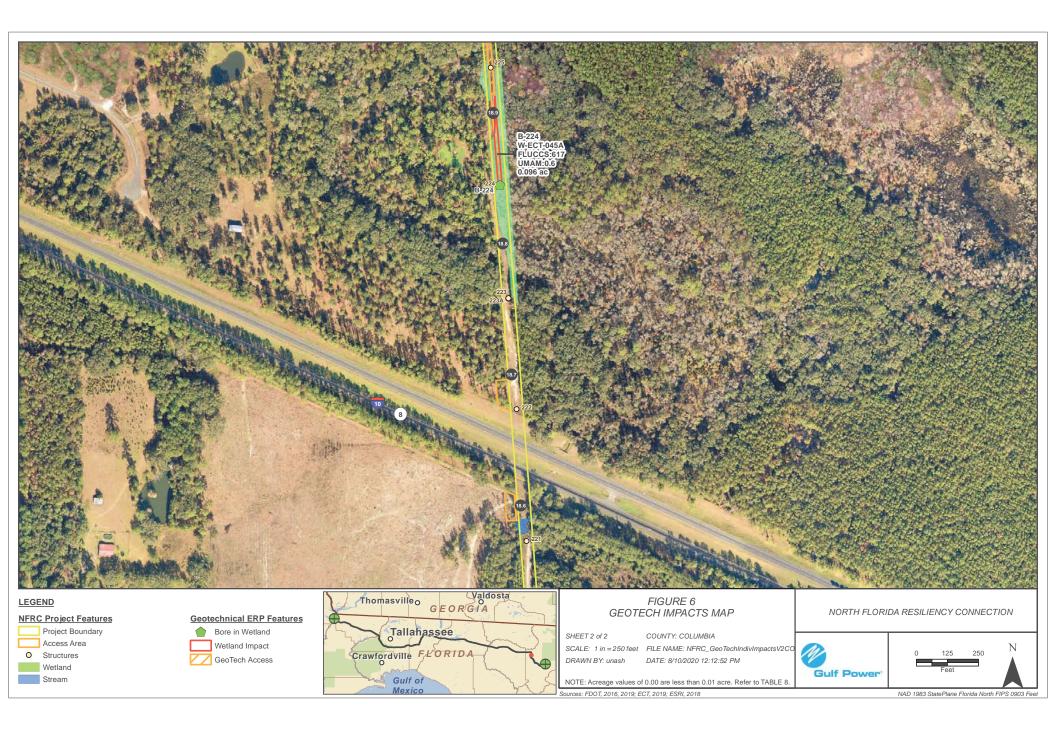

| RIVER             |                      |              |                         |

Form 62-330.310(1) – As-Built Certification and Request for Conversion to Operation Phase Incorporated by reference in paragraph 62-330.310(4)(a), F.A.C. (June 1, 2018)













Form 62-330.310(1) – As-Built Certification and Request for Conversion to Operation Phase Incorporated by reference in paragraph 62-330.310(4)(a), F.A.C. (June 1, 2018)