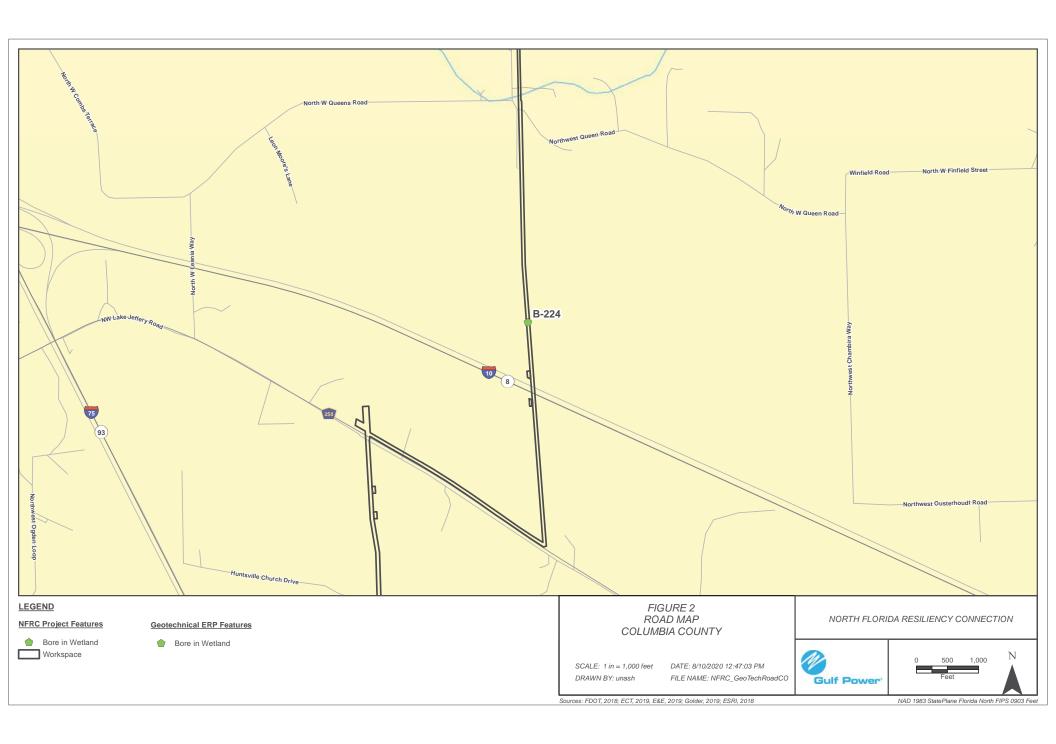

| RIVER             |                      |              |                         |

Form 62-330.310(1) – As-Built Certification and Request for Conversion to Operation Phase Incorporated by reference in paragraph 62-330.310(4)(a), F.A.C. (June 1, 2018)













Form 62-330.310(1) – As-Built Certification and Request for Conversion to Operation Phase Incorporated by reference in paragraph 62-330.310(4)(a), F.A.C. (June 1, 2018)