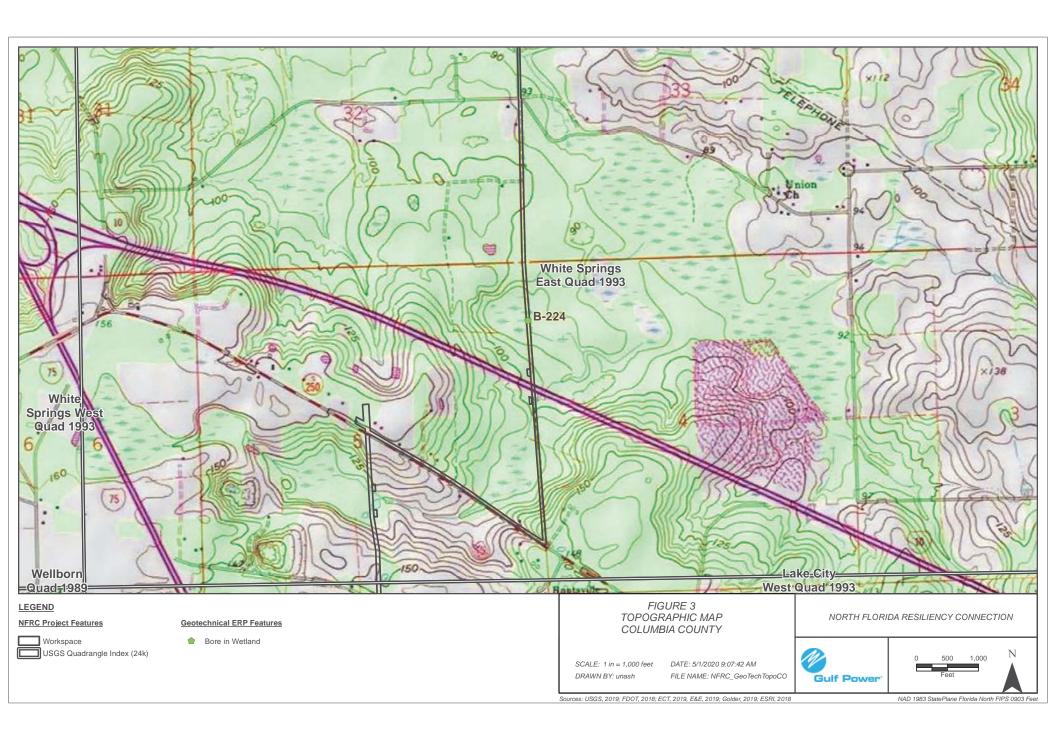

| RIVER             |                      |              |                         |

Form 62-330.310(1) – As-Built Certification and Request for Conversion to Operation Phase Incorporated by reference in paragraph 62-330.310(4)(a), F.A.C. (June 1, 2018)













Form 62-330.310(1) – As-Built Certification and Request for Conversion to Operation Phase Incorporated by reference in paragraph 62-330.310(4)(a), F.A.C. (June 1, 2018)