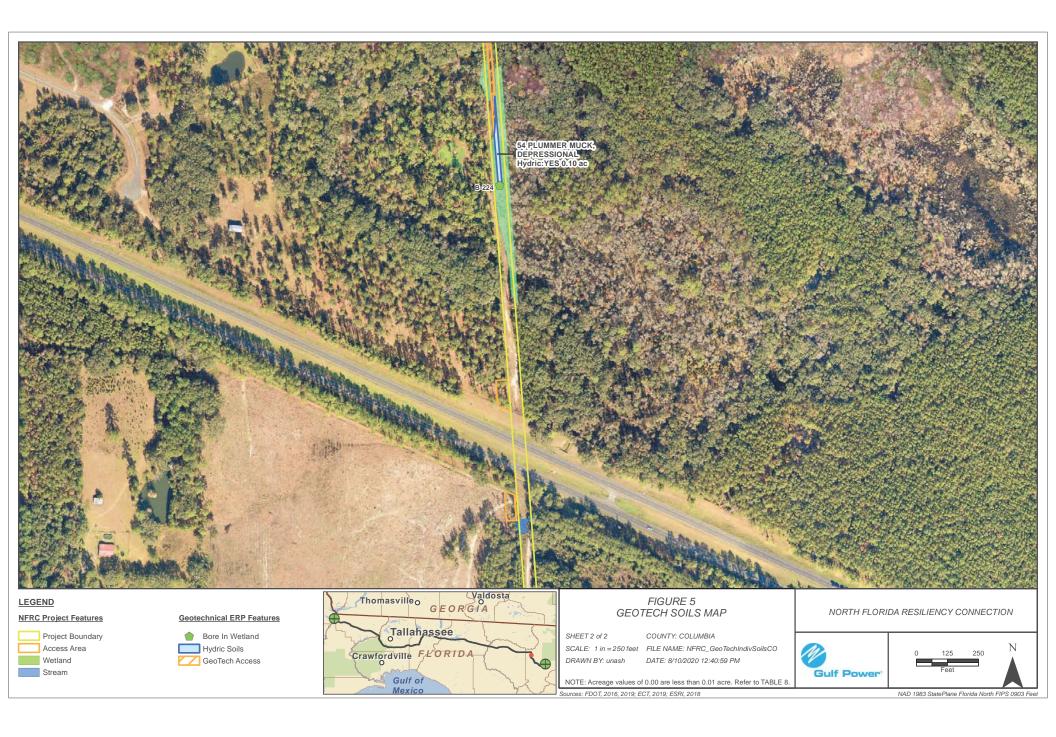

| RIVER             |                      |              |                         |

Form 62-330.310(1) – As-Built Certification and Request for Conversion to Operation Phase Incorporated by reference in paragraph 62-330.310(4)(a), F.A.C. (June 1, 2018)













Form 62-330.310(1) – As-Built Certification and Request for Conversion to Operation Phase Incorporated by reference in paragraph 62-330.310(4)(a), F.A.C. (June 1, 2018)