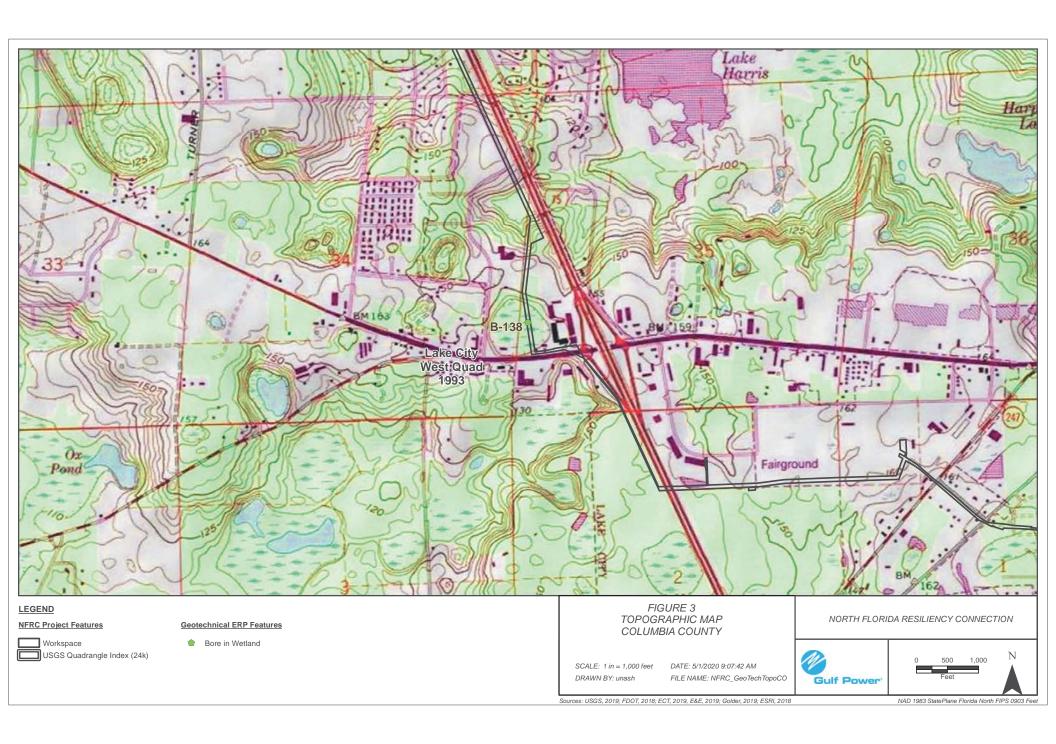

| RIVER             |                      |              |                         |

Form 62-330.310(1) – As-Built Certification and Request for Conversion to Operation Phase Incorporated by reference in paragraph 62-330.310(4)(a), F.A.C. (June 1, 2018)













Form 62-330.310(1) – As-Built Certification and Request for Conversion to Operation Phase Incorporated by reference in paragraph 62-330.310(4)(a), F.A.C. (June 1, 2018)