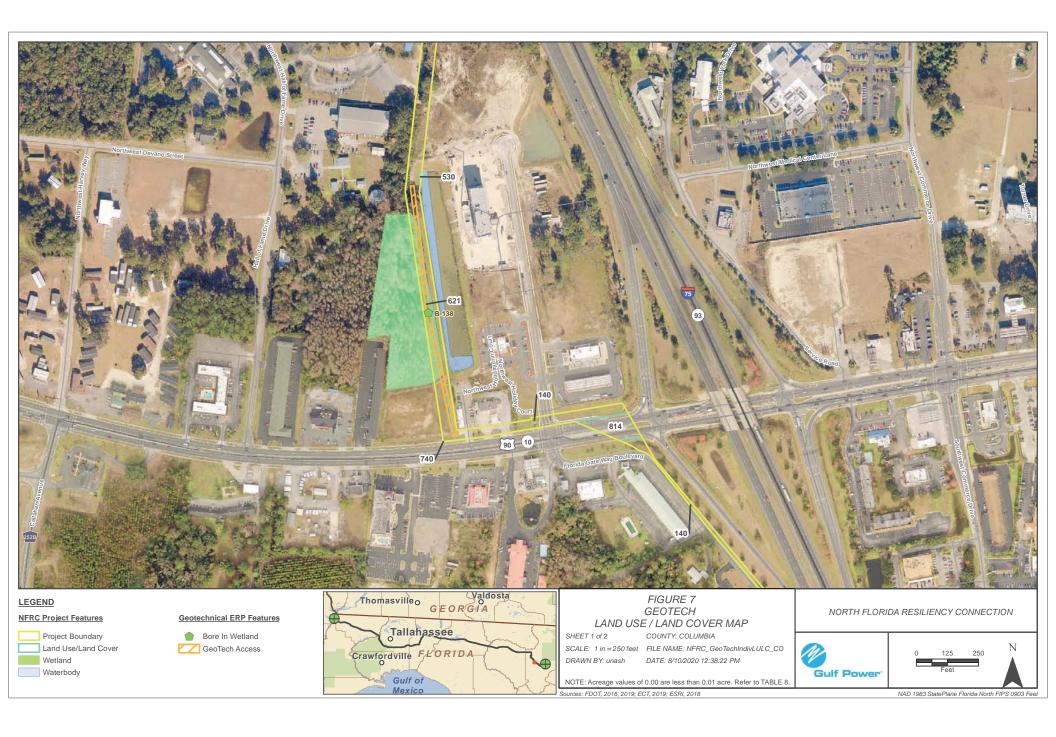

Form 62-330.310(1) – As-Built Certification and Request for Conversion to Operation Phase Incorporated by reference in paragraph 62-330.310(4)(a), F.A.C. (June 1, 2018)

Form 62-330.310(1) – As-Built Certification and Request for Conversion to Operation Phase Incorporated by reference in paragraph 62-330.310(4)(a), F.A.C. (June 1, 2018)