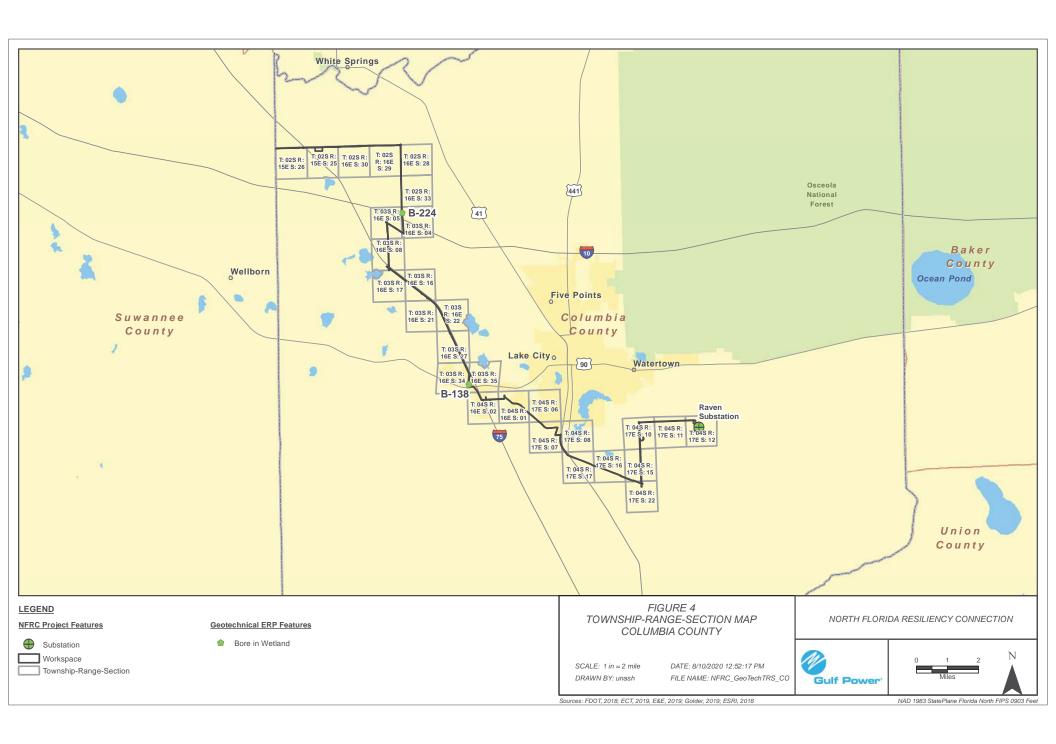

| RIVER             |                      |              |                         |

Form 62-330.310(1) – As-Built Certification and Request for Conversion to Operation Phase Incorporated by reference in paragraph 62-330.310(4)(a), F.A.C. (June 1, 2018)













Form 62-330.310(1) – As-Built Certification and Request for Conversion to Operation Phase Incorporated by reference in paragraph 62-330.310(4)(a), F.A.C. (June 1, 2018)