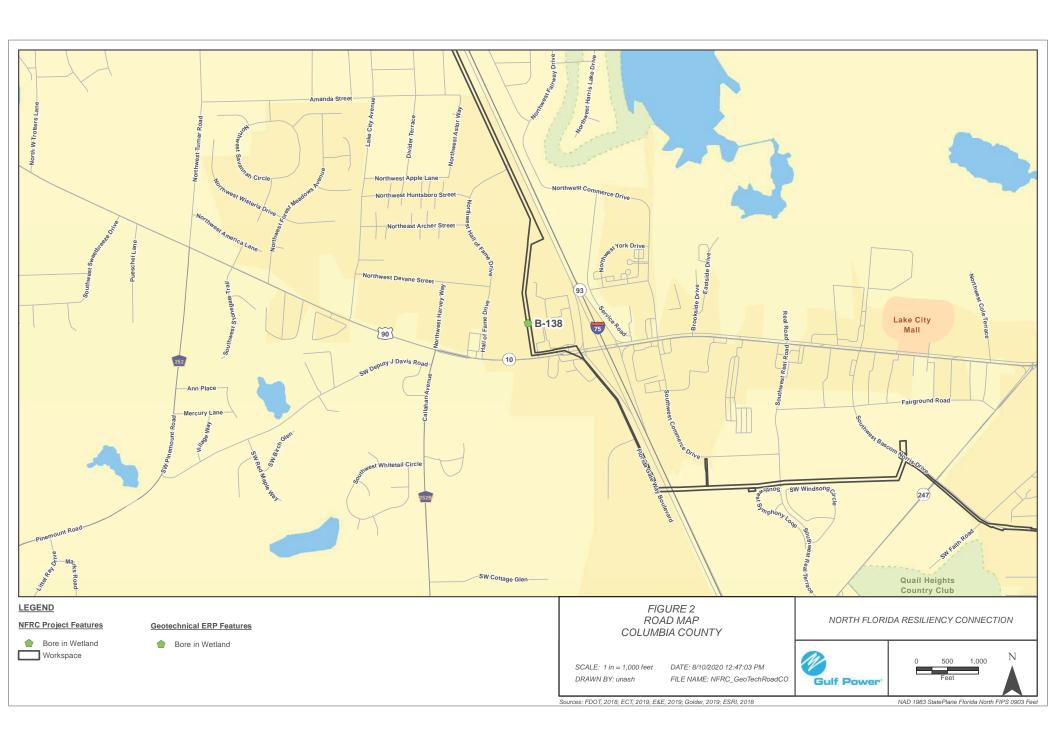

| RIVER             |                      |              |                         |

Form 62-330.310(1) – As-Built Certification and Request for Conversion to Operation Phase Incorporated by reference in paragraph 62-330.310(4)(a), F.A.C. (June 1, 2018)













Form 62-330.310(1) – As-Built Certification and Request for Conversion to Operation Phase Incorporated by reference in paragraph 62-330.310(4)(a), F.A.C. (June 1, 2018)