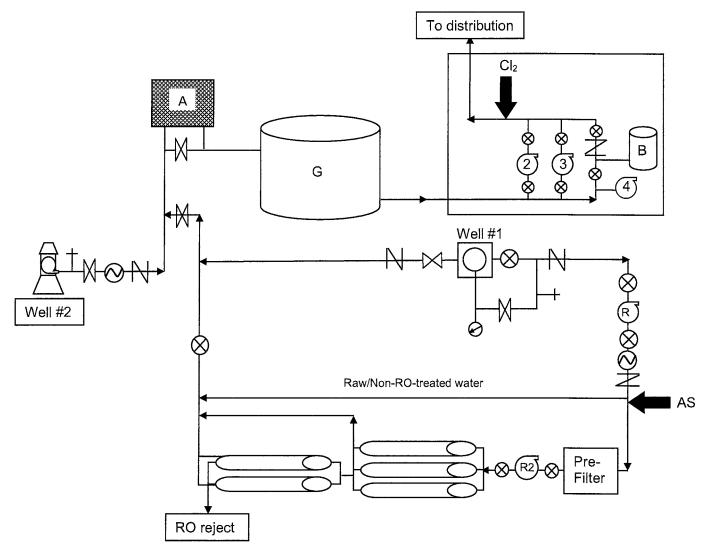

- 4) Exhibit 10 Provide documentation of the utility's right to continued long-term use of the land upon which the utility treatment facilities are located. This documentation shall be in the form of a recorded warranty deed, recorded quit claim deed accompanied by title insurance, recorded long-term lease, such as a 99-year lease, or recorded easement. The applicant may submit an unrecorded copy of the instrument granting the utility's right to access and continued use of the land upon which the utility treatment facilities are or will be located, provided the applicant files a recorded copy within the time prescribed in the order granting the transfer.
- 5) Exhibit <u>11</u> Provide a copy of all of the utility's current permits from the Department of Environmental Protection (DEP) and the water management district.
- 6) Exhibit <u>12</u> Provide a copy of the most recent DEP and/or county health department sanitary survey, compliance inspection report, and secondary water quality standards report.