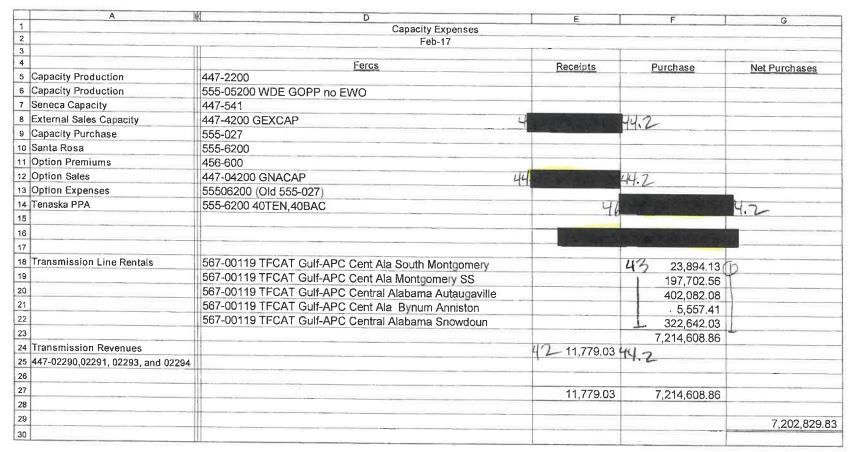

# Docket No. 20220001-EI EXHIBIT "B" WORKPAPERS FOR ACN 2018-019-1-2

| C 163          | ,<br>      |                 |                | Capacity Cost Recovery Clause                                             |          |
|----------------|------------|-----------------|----------------|---------------------------------------------------------------------------|----------|
| Dkt 2          | 0180       | er Cu<br>1001-1 | EI; AC         | N 2018-019-1-2; 12 ME 12/31/17                                            |          |
| Descr          |            |                 | -              | 61-                                                                       | 1        |
| PRCN           | RERO       | C               | Loc _A         | MT Description                                                            | Period   |
| 40990          | 555        | 907 907 307     | 46110          | enaska Non-assoc January Capacity                                         | 1        |
|                |            |                 |                | <b>46</b>                                                                 |          |
| 40990          | 555        | 06200           | 46110          | C <mark>e</mark> naska Non-assoc February Capacity                        | 2        |
| 40990          | 555        | 06200           | 46110          | enaska Non-assoc March Capacity                                           | 3        |
| 40,50          | 555        | 00200           | 1077           | <del>1</del> 6                                                            |          |
| 40990          | 555        | 06200           | 46110          | enaska Non-assoc April Capacity                                           | 4        |
|                |            | ,               | - A            | #6                                                                        |          |
| 40990          | 555        |                 | 46110          | enaska Non-assoc Availability Bonus                                       | 5<br>5   |
| 40990          | 555        | 06200           | 46110          | enaska Non-assoc May Capacity                                             | 3        |
|                |            |                 |                |                                                                           |          |
| 40990<br>40990 | 555<br>555 |                 | 46110<br>46110 | enaska Non-assoc June Capacity<br>enaska Non-assoc Availability Bonus     | 6<br>6   |
|                |            |                 |                | 46                                                                        |          |
| 40990          | 555        | 06200           | 46110          | enaska Non-assoc July Capacity                                            | 7        |
|                |            |                 | 8              | 46                                                                        |          |
| 40990          | 555        |                 | 46110          | enaska Non-assoc Availability Bonus                                       | 8        |
| 40990          | 555        | 06200           | 46110          | Fenaska Non-assoc August Capacity                                         | 8        |
| 40990          | 555        |                 | 46110          | enaska Non-assoc Availability Bonus ENASKA NON-ASSOC SEPT CAPACIT         | 9        |
| 40990          | 555        | 06200           | 46110          | ENASKA NON-ASSUC SEPI CAPACII                                             | y        |
| 40990          | 555        | 06200           | 46110          | enaska Non-assoc October Capacity                                         | 10       |
| 40990          | 232        | 00200           | 40110          | 46                                                                        | ,0       |
| 40000          |            | 0.000           |                |                                                                           |          |
| 40990          | 555        | 06200           | 40110          | Tenaska Non-assoc November Capacity                                       | 11       |
|                |            |                 |                | 10                                                                        |          |
| 40990<br>40990 | 555<br>555 | 06200<br>06200  |                | enaska Non-assoc December Capacity<br>enaska Non-assoc Availability Bonus | 12<br>12 |
|                |            |                 |                | 46                                                                        |          |
|                |            |                 |                |                                                                           |          |

## CONFIDENTIAL

SOURCE GLUAZOP

0 2/26/K

| Description:_                              | (ol -                            | <br>_  |
|--------------------------------------------|----------------------------------|--------|
| ABCD                                       | EF                               | G      |
| PRCN FERC SUB Loc<br>40990 555 06200 40000 | Description IC External Capacity | Period |
| 40970 333 00200 40000                      | 44-172                           |        |
| 40990 555 06200 40000                      | IC External Capacity             | 2      |
|                                            | 44-2.2                           |        |
| 40990 555 06200 40000                      | IC External Capacity             | 3      |
|                                            | 44-3.2                           | 727    |
| 40990 555 06200 40000                      | IC External Capacity             | 4      |
|                                            | 44-42                            |        |
| 40990 555 06200 40000                      | IC External Capacity             | 5      |
|                                            | 44-5.2                           |        |
| 40990 555 06200 40000                      | IC External Capacity             | 6      |
|                                            | 44-62                            |        |
| 40990 555 06200 40000                      | IC External Capacity             | 7      |
|                                            | 44-7.2                           |        |
| 40990 555 06200 40000                      | IC External Capacity             | 8      |
| 1                                          | 44-8.2                           |        |
| 40990 555 06200 4000 <mark>0</mark>        | IC External Capacity             | 9      |
| Ų,                                         | 44-9.2                           |        |
| 40990 555 06200 4000 <mark>0</mark>        | IC External Capacity             | 10     |
| 1                                          | 44-10.2                          |        |
| 40990 555 06200 40000                      | IC External Capacity             | 11     |
|                                            | 44-11,2                          |        |
| 40990 555 06200 40000                      | IC External Capacity             | 12     |
|                                            | 44-12.2                          |        |
|                                            | PHE TO SEL                       |        |
|                                            |                                  |        |