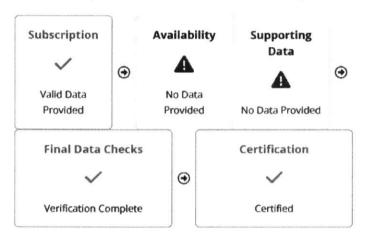

#### SUBMISSION CERTIFIED

FRN: 0024452427 | Service Provider | Communications Authority Inc

Data as of December 31, 2023

| Biannual Filing | · · · · · · · · · · · · · · · · · · · |                      |  |
|-----------------|---------------------------------------|----------------------|--|
| DATA AS-OF DATE | WINDOW OPEN                           | WINDOW STATUS        |  |
| Dec 31, 2023    | Jan 2, 2024                           | CLOSED               |  |
| TODAY'S DATE    | WINDOW CLOSE                          | FILING STATUS        |  |
| Mar 13, 2024    | Mar 1, 2024                           | Original - Certified |  |
|                 |                                       |                      |  |