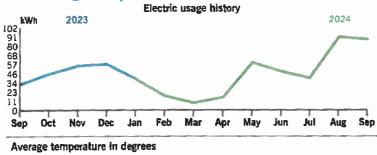

### Your usage snapshot

Average temperature in degrees

NEW PORT RICHEY FL 34652-3434

| 60 <u>57</u> 57  | 1.61                 | 77           | A 6 70         | 72 6 36           |
|------------------|----------------------|--------------|----------------|-------------------|
|                  | <b>Current Month</b> | Dec 2023     | 12-Month Usage | Avg Monthly Usage |
| Electric (kWh)   | 2,649                | 2,190        | 31,647         | 2,637             |
| Avg. Daily (kWh) | 85                   | 88           | 86             |                   |
| 12-month usage   | based on most red    | cent history |                |                   |