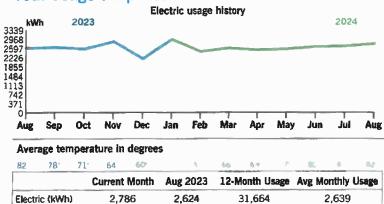

### Your usage snapshot

Average temperature in degrees

| 60: 47                                      | n 96   | 6.9     | 17  | 80   |     |         | 79    | Ir    | 6      | - 691 |
|---------------------------------------------|--------|---------|-----|------|-----|---------|-------|-------|--------|-------|
|                                             | Curren | t Month | Dec | 2023 | 12- | Aonth 1 | Jsage | Avg M | onthly | Usage |
| Electric (kWh)                              |        | 7       |     | 57   |     | 576     |       |       | 48     |       |
| Avg. Daily (kW                              | h)     | 0       |     | 2    |     | 2       |       |       |        |       |
| 12-month usage based on most recent history |        |         |     |      |     |         |       |       |        |       |