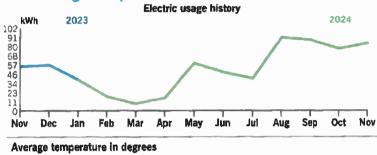

### Your usage snapshot

Average temperature in degrees

| 60: 47                                      | n 96   | 6.9     | 17  | 80   |     |         | 79    | Ir    | 6      | - 691 |
|---------------------------------------------|--------|---------|-----|------|-----|---------|-------|-------|--------|-------|
|                                             | Curren | t Month | Dec | 2023 | 12- | Aonth 1 | Jsage | Avg M | onthly | Usage |
| Electric (kWh)                              |        | 7       |     | 57   |     | 576     |       |       | 48     |       |
| Avg. Daily (kW                              | h)     | 0       |     | 2    |     | 2       |       |       |        |       |
| 12-month usage based on most recent history |        |         |     |      |     |         |       |       |        |       |

### Your usage snapshot

Average temperature in degrees

NEW PORT RICHEY FL 34652-3434

| 60 <u>57</u> 57  | 1.61                 | 77           | A 6 70         | 72 6 36           |
|------------------|----------------------|--------------|----------------|-------------------|
|                  | <b>Current Month</b> | Dec 2023     | 12-Month Usage | Avg Monthly Usage |
| Electric (kWh)   | 2,649                | 2,190        | 31,647         | 2,637             |
| Avg. Daily (kWh) | 85                   | 88           | 86             |                   |
| 12-month usage   | based on most red    | cent history |                |                   |

#### Your usage snapshot

| 64 6C            | 5 60                 |              | /52 B B        | 6                 |
|------------------|----------------------|--------------|----------------|-------------------|
|                  | <b>Current Month</b> | Nov 2023     | 12-Month Usage | Avg Monthly Usage |
| Electric (kWh)   | 84                   | 55           | 626            | 52                |
| Avg. Daily (kWh) | 3                    | 2            | 2              |                   |
| 12-month usage   | based on most re     | cent history |                |                   |

### Your usage snapshot

| 64 6U           | 17 37      | 100     |              |                | 19 7              |
|-----------------|------------|---------|--------------|----------------|-------------------|
|                 | Current    | Month   | Nov 2023     | 12-Month Usage | Avg Monthly Usage |
| Electric (kWh)  | 2,4        | 46      | 2,887        | 31,188         | 2,599             |
| Avg, Daily (kWl | h) 8       | 7       | 87           | 86             |                   |
| 12-month usa    | e based on | most re | cent history |                |                   |