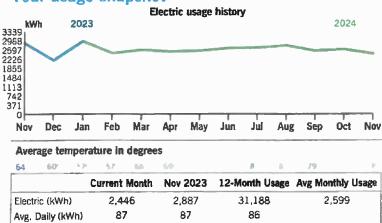

### Your usage snapshot

| 64 6U           | 17 37      | 100     |              |                | 19 7              |
|-----------------|------------|---------|--------------|----------------|-------------------|
|                 | Current    | Month   | Nov 2023     | 12-Month Usage | Avg Monthly Usage |
| Electric (kWh)  | 2,4        | 46      | 2,887        | 31,188         | 2,599             |
| Avg, Daily (kWl | h) 8       | 7       | 87           | 86             |                   |
| 12-month usa    | e based on | most re | cent history |                |                   |