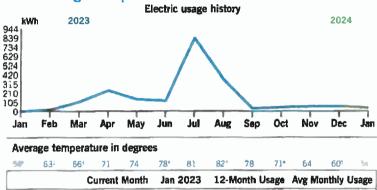

% 2151511 **CR05** CITRUS WATER WORKS INC 4939 CROSS BAYOU BLVD NEW PORT RICHEY FL 34652-3434 8301 ੑਗ਼੶ੑਗ਼੶ੑਗ਼ੑਗ਼ਗ਼ਗ਼ਗ਼ਗ਼ਗ਼ਗ਼ਗ਼ਗ਼ਗ਼ਗ਼ਗ਼ਗ਼ਗ਼ਗ਼ਗ਼ਗ਼ਗ਼ਗ਼ਗ਼੶ਗ਼ਗ਼ਗ਼੶ਗ਼ਗ਼੶੶

/⊿₩≘

Electronic Funds Transfer on or after 02/23/202/ TOTAL CHARGES DUE 57.8 DO NOT PAY



Page 1 of 3

-----

ť

..........

1

٠

Service address CITRUS WATERWORKS INC For 5265 W BANDY LN \*COMM\*

Bill date Jan 25, 2024 For service Dec 21 - Jan 23 34 days

Account number 9100 8516 7134

#### **Billing summary**

| Previous Amount Due       | \$-204.53 |
|---------------------------|-----------|
| Payment Received          | 0.00      |
| Current Electric Charges  | 30.00     |
| Taxes                     | 2.93      |
| Credit Amount, Do Not Pay | \$-171.60 |

#### Your usage snapshot

Electric (kWh)

Avg. Daily (kWh)



0

0

39

1

12-month usage based on most recent history

2,054

б

|           | $\mathcal{C}$ |             |  |
|-----------|---------------|-------------|--|
| Entered _ | yn-           |             |  |
| COA Ced   | e: Les        | 5           |  |
| Approved  | . <u></u>     | P           |  |
| Paid:     |               | $\subseteq$ |  |
| Date:     |               |             |  |

2.93

Mail your payment at least 7 days before the due date or pay instantly at duke-energy.com/billing. Late payments are subject to a \$5.00 or 1.5%, late charge, whichever is greater.

|                                                                            |