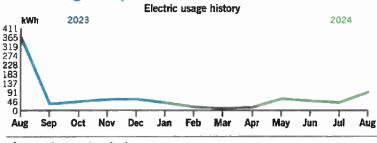

#### Your usage snapshot

| 64 6C            | 5 60                 |              | /52 B B        | 6                 |
|------------------|----------------------|--------------|----------------|-------------------|
|                  | <b>Current Month</b> | Nov 2023     | 12-Month Usage | Avg Monthly Usage |
| Electric (kWh)   | 84                   | 55           | 626            | 52                |
| Avg. Daily (kWh) | 3                    | 2            | 2              |                   |
| 12-month usage   | based on most re     | cent history |                |                   |