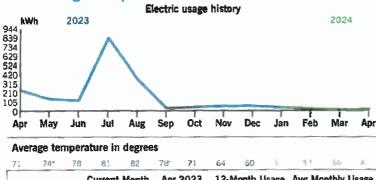

#### Your usage snapshot

| 64 6C            | 5 60                 |              | /52 B B        | 6                 |
|------------------|----------------------|--------------|----------------|-------------------|
|                  | <b>Current Month</b> | Nov 2023     | 12-Month Usage | Avg Monthly Usage |
| Electric (kWh)   | 84                   | 55           | 626            | 52                |
| Avg. Daily (kWh) | 3                    | 2            | 2              |                   |
| 12-month usage   | based on most re     | cent history |                |                   |