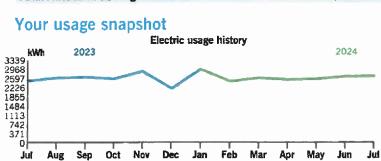

### Your usage snapshot

Average temperature in degrees

NEW PORT RICHEY FL 34652-3434

| 60 <u>57</u> 57  | 1.61                 | 77           | A 6 70         | 72 6 36           |
|------------------|----------------------|--------------|----------------|-------------------|
|                  | <b>Current Month</b> | Dec 2023     | 12-Month Usage | Avg Monthly Usage |
| Electric (kWh)   | 2,649                | 2,190        | 31,647         | 2,637             |
| Avg. Daily (kWh) | 85                   | 88           | 86             |                   |
| 12-month usage   | based on most red    | cent history |                |                   |