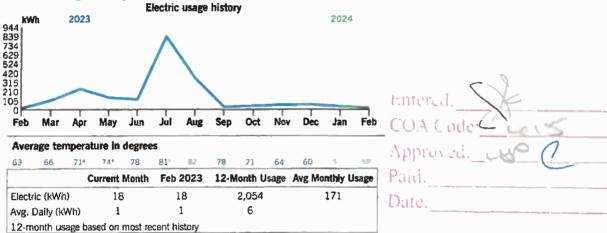

### Your usage snapshot

Average temperature in degrees

| 60: 47                                      | n 96   | 6.9     | 17  | 80   |     |         | 79    | Ir    | 6      | - 691 |
|---------------------------------------------|--------|---------|-----|------|-----|---------|-------|-------|--------|-------|
|                                             | Curren | t Month | Dec | 2023 | 12- | Aonth 1 | Jsage | Avg M | onthly | Usage |
| Electric (kWh)                              |        | 7       |     | 57   |     | 576     |       |       | 48     |       |
| Avg. Daily (kW                              | h)     | 0       |     | 2    |     | 2       |       |       |        |       |
| 12-month usage based on most recent history |        |         |     |      |     |         |       |       |        |       |