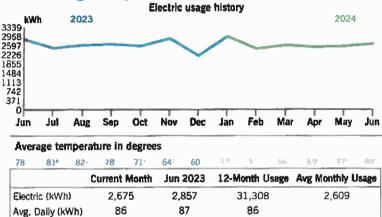

### Your usage snapshot

Average temperature in degrees

NEW PORT RICHEY FL 34652-3434

| 60 <u>57</u> 57  | 1.61                 | 77           | A 6 70         | 72 6 36           |
|------------------|----------------------|--------------|----------------|-------------------|
|                  | <b>Current Month</b> | Dec 2023     | 12-Month Usage | Avg Monthly Usage |
| Electric (kWh)   | 2,649                | 2,190        | 31,647         | 2,637             |
| Avg. Daily (kWh) | 85                   | 88           | 86             |                   |
| 12-month usage   | based on most red    | cent history |                |                   |