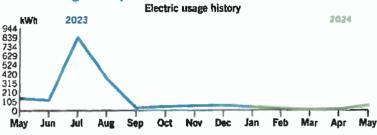

#### Your usage snapshot

| 64 6C            | 5 60                 |              | /52 B B        | 6                 |
|------------------|----------------------|--------------|----------------|-------------------|
|                  | <b>Current Month</b> | Nov 2023     | 12-Month Usage | Avg Monthly Usage |
| Electric (kWh)   | 84                   | 55           | 626            | 52                |
| Avg. Daily (kWh) | 3                    | 2            | 2              |                   |
| 12-month usage   | based on most re     | cent history |                |                   |