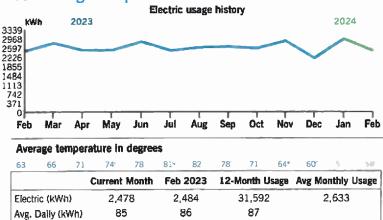

### Your usage snapshot

Average temperature in degrees

NEW PORT RICHEY FL 34652-3434

| 60 <u>57</u> 57  | 1.61                 | 77           | A 6 70         | 72 6 36           |
|------------------|----------------------|--------------|----------------|-------------------|
|                  | <b>Current Month</b> | Dec 2023     | 12-Month Usage | Avg Monthly Usage |
| Electric (kWh)   | 2,649                | 2,190        | 31,647         | 2,637             |
| Avg. Daily (kWh) | 85                   | 88           | 86             |                   |
| 12-month usage   | based on most red    | cent history |                |                   |