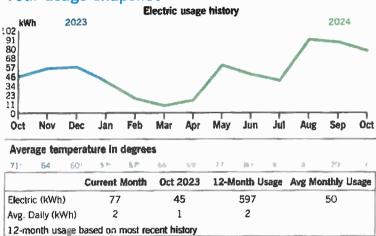

### Your usage snapshot

Average temperature in degrees

NEW PORT RICHEY FL 34652-3434

| 60 <u>57</u> 57  | 1.61                 | 77           | A 6 70         | 72 6 36           |
|------------------|----------------------|--------------|----------------|-------------------|
|                  | <b>Current Month</b> | Dec 2023     | 12-Month Usage | Avg Monthly Usage |
| Electric (kWh)   | 2,649                | 2,190        | 31,647         | 2,637             |
| Avg. Daily (kWh) | 85                   | 88           | 86             |                   |
| 12-month usage   | based on most red    | cent history |                |                   |