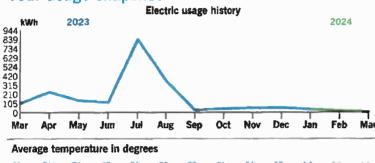

#### Your usage snapshot

| 64 6C            | 5 60                 |              | /52 B B        | 6                 |
|------------------|----------------------|--------------|----------------|-------------------|
|                  | <b>Current Month</b> | Nov 2023     | 12-Month Usage | Avg Monthly Usage |
| Electric (kWh)   | 84                   | 55           | 626            | 52                |
| Avg. Daily (kWh) | 3                    | 2            | 2              |                   |
| 12-month usage   | based on most re     | cent history |                |                   |