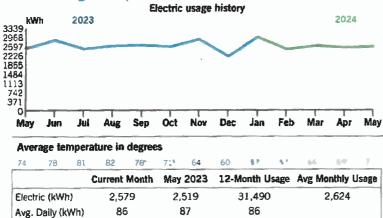

### Your usage snapshot

Average temperature in degrees

NEW PORT RICHEY FL 34652-3434

| 60 <u>57</u> 57  | 1.61                 | 77           | A 6 70         | 72 6 36           |
|------------------|----------------------|--------------|----------------|-------------------|
|                  | <b>Current Month</b> | Dec 2023     | 12-Month Usage | Avg Monthly Usage |
| Electric (kWh)   | 2,649                | 2,190        | 31,647         | 2,637             |
| Avg. Daily (kWh) | 85                   | 88           | 86             |                   |
| 12-month usage   | based on most red    | cent history |                |                   |