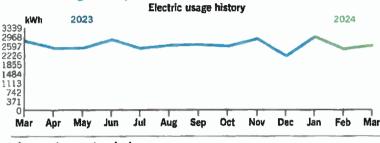

### Your usage snapshot

| 64 6U           | 17 37      | 100     |              |                | 19 7              |
|-----------------|------------|---------|--------------|----------------|-------------------|
|                 | Current    | Month   | Nov 2023     | 12-Month Usage | Avg Monthly Usage |
| Electric (kWh)  | 2,4        | 46      | 2,887        | 31,188         | 2,599             |
| Avg, Daily (kWl | h) 8       | 7       | 87           | 86             |                   |
| 12-month usa    | e based on | most re | cent history |                |                   |