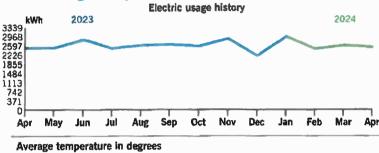

Box 278 - Dade City, Florida 33526-0278<br>District: CR05                                                                      | CR05<br>INC                                                                     | ss change ONLY.<br>Electronic F                 |                                              | 5/24/202<br>59.5               |



Page 1 of 3

Service address CITRUS WATERWORKS INC 5335 W BLADE LN PUMP Bill date Apr 26, 2024 For service Mar 26 - Apr 24 30 days

Account number 9100 8512 6911

#### **Billing summary**

| Previous Amount Due      | \$445.09 |
|--------------------------|----------|
| Payment Received Apr 17  | -445.09  |
| Current Electric Charges | 394.61   |
| Taxes                    | 38.62    |
| Total Amount Due May 17  | \$433.23 |

#### Your usage snapshot



71 74 78: 811 821 78 73 641 60\* 4.2 Apr 2023 12-Month Usage Avg Monthly Usage Current Month 2,520 31,430 2,619 2,546 Electric (kWh) 85 87 86 Avg. Daily (kWh) 12-month usage based on most recent history

\$

Thank you for your payment.

Know what's below. Call before you dig. Always call 811 before you dig, it's the law. Making this free call at least Two full Business days before you dig gets utility lines marked and helps protect you from injury and expense. Call 811 or visit sunshine811.com.

Make a Clean Energy Impact by purchasing renewable energy certificates with Duke Energy and match your organization's electricity usage with zero-emissions energy. Visit duke-energy.com/ CEI to learn more.

To help us repair malfunctioning streetlights, quickly: 1. Visit dukeenergy.com/lightrepai