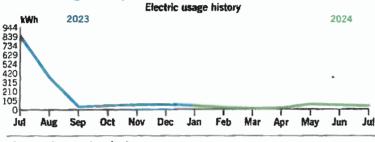

### Your usage snapshot

| 64 6U           | 17 37      | 100     |              |                | 19 7              |
|-----------------|------------|---------|--------------|----------------|-------------------|
|                 | Current    | Month   | Nov 2023     | 12-Month Usage | Avg Monthly Usage |
| Electric (kWh)  | 2,4        | 46      | 2,887        | 31,188         | 2,599             |
| Avg, Daily (kWl | h) 8       | 7       | 87           | 86             |                   |
| 12-month usa    | e based on | most re | cent history |                |                   |