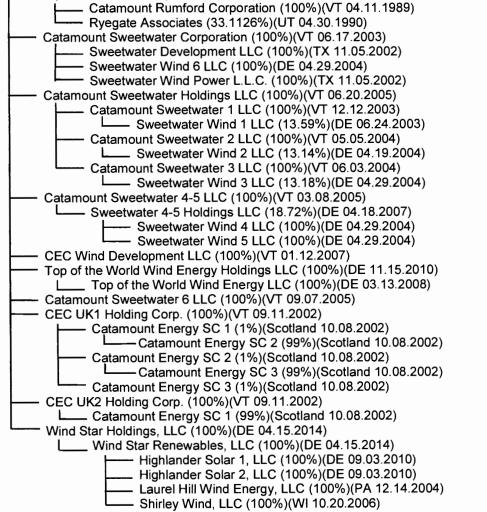

0%)(DE 06.25.2002)

— DEGS of Narrows, LLC (100%)(DE 03.17.2003)

----- DEGS of Shreveport, LLC (100%)(DE 06.28.2002)

Duke Energy Industrial Sales, LLC (100%)(DE 06.06.2006)

- Shreveport Red River Utilities, LLC (40.8%)(DE 10.16.2000)

Informatian contained in the GEMS database takes precedence over information disclosed in this document. Balance of ownership for entities <100% owned by a Duke entity can be referenced in GEMS. 594582 Page 11 of 15

Cinergy Corp. (100%)

- Duke Energy Renewables Holding Company, LLC (100%)

- Duke Energy Renewables, Inc. (100%)

---- Duke Energy Renewables Wind, LLC (100%)

L-----Catamount Energy Corporation

Catamount Energy Corporation (100%)(VT 06.23.1992) [DEGS Wind Vermont, Inc. (VT, 06.20.2008)] —— Equinox Vermont Corporation (100%)(VT 05.01.1990)



Information contained in the GEMS database takes precedence over information disclosed in this document. Balance of ownership for entities <100% owned by a Duke entity can be referenced in GEMS. 594582

Cinergy Corp. (100%)

Duke Energy Transmission Holding Company, LLC

- Duke-American Transmission Company, LLC

Duke-American Transmission Company, LLC (50%)(DE 04.11.2011)

Zephyr Power Transmission LLC (100%)(DE 12.05.2008)

DATC Midwest Holdings, LLC (100%)(DE 04.11.2012)

DATC Path 15 Transmission, LLC (100%)(DE 08.09.2006)

Path 15 Funding, LLC (100%)(DE 12.27.2002)

Path 15 Funding TV, LLC (100%)(DE 11.16.2004)

- Path 15 Funding KBT, LLC (100%)(DE 09.21.2006) DATC Holdings Path 15, LLC (47.326% owned by DATC Path 15 Transmission, LLC;
- 22.574% owned by Path 15 Funding KBT, LLC and