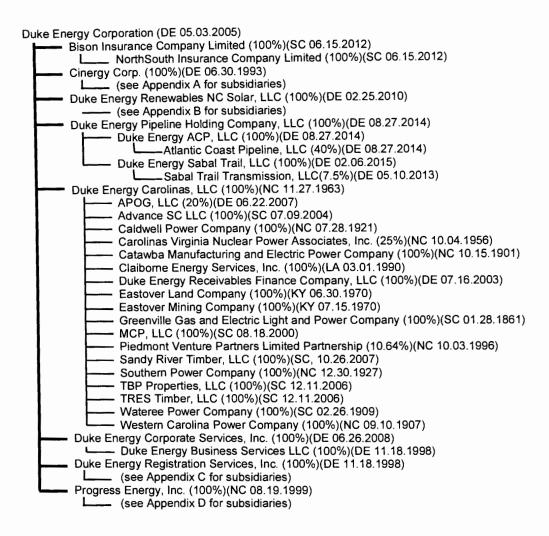

|                                                    |                         |

## Analysis of Diversification Activity Changes in Corporate Structure

# Company: Duke Energy Florida, LLC

## For the Year Ended December 31, 2015

| Effective<br>Date<br>(a) | Description of Change<br>(b) |  |  |
|--------------------------|------------------------------|--|--|
|                          | See Attached                 |  |  |
|                          |                              |  |  |
|                          |                              |  |  |
|                          |                              |  |  |
|                          |                              |  |  |

## DUKE ENERGY CORPORATION CORPORATE STRUCTURE AS OF DECEMBER 31, 2015



Information contained in the GEMS database takes precedence over information disclosed in this document. Balance of ownership for entities <100% owned by a Duke entity can be referenced in GEMS. 594582

Page 1 of 15

| Duke Energy Corporation                                                                                                        |
|--------------------------------------------------------------------------------------------------------------------------------|
| Cinergy Corp. (100%)                                                                                                           |
| Cinergy Corp. (100%)(DE 06.30.1993)                                                                                            |
| Linergy Global Resources, Inc. (100%)(DE 05.15.1998)