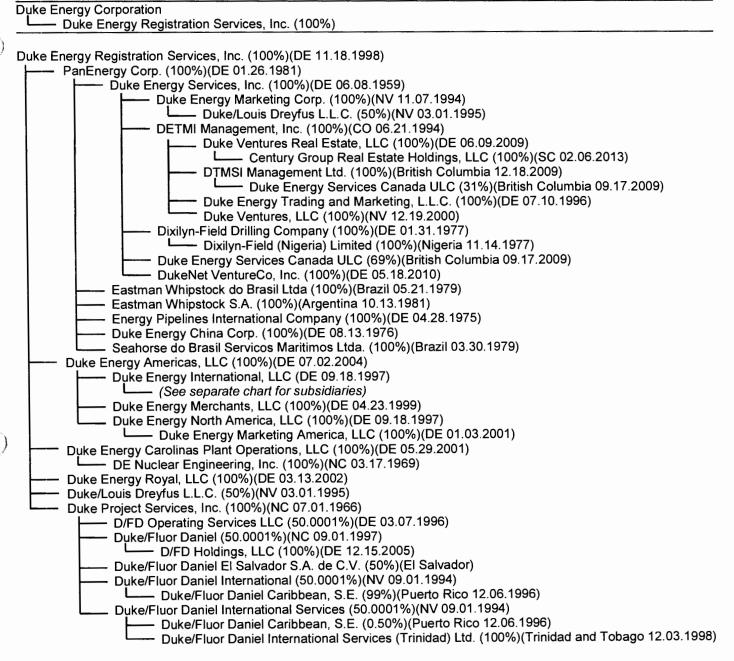

Air Energy X, LLC (100%)(NC 04.03.2014)                  |
| HXOap Solar One, LLC (100%)(04.30.2013)                        |
| Long Farm 46 Solar, LLC (100%)(NC 09.22.2014)                  |
| SolNCPower5, LLC (100%)(NC 10.17.2013)                         |
| SolNCPower6, LLC (100%)(NC 10.17.2013)                         |
| SolNCPower10, L.L.C. (100%)(NC 08.01.2014)                     |
| ——— Tarboro Solar LLC (100%)(DE 08.26.2013)                    |
| Washington Airport Solar, LLC (100%)(DE 10.16.2013)            |
| Washington White Post Solar, LLC (100%)(DE 09.10.2012)         |
| Washington Millfield Solar, LLC (100%)(DE 05.23.2013)          |
| Windsor Cooper Hill Solar, LLC (100%)(DE 10.11.2013)           |
|                                                                |

)



| Duke | <b>Energy</b> Cor            | poration |      |        |
|------|------------------------------|----------|------|--------|
|      | <ul> <li>Progress</li> </ul> |          | Inc. | (100%) |

| Progress Energy, Inc. (100%)(NC 08.19.1999)                                                                                                                |
|------------------------------------------------------------------------------------------------------------------------------------------------------------|
| —— Duke Energy Progress, LLC* (100%)(NC 04.06.1926)                                                                                                        |
| APOG, LLC (10%)(DE 06.22.2007)