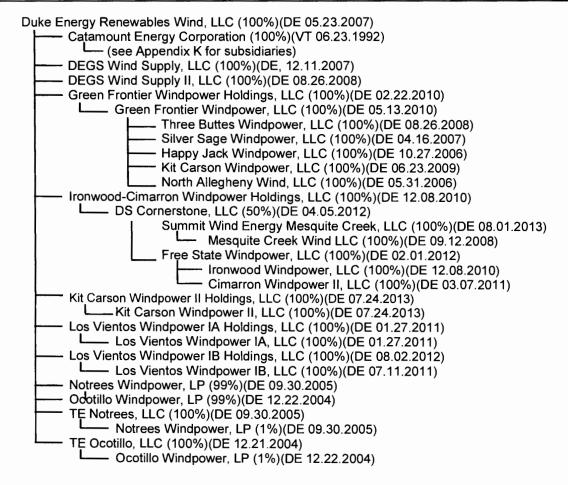

rs IV Anaheim LP (19.8%)(CA 03.10.1992)
- ------ Grove Arcade Restoration LLC (99.99%)(NC 11.29.1999)
- Baker House Apartments LLC (99.99%)(NC 01.26.1998)
- HGA Development LLC (99.99%)(NC 12.09.1999)
- ----- Cedar Tree Properties LP (24.9849%)(WA 07.05.1994)
- First Partners Corporate LP II (15.84%)(MA 11.26.1996)
- ----- Wilrik Hotel Apartments LLC (99.99%)(NC 03.14.1997)
- ----- PRAIRIE, LLC (99.99%)(NC 10.29.1998)

Information contained in the GEMS database takes precedence over information disclosed in this document. Balance of ownership for entities <100% owned by a Duke entity can be referenced in GEMS. 594582 Page 9 of 15

Cinergy Corp. (100%) — Duke Energy Renewables Holding Company, LLC (100%)

- Duke Energy Renewables, Inc. (100%)

----- Duke Energy Renewables Wind, LLC (100%)



Information contained in the GEMS database takes precedence over information disclosed in this document. Balance of ownership for entities <100% owned by a Duke entity can be referenced in GEMS. 594582 Page 10 of 15

— Cinergy Corp. (100%)

Duke Energy Renewables Holding Company, LLC (100%)

Duke Energy Renewables, Inc. (100%)

— Duke Energy Generation Services, Inc. (100%)

Duke Energy Generation Services, Inc. (100%)(DE 06.02.2000)

Cinergy Solutions Partners, LLC (100%)(DE 09.12.2000)

—— DEGS O&M, LLC (100%)(DE 08.30.2004)

DEGS of Delta Township, LLC (100%)(DE 12.15.2004)

—— DEGS of Lansing, LLC (100%)(DE 06.25.2002)

— DEGS of Narrows, LLC (100%)(DE 03.17.2003)

----- DEGS of Shreveport, LLC (100%)(DE 06.28.2002)

Duke Energy Industrial Sales, LLC (100%)(DE 06.06.2006)

- Shrevepo