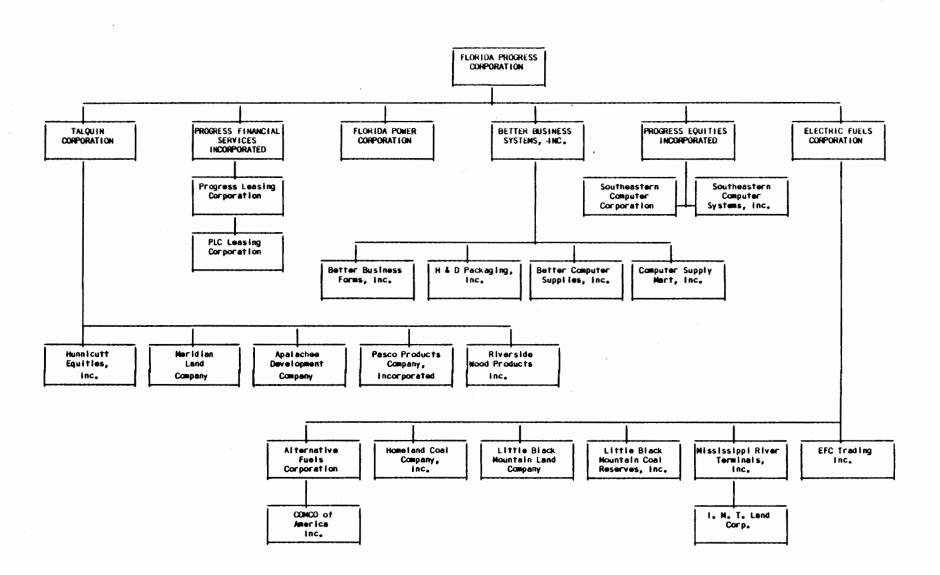

CONTROL OVER RESPONDENT

1. If any corporation, business trust, or similar organization or combination of such organizations jointly held control over the respondent at end of year, state name of controlling corporation or organization, manner in which control was held, and extent of control. If control was in a holding company organization, show the chain of ownership or control to the main parent company or organization. If control was held by a trustee(s), state name of trustee(s), name of beneficiary or beneficiaries for whom trust was maintained, and purpose of the trust.

2. If the above required information is available from the SEC 10-K Report Form filing, a specific reference to the report form (i.e. year and company title) may be listed provided the fiscal years for both the 10-K report and this report are compatible.

The Company's 100 shares of Common Stock are held beneficially and of record by Florida Progress Corporation.

| This Report Is:  (1) An Original (2) A Resubmission  CORPORATION CONTROLLED BY RESPONDENT  1. Report below the names of all corporations, business trusts, and similar organizations, controlled directly or indirectly by respondent at any time during the year. If control ceased prior to end of year, give particulars (details) in a footnote.  2. If control was by other means than a direct holding of voting rights, state in a footnote the manner in which control was held, naming any intermediaries involved.  This Report Is:  (1) An Original (2) A Resubmission  CORPORATIONS CONTROLLED BY RESPONDENT  3. If control was held jointly with one or more state the fact in a footnote and name the other in 4. If the above required information is available including of voting the fiscal years for both the 10-K report and this in patible. | other interests, sterests. from the SEC the report form the n (a) provided         |  |  |  |
|-------------------------------------------------------------------------------------------------------------------------------------------------------------------------------------------------------------------------------------------------------------------------------------------------------------------------------------------------------------------------------------------------------------------------------------------------------------------------------------------------------------------------------------------------------------------------------------------------------------------------------------------------------------------------------------------------------------------------------------------------------------------------------------------------------------------------------------------------------------------|------------------------------------------------------------------------------------|--|--|--|
| CORPORATIONS CONTROLLED BY RESPONDENT  1. Report below the names of all corporations, business trusts, and similar organizations, controlled directly or indirectly by respondent at any time during the year. If control ceased prior to end of year, give particulars (details) in a footnote.  2. If control was by other means than a direct holding of voting rights, state in a footnote the manner in which control was held,                                                                                                                                                                                                                                                                                                                                                                                                                              | other interests,<br>iterests.<br>from the SEC<br>he report form<br>on (a) provided |  |  |  |
| CORPORATIONS CONTROLLED BY RESPONDENT  1. Report below the names of all corporations, business trusts, and similar organizations, controlled directly or indirectly by respondent at any time during the year. If control ceased prior to end of year, give particulars (details) in a footnote.  2. If control was by other means than a direct holding of voting rights, state in a footnote the manner in which control was held,                                                                                                                                                                                                                                                                                                                                                                                                                              | other interests,<br>iterests.<br>from the SEC<br>he report form<br>on (a) provided |  |  |  |
| <ol> <li>Report below the names of all corporations, business trusts, and similar organizations, controlled directly or indirectly by respondent at any time during the year. If control ceased prior to end of year, give particulars (details) in a footnote.</li> <li>If control was held jointly with one or more state the fact in a footnote and name the other in the above required information is available 10-K Report Form filing, a specific reference to the first in a footnote the manner in which control was held.</li> </ol>                                                                                                                                                                                                                                                                                                                    | terests. from the SEC he report form nn (a) provided                               |  |  |  |
| and similar organizations, controlled directly or indirectly by respondent at any time during the year. If control ceased prior to end of year, give particulars (details) in a footnote.  2. If control was by other means than a direct holding of voting rights, state in a footnote the manner in which control was held,                                                                                                                                                                                                                                                                                                                                                                                                                                                                                                                                     | terests. from the SEC he report form nn (a) provided                               |  |  |  |
| naming any intermedianes involved. patible.                                                                                                                                                                                                                                                                                                                                                                                                                                                                                                                                                                                                                                                                                                                                                                                                                       |                                                                                    |  |  |  |
| DEFINITIONS                                                                                                                                                                                                                                                                                                                                                                                                                                                                                                                                                                                                                                                                                                                                                                                                                                                       |                                                                                    |  |  |  |
| <ol> <li>See the Uniform System of Accounts for a definition of control.</li> <li>Direct control is that which is exercised without interposition of an intermediary.</li> <li>Indirect control is that which is exercised by the interposition of an intermediary which exercises direct control.</li> <li>Joint control is that in which neither interest can effectively</li> </ol> control or direct action without the consent of the other where the voting control is equally divided between two holds or each party holds a veto power over the other. Joint control is that which is exercised by the interposition of an intermediary which exercises direct control. 4. Joint control is that in which neither interest can effectively                                                                                                               |                                                                                    |  |  |  |
| Name of Company Controlled  Kind of Business  Stock Owned  (a)  (b)  Percent Voting Stock Owned  (c)                                                                                                                                                                                                                                                                                                                                                                                                                                                                                                                                                                                                                                                                                                                                                              | . Footnote<br>Ref.                                                                 |  |  |  |
| NONE                                                                                                                                                                                                                                                                                                                                                                                                                                                                                                                                                                                                                                                                                                                                                                                                                                                              |                                                                                    |  |  |  |