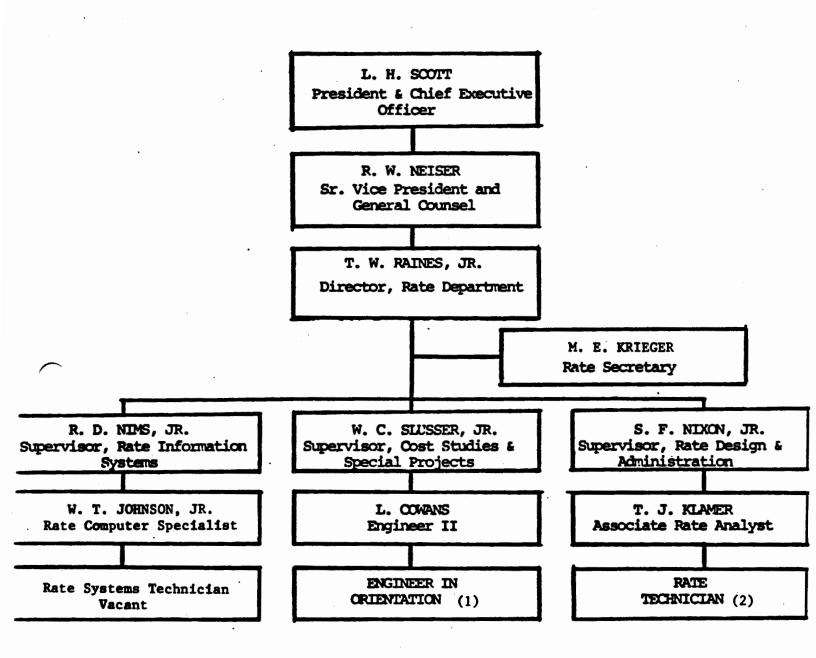

|   |
|                                          |                       |                                                  |                                 |                                                     |                                                         | ) |

<sup>(1)</sup> Also list appropriate legal counsels, and others who may not be on the memeral payroll.

<sup>(2)</sup> Please provide individual telephone numbers, if the person cannot be reached through the Company's operator.

<sup>(3)</sup> Please provide appropriate organization charts for all persons listed within the Company.

Defined as personal visits or telephone call as a result of either routine interface, rate cases, or audits.

### FLORIDA POWER CORPORATION RATE DEPARTMENT ORGANIZATION



- NOTES: (1) Assigned by Personnel Department from time to time.
  - (2) Approved 1982 position which will not be filled until hiring freeze is lifted and/or need is absolute.

### DIRECTORY OF PERSONNEL WHO C. ACT THE FLORIDA PUBLIC SERVICE COMMISSION ON BEHALF OF Florida Power Corp. (4)

| James F. Stanfield 8                                           | 6-4588<br>66-5182 | Counsel    | Corporate Se<br>Corporate Se<br>Legal Depa | ervices - |       | Scott                     | Coordinate Legal<br>Proceedings      | Legal Staff       |
|----------------------------------------------------------------|-------------------|------------|--------------------------------------------|-----------|-------|---------------------------|--------------------------------------|-------------------|
| H