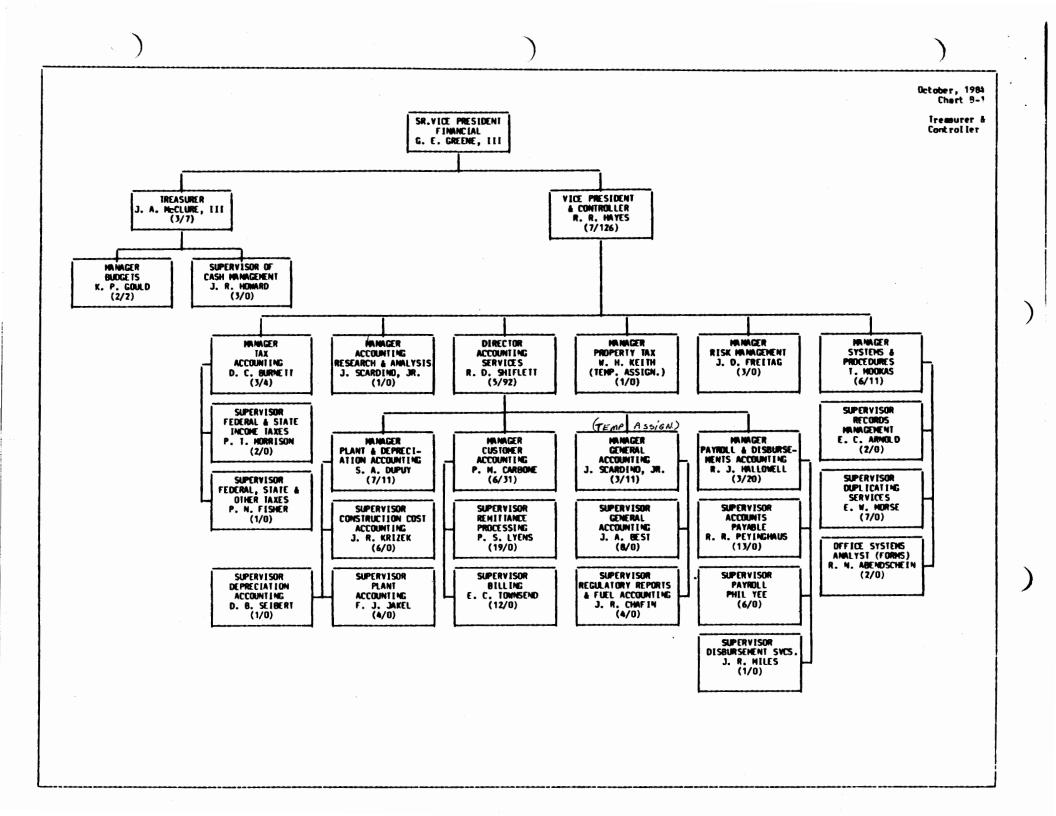

**OFFICERS** 

1. Report below the name, title and salary for each executive officer whose salary is \$50,000 or more. An "executive officer" of a respondent includes its president, secretary, treasurer, and vice president in charge of a principal business unit, division or function (such as sales, administration or finance), and any other person who performs similar policymaking functions.

| Line<br>No. | Title                            | Name of Officer    | Salary<br>for Year |
|-------------|----------------------------------|--------------------|--------------------|
|             | (a)                              | (b)                | (c)                |
| 1           | Chief Executive Officer          | A. H. Hines, Jr.   | 250 000            |
| 2           | President & Chief Operating Off. | L. H. Scott        | 167 923            |
| 3           | Executive Vice President         | B. L. Griffin      | 149 358            |
| 4           | Senior Vice President            | G. E. Greene, III  | 85 546             |
| 5           | Sr. Vice Pres. & Gen. Counsel    | R. W. Neiser       | 105 169            |
| 6           | Senior Vice President            | M. H. Phillips     | 120 776            |
| 7           | Senior Vice President            | T. F. Thompson     | 99 169             |
| 8           | Vice President                   | J. H. Blanchard    | 79 377             |
| 9           | Vice President                   | C. R. Collins, Jr. | 79 585             |
| 10          | Vice President                   | J. F. Cronin       | 80 169             |
| 11          | Vice President                   | J. B. Critchfield  | 93 565             |
| 12          | Vice President                   | J. A. Hancock      | 87 875             |
| 13          | Vice Pres. & Controller          | R. R. Hayes        | 83 169             |
| 14          | Vice President                   | M. F. Hebb         | 60 792             |
| 15          | Vice President                   | P. C. Henry        | 86 358             |
| 16          | Vice President                   | W. J. Howell       | 77 853             |
| 17          | Vice President & Secretary       | J. G. Loader       | 82 000             |
| 18          | Vice President                   | G. C. Moore        | 84 377             |
| 19          | Vice President                   | W. S. Wilgus       | 93 565             |
| 20          | Treasurer                        | J. A. McClure, III | 59 585             |
| 21          |                                  |                    |                    |
| 22          |                                  |                    |                    |
| 23          |                                  |                    |                    |
| 24          |                                  |                    |                    |
| 25          |                                  | •                  |                    |
| 26          |                                  |                    |                    |
| 27          |                                  |                    |                    |
| 28          |                                  |                    |                    |
| 29          |                                  | •                  |                    |
| 30          |                                  |                    |                    |
| 31          |                                  |                    |                    |
| 32          |                                  |                    |                    |
| 33          |                                  |                    |                    |
| 34          |                                  |                    |                    |
| 35          |                                  |                    |                    |
| 36          |                                  |                    |                    |
| 37          |                                  |                    |                    |
| 38          |                                  |                    |                    |
| 39          |                                  | ·                  |                    |
| 40          |                                  |                    |                    |
| 41          | •                                |                    |                    |
| 42          |                                  |                    |                    |
| 43          |                                  |                    |                    |
| 44          |                                  |                    |                    |