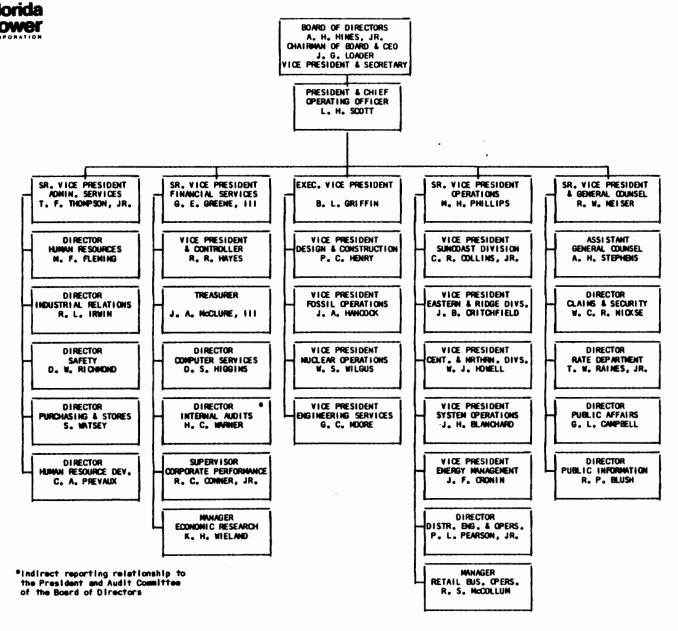

**OFFICERS** 

1. Report below the name, title and salary for each executive officer whose salary is \$50,000 or more. An "executive officer" of a respondent includes its president, secretary, treasurer, and vice president in charge of a principal business unit, division or function (such as sales, administration or finance), and any other person who performs similar policymaking functions.

2. If a change was made during the year in the incumbent of

any position, show name and total remuneration of the previous incumbent, and date the change in incumbency was made.

3. Utilities which are required to file the same data with the Securities and Exchange Commission, may substitute a copy of item 4 of Regulation S-K (identified as this page). The substituted page(s) should be the same size as this page.

| Line<br>No. | Title                            | Name of Officer    | Salary<br>for Year |
|-------------|----------------------------------|--------------------|--------------------|
|             | (a)                              | (b)                | (c)                |
| 1           | Chief Executive Officer          | A. H. Hines, Jr.   | 250 000            |
| 2           | President & Chief Operating Off. | L. H. Scott        | 167 923            |
| 3           | Executive Vice President         | B. L. Griffin      | 149 358            |
| 4           | Senior Vice President            | G. E. Greene, III  | 85 546             |
| 5           | Sr. Vice Pres. & Gen. Counsel    | R. W. Neiser       | 105 169            |
| 6           | Senior Vice President            | M. H. Phillips     | 120 776            |
| 7           | Senior Vice President            | T. F. Thompson     | 99 169             |
| 8           | Vice President                   | J. H. Blanchard    | 79 377             |
| 9           | Vice President                   | C. R. Collins, Jr. | 79 585             |
| 10          | Vice President                   | J. F. Cronin       | 80 169             |
| 11          | Vice President                   | J. B. Critchfield  | 93 565             |
| 12          | Vice President                   | J. A. Hancock      | 87 875             |
| 13          | Vice Pres. & Controller          | R. R. Hayes        | 83 169             |
| 14          | Vice President                   | M. F. Hebb         | 60 792             |
| 15          | Vice President                   | P. C. Henry        | 86 358             |
| 16          | Vice President                   | W. J. Howell       | 77 853             |
| 17          | Vice President & Secretary       | J. G. Loader       | 82 000             |
| 18          | Vice President                   | G. C. Moore        | 84 377             |
| 19          | Vice President                   | W. S. Wilgus       | 93 565             |
| 20          | Treasurer                        | J. A. McClure, III | 59 585             |
| 21          |                                  |                    |                    |
| 22          |                                  |                    |                    |
| 23          |                                  |                    |                    |
| 24          |                                  |                    |                    |
| 25          |                                  | •                  |                    |
| 26          |                                  |                    |                    |
| 27          |                                  |                    |                    |
| 28          |                                  |                    |                    |
| 29          |                                  | •                  |                    |
| 30          |                                  |                    |                    |
| 31          |                                  |                    |                    |
| 32          |                                  |                    |                    |
| 33          |                                  |                    |                    |
| 34          |                                  |                    |                    |
| 35          |                                  |                    |                    |
| 36          |                                  |                    |                    |
| 37          |                                  |                    |                    |
| 38          |                                  |                    |                    |
| 39          |                                  | ·                  |                    |
| 40          |                                  |                    |                    |
| 41          | •                                |                    |                    |
| 42          |                                  |                    |                    |
| 43          |                                  |                    |                    |
| 44          |                                  |                    |                    |