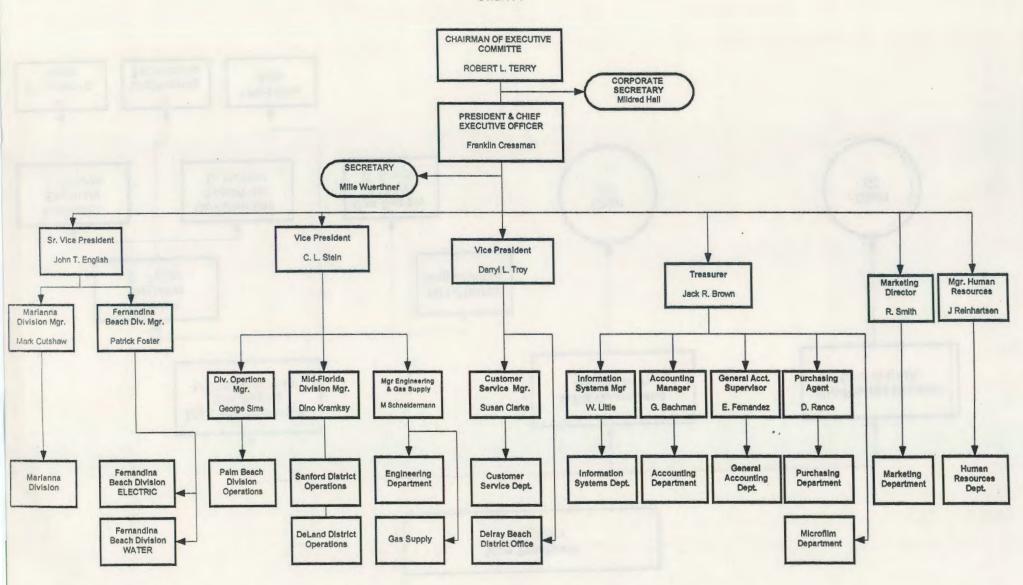

|
|                   |                                                                                |
|                   |                                                                                |
|                   |                                                                                |
|                   |                                                                                |
|                   |                                                                                |
|                   |                                                                                |
|                   |                                                                                |

## FLORIDA PUBLIC UTILITIES COMPANY

Organizational Chart Chart A



# FLORIDA PUBLIC UTILITIES COMPANY Gas Operations Organizational Chart Chart B



## FLORIDA PUBLIC UTILITIES COMPANY Mid-Florida Division Organizational Chart C2 **DIVISION MANAGER** Dino Kramsky SANFORD DISTRICT **DELAND DISTRICT** Distribution Distribution Superintendent D. Middleton Office Manager Engineer Superintendent Office Manager D. Stull 2 Customer 1 Meter Reader 1 Part-Time Service Reps 1 Meter Draftperson Reader/Collector 1 Meter Reader 1 Meter 2 Customer Reader/Collector Service Reps 1 Dispatcher/ 1 Dispatcher Warehouse 4 Service 51&M 41&M

4 Service

Techs

1 Flo-Gas

Mechs.

2 System Op.

2 System Op.

1 Flo-Gas

Mechs.

Techs

#### FLORIDA PUBLIC UTILITIES COMPANY

West Palm Beach Gas Operations Organizational Chart Chart C1



Revised 5/1/95

#### FLORIDA PUBLIC UTILITI