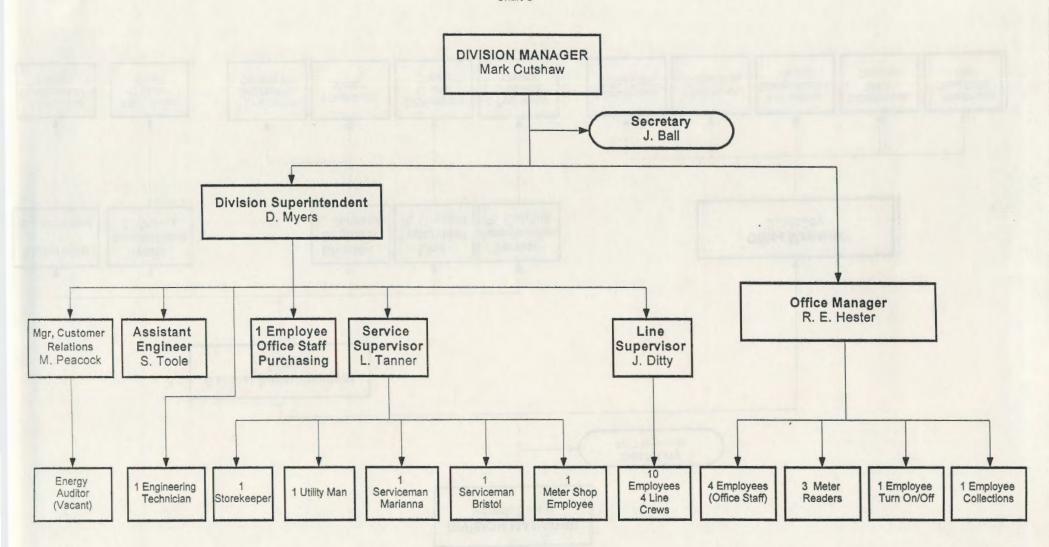

ational Chart Chart E



## FLORIDA PUBLIC UTILITIES COMPANY Organizational Chart for Fernandina Beach Division Chart F **DIVISION MANAGER** Patrick Foster Secretary P. Thornton General Superintendent C. Shelton Water Division Service Line Storeroom Office Manager Engineer Supervisor Superintendent Superintendent J. McCoy J. Graves L. Johnson R. Graham R. Carman E.J. McClelland 1 Employee Energy-Auditor 2 Employees 1 Employee 3 Employees Engineering 6 Employees 8 Employees 5 Employees 1 Employee 1 Employee

(5 Service

Crews)

5 Employees (Office Staff)

(Collections)

(Meter

Reading)

Vacant

(Turn On &

Off)

1 Draftsman

Vacant

Department

(3 Line

Crews)

Warehouseman

Vacant

(3 Water

Crew)

#### FLORIDA PUBLIC UTILITIES COMPANY

Organizational Chart for Marianna Division Chart G



## FLORIDA PUBLIC UTILITIES COMPANY

Customer Service Organizational Chart Chart H



# Analysis of Diversification Activity New or Amended Contracts with Affiliated Companies

Company: Florida Public Utilities Company

### For the Year Ended December 31, 1994

Provide a synopsis of each new or amended contract, agreement, or arrangement with affiliated companies for the purchase, lease, or sale of land, goods, or services (excluding tariffed items). The synopsis shall include, at a minimum, the terms, price, quantity, amount, and duration of the contracts.

| Name of Affiliated<br>Company<br>(a) | Synopsis of<br>Contract<br>(b) |  |
|--------------------------------------|--------------------------------|--|
|                                      | NONE                           |  |
|