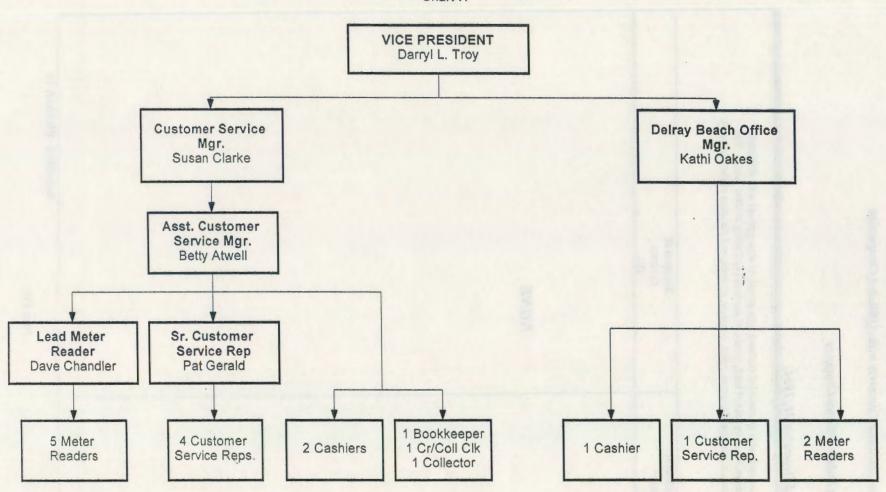

Fernandina Beach Division Chart F **DIVISION MANAGER** Patrick Foster Secretary P. Thornton General Superintendent C. Shelton Water Division Service Line Storeroom Office Manager Engineer Supervisor Superintendent Superintendent J. McCoy J. Graves L. Johnson R. Graham R. Carman E.J. McClelland 1 Employee Energy-Auditor 2 Employees 1 Employee 3 Employees Engineering 6 Employees 8 Employees 5 Employees 1 Employee 1 Employee

(5 Service

Crews)

5 Employees (Office Staff)

(Collections)

(Meter

Reading)

Vacant

(Turn On &

Off)

1 Draftsman

Vacant

Department

(3 Line

Crews)

Warehouseman

Vacant

(3 Water

Crew)

#### FLORIDA PUBLIC UTILITIES COMPANY

Organizational Chart for Marianna Division Chart G



## FLORIDA PUBLIC UTILITIES COMPANY

Customer Service Organizational Chart Chart H



# Analysis of Diversification Activity New or Amended Contracts with Affiliated Companies

Company: Florida Public Utilities Company

### For the Year Ended December 31, 1994

Provide a synopsis of each new or amended contract, agreement, or arrangement with affiliated companies for the purchase, lease, or sale of land, goods, or services (excluding tariffed items). The synopsis shall include, at a minimum, the terms, price, quantity, amount, and duration of the contracts.

| Name of Affiliated<br>Company<br>(a) | Synopsis of<br>Contract<br>(b) |  |
|--------------------------------------|--------------------------------|--|
|                                      | NONE                           |  |
|                                      |                                |  |
|