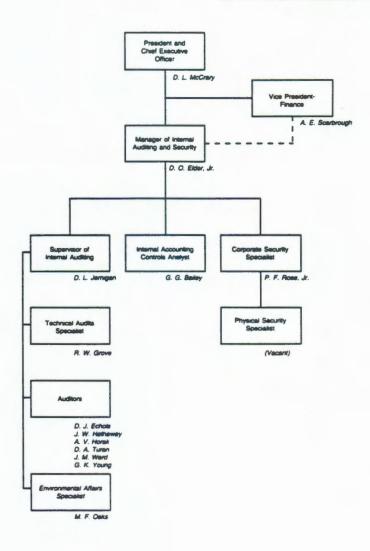

# INTERNAL AUDITING & SECURITY

D. L. McCrary, President and Chief Executive Officer FEBRUARY, 1993

| NAME OF COMPANY<br>REPRESENTATIVE (1)(2) | TITLE OR POSITION                 | ORGANIZATIONAL UNIT (3)<br>TITLE (Dept./Div./Etc.) | NAME OF IMMEDIATE<br>SUPERVISOR | STATE USUAL PURPOSE FOR CONTACT WITH THE FPSC                                                  | NAME OF PERSON OR DEPT. MOST OFTEN CONTACTED |
|------------------------------------------|-----------------------------------|----------------------------------------------------|---------------------------------|------------------------------------------------------------------------------------------------|----------------------------------------------|
| David O. Elder, Jr.                      | Manager                           | Internal Auditing<br>and Security                  | D. L. McCrary                   | Respond to Commission requests for information regarding various type audits performed by FPSC | (Field Audits)                               |
| R. W. Grove                              | Technical<br>Audits<br>Specialist | Internal Auditing and Security                     | D. O. Elder, Jr.                | Respond to Commission requests for information regarding various type audits performed by FPSC | (Field Audits)                               |
|                                          |                                   |                                                    |                                 |                                                                                                |                                              |