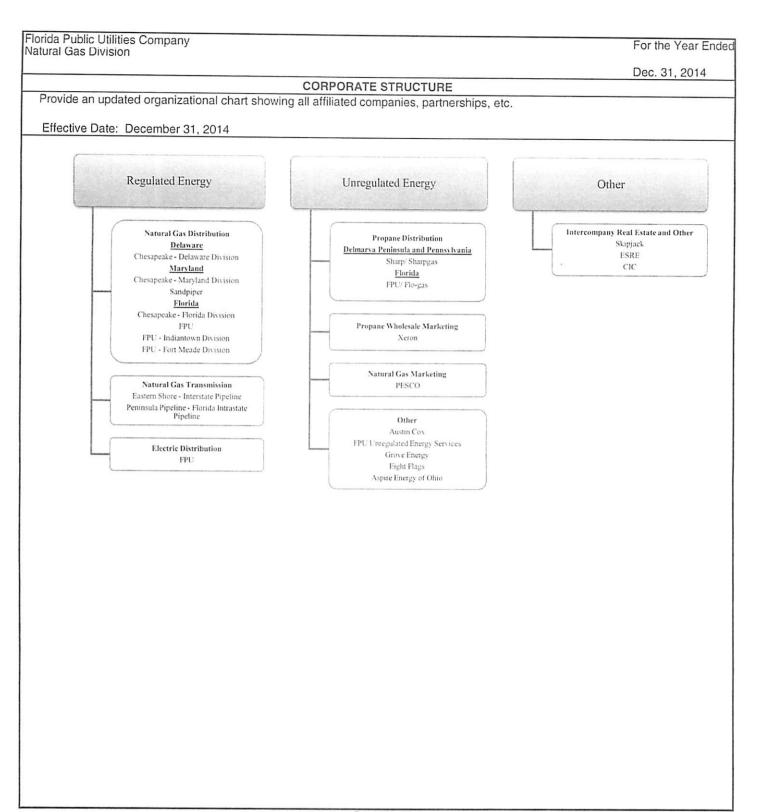

|                                            |                                                   |                                                    |                                                    |                         |  |
|             |                                                                                                                                                                                                                                                                                                   |                                            |                                                   |                                                    |                                                    |                         |  |



Dec. 31, 2014

# SUMMARY OF AFFILIATED TRANSFERS AND COST ALLOCATIONS

Grouped by affiliate, list each contract, agreement, or other business transaction exceeding a cumulative amount of \$300 in any one year, entered into between the Respondent and an affiliated business or financial organization, firm, or partnership identifying parties, amounts, dates, and product, asset, or service involved.

(a) Enter name of affiliate.

(b) Give description of type of service, or name the product involved.

(c) Enter contract or agreement effective dates.

(d) Enter the letter "p" if the service or product is purchased by the Respondent: "s" if the service or product is sold by the Respondent.

(e) Enter utility account number in which charges are recorded.

(f) Enter total amount paid, received, o