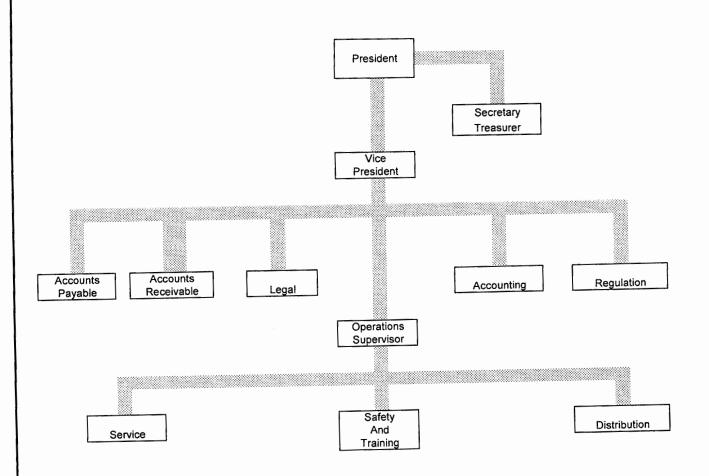

08<br>505,826 |
|----------------------------------------------------------------------------------------------------------------|-----------------------|
| Total sales to ultimate customers                                                                              | 945,234               |
| Total Other Operating Revenues (485-495) Jan thru Jun<br>Total Other Operating Revenues (485-495) Jul thru Dec | 7,266<br>5,339        |
|                                                                                                                | \$ 957,839            |

### CORPORATE STRUCTURE

Company: Sebring Gas System, Inc.

For the Year Ended December 31, 2015

Provide an updated organizational chart showing all affiliated companies, partnerships, etc.

Effective Date: December 31, 1996



PERIOD:

December 31, 2015

### SUMMARY OF AFFILIATED TRANSFERS AND COST ALLOCATIONS

Grouped by affiliate, list each contract, agreement, or other business transaction exceeding a cumulative amount of \$300 in any one year, entered into between the Respondent and an affiliated business or financial organization, firm, or partnership identifying parties, amounts, dates, and product, asset, or service involved.

- (a) Enter name of affiliate.
- (b) Give description of type of service, or name the product involved.
- (c) Enter contract or agreement effective dates.
- (d) Enter the letter "p" if the service or product is purchased by the Respondent: "s" if the service or product is sold by the Respondent.
- (e) Enter utility account number in which charges are recorded.

(f) Enter total amo