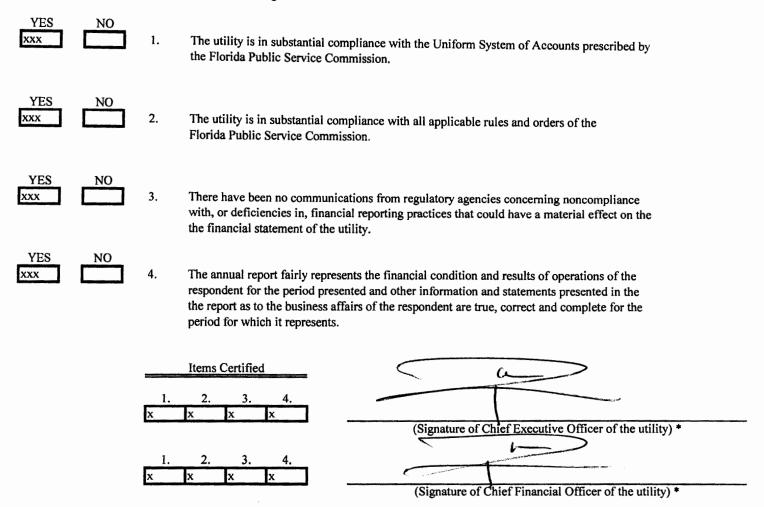

#### CERTIFICATION OF ANNUAL REPORT

I HEREBY CERTIFY, to the best of my knowledge and belief:

\* Each of the four items must be certified YES or NO. Each item need not be certified by both officers. The items being certified by the officer should be indicated in the appropriate area to the left of the signature.

NOTICE: Section 837.06, Florida Statutes, provides that any person who knowingly makes a false statement in writing with the intent to mislead a public servant in the performance of his duty shall be guilty of a misdemeanor of the second degree.